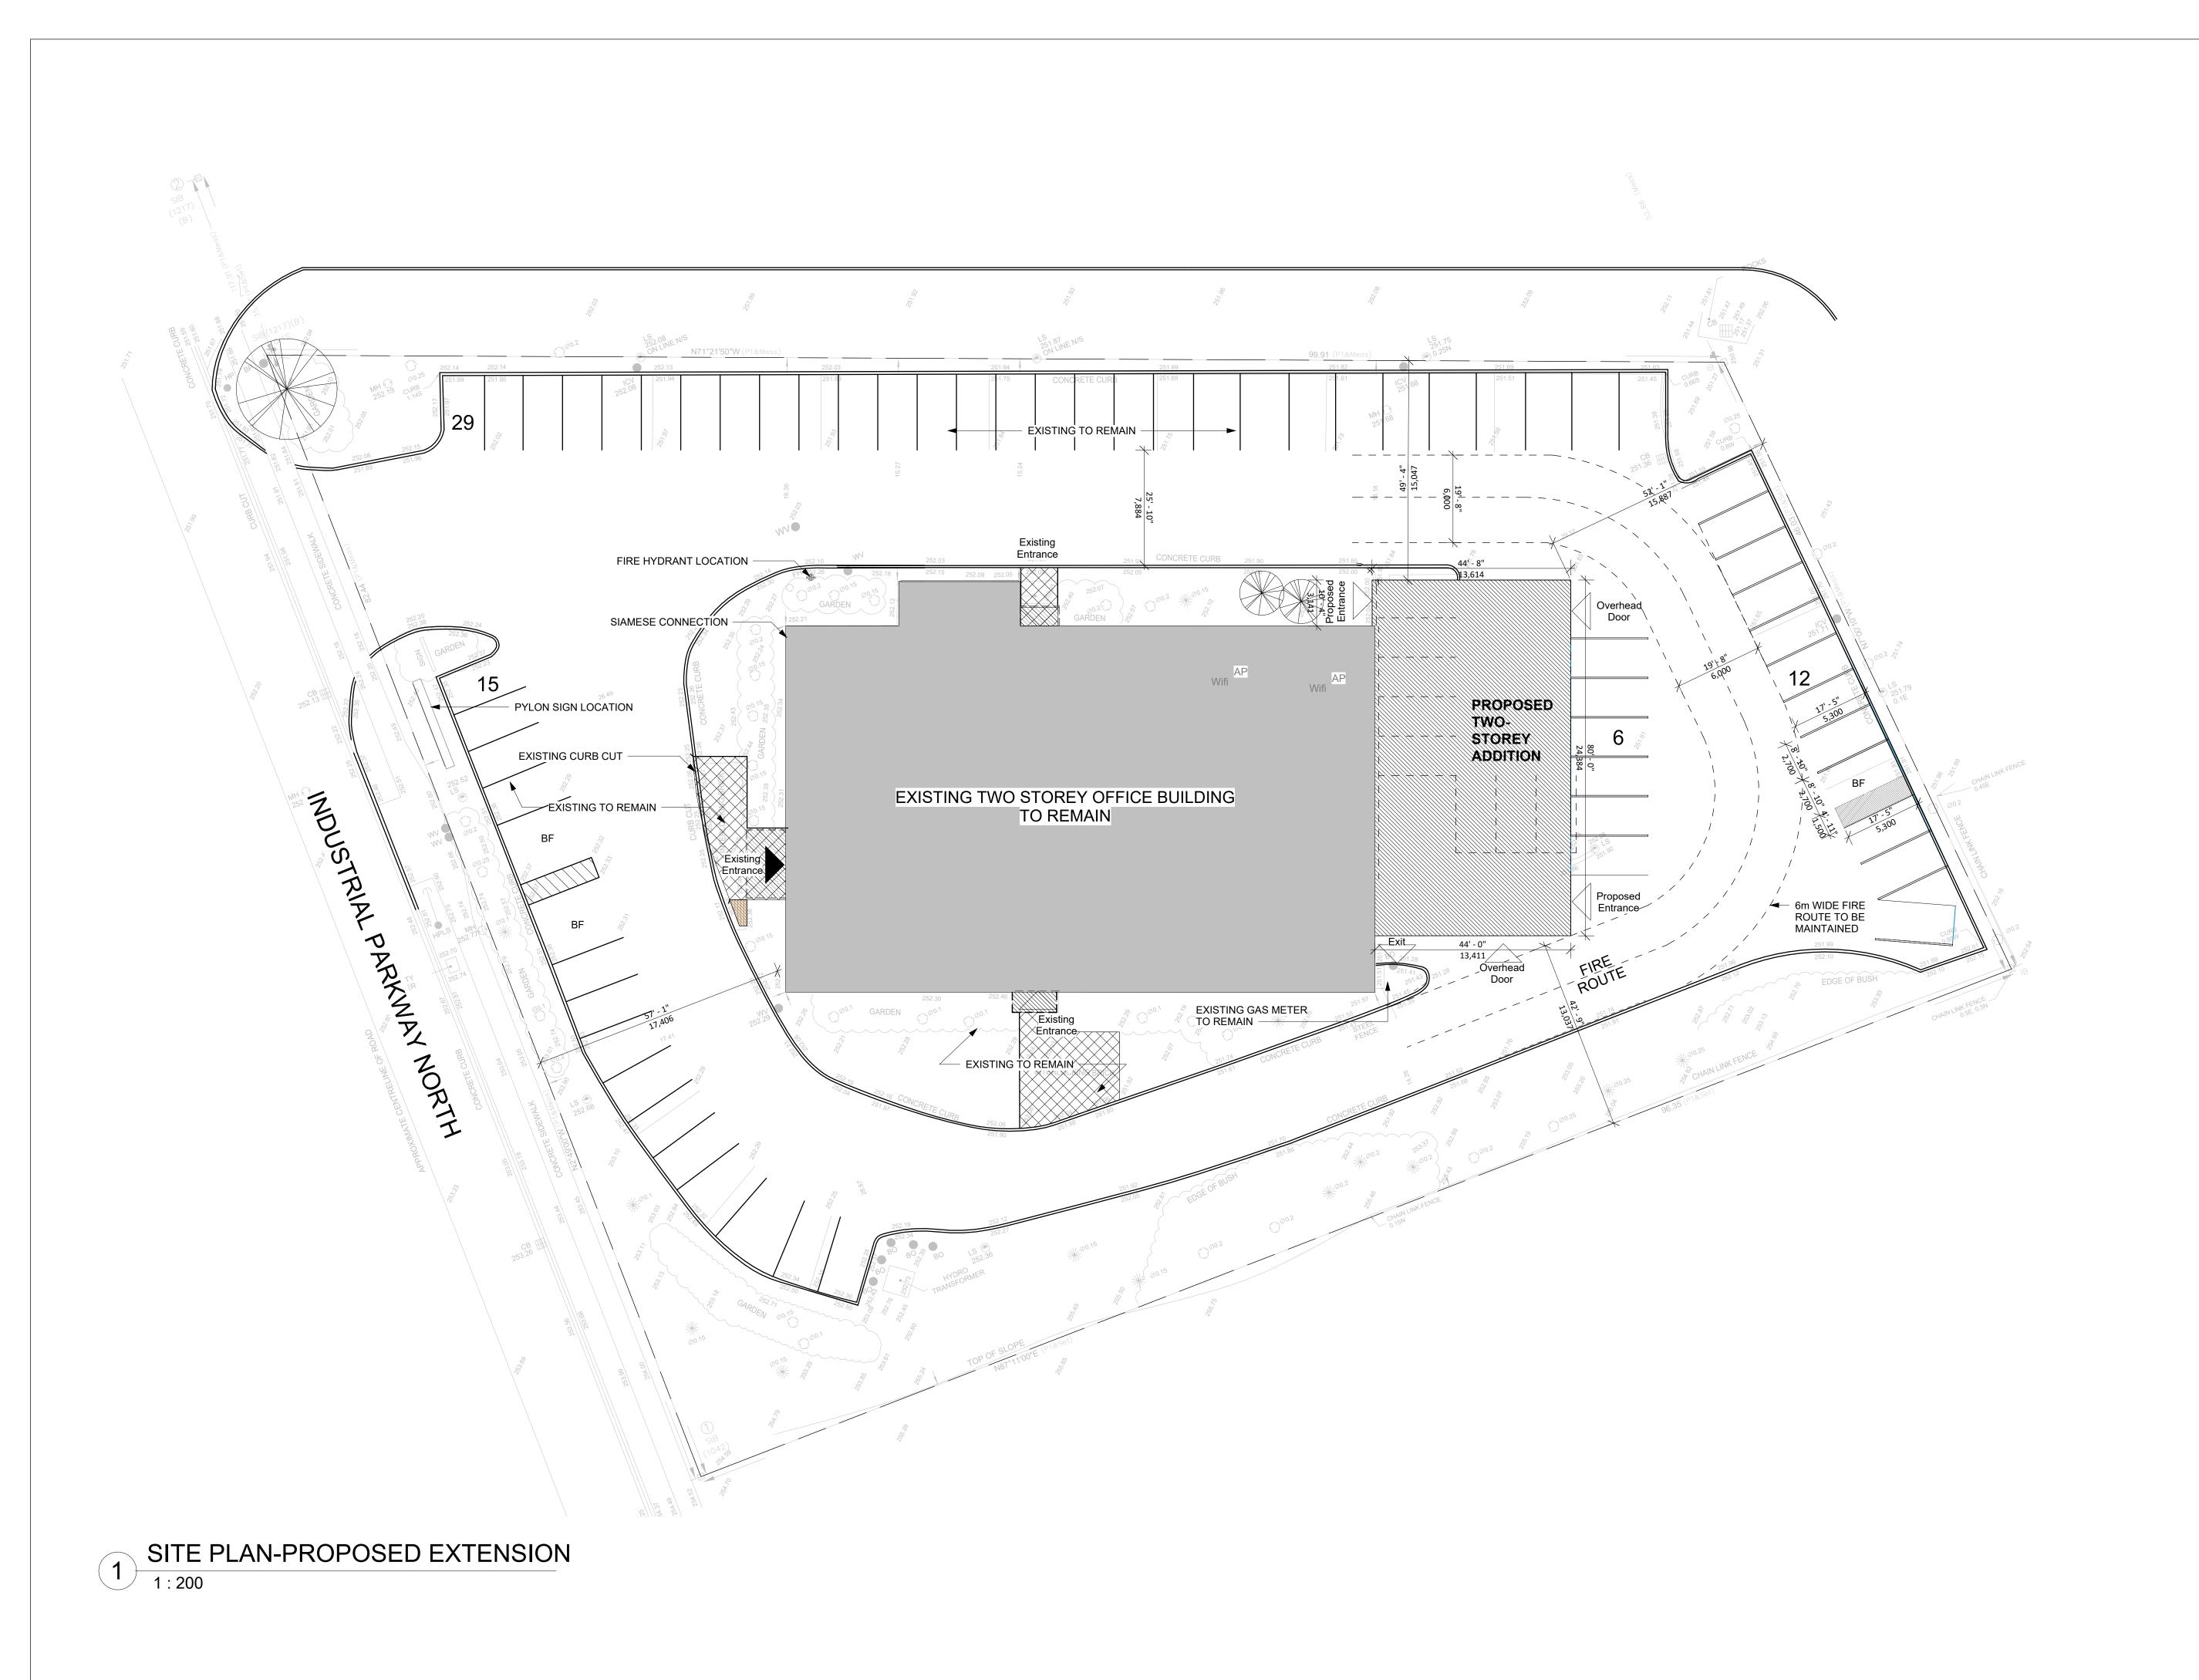

#### **MATHESON**

Project 245 INDUSTRIAL PARKWAY NORTH, AURORA

Site Plan - Proposed Ext

1 : 200 <sub>Scale</sub>

A-01

| 2023-08-18 | Issued for Minor Variance       |
|------------|---------------------------------|
| 2023-06-21 | Re-Issued for Pre App. Consult. |
| 2023-06-16 | Re-Issued for Pre App. Consult. |
| 2023-06-12 | Issued for Pre App. Consult.    |
| DATE       | ISSUED                          |