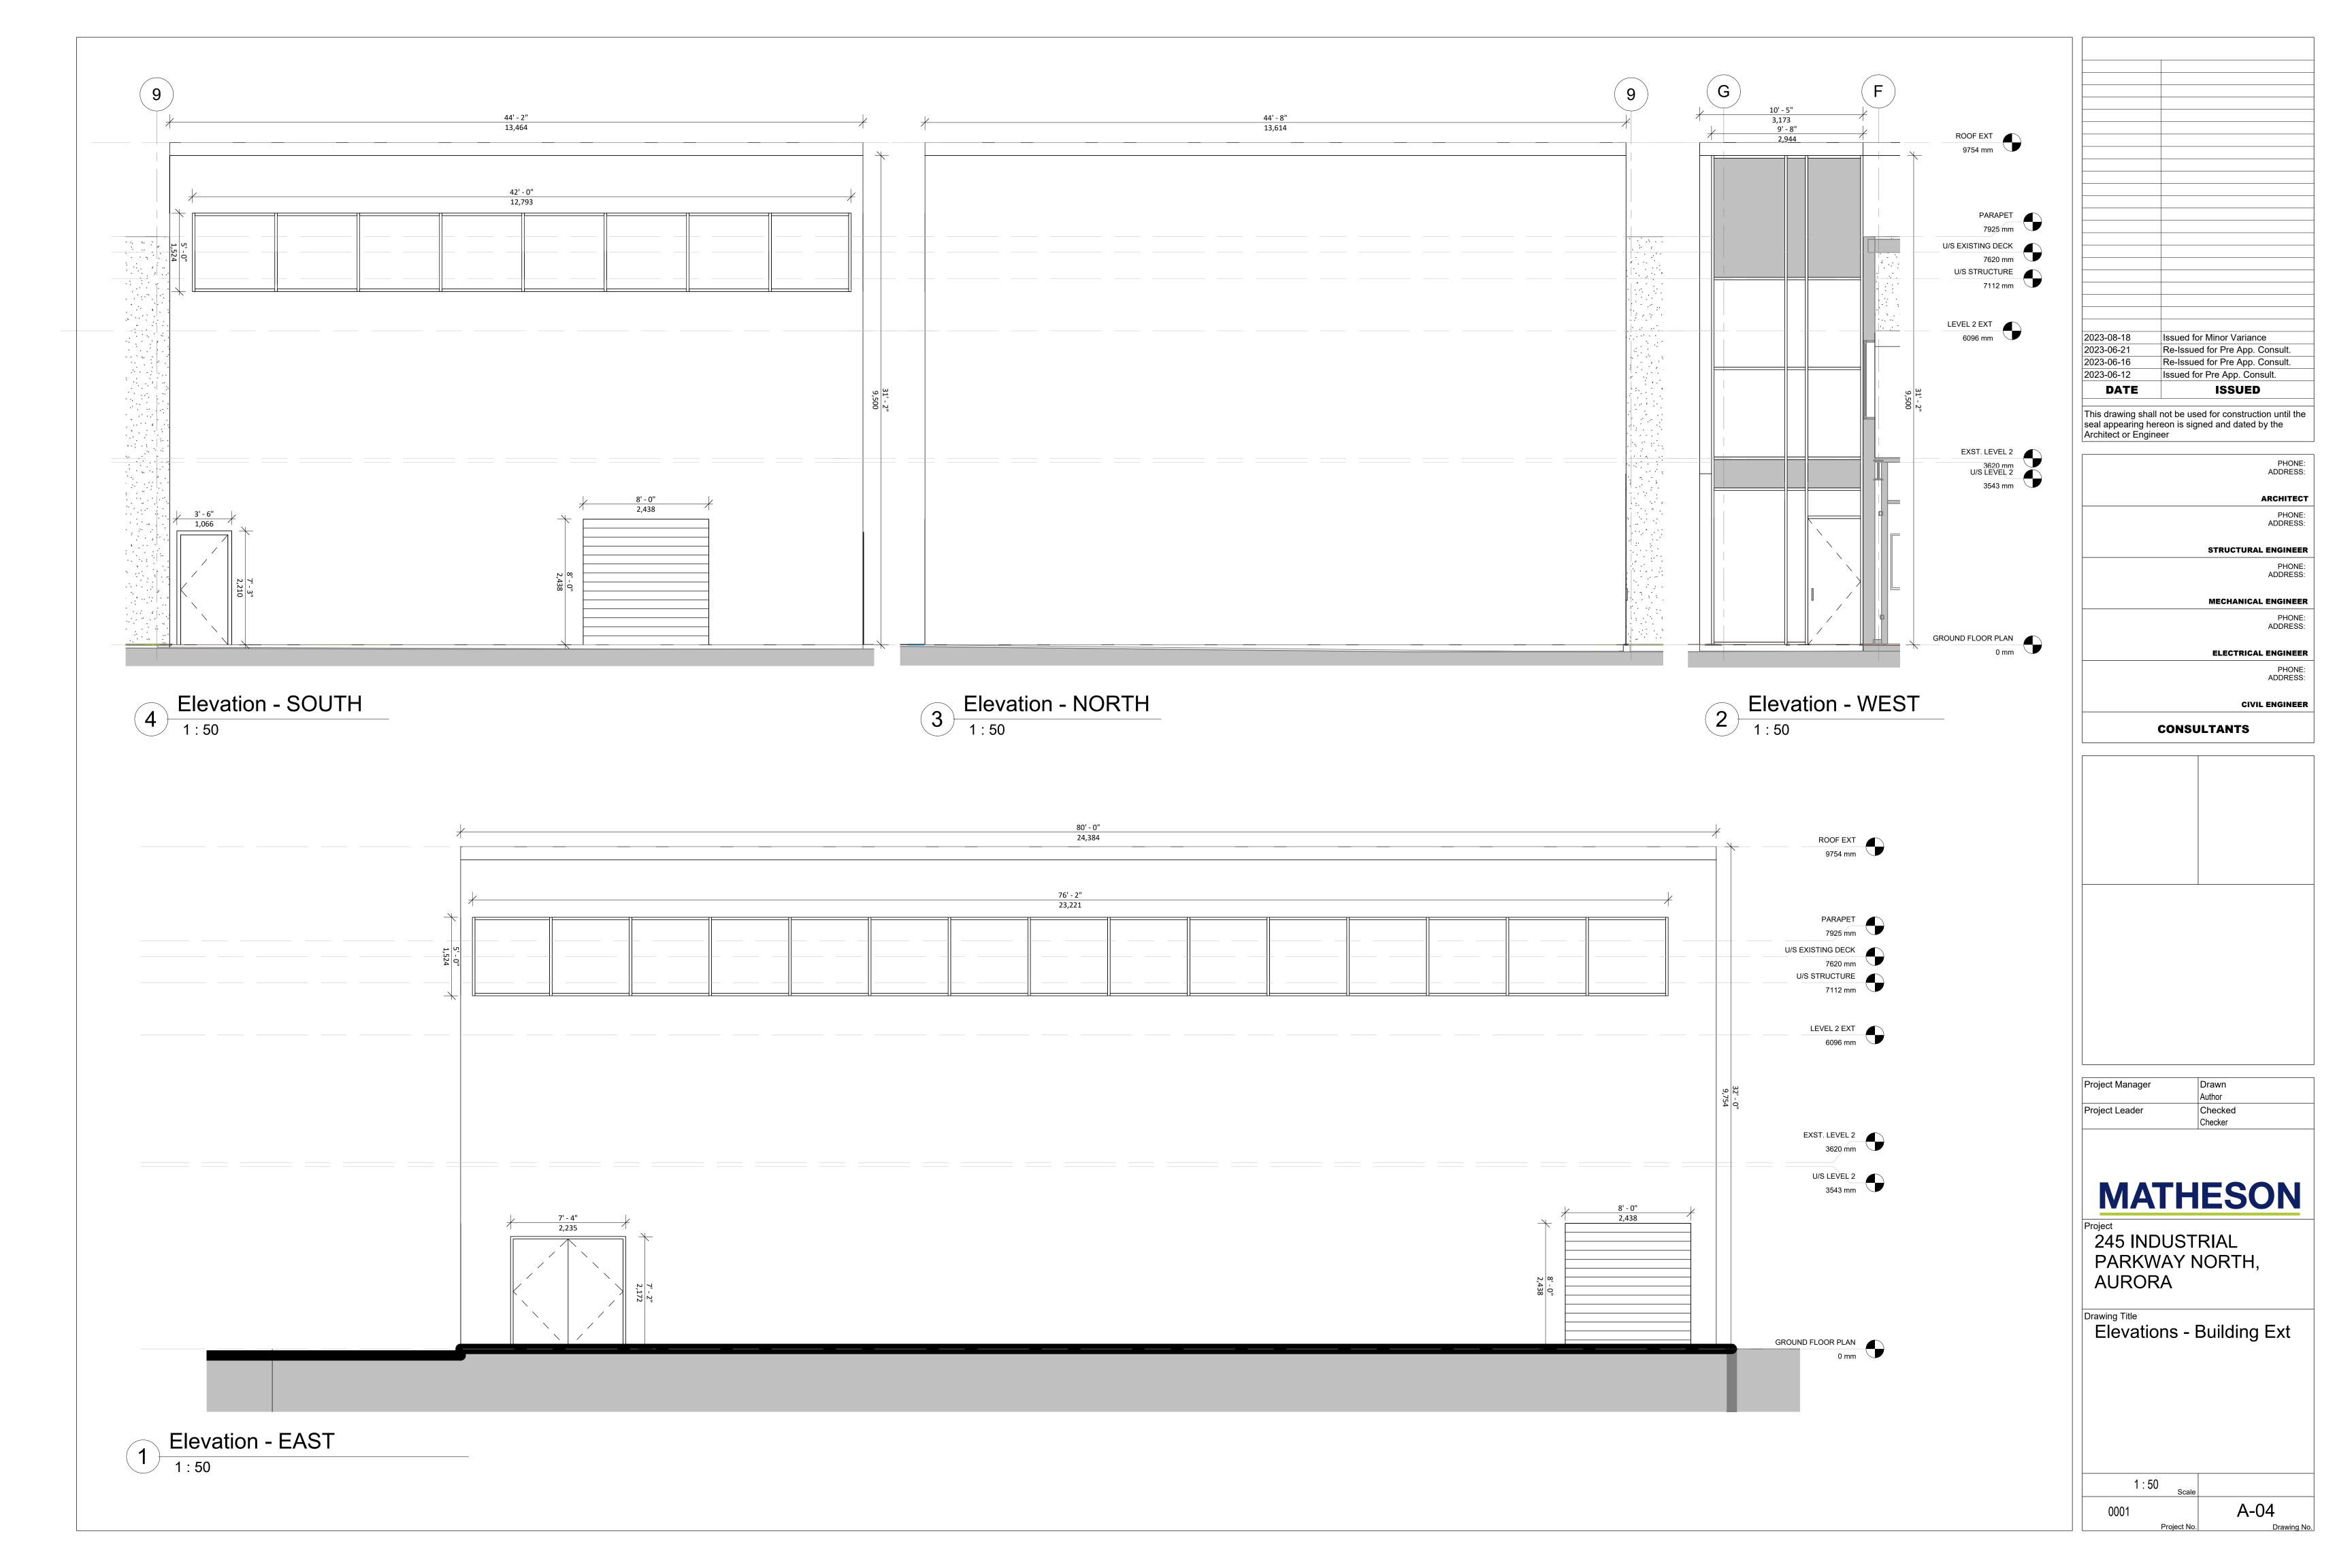

#### **MATHESON**

Project 245 INDUSTRIAL PARKWAY NORTH, AURORA

Site Plan - Proposed Ext

1 : 200 <sub>Scale</sub>

A-01

| 2023-08-18 | Issued for Minor Variance       |
|------------|---------------------------------|
| 2023-06-21 | Re-Issued for Pre App. Consult. |
| 2023-06-16 | Re-Issued for Pre App. Consult. |
| 2023-06-12 | Issued for Pre App. Consult.    |
| DATE       | ISSUED                          |