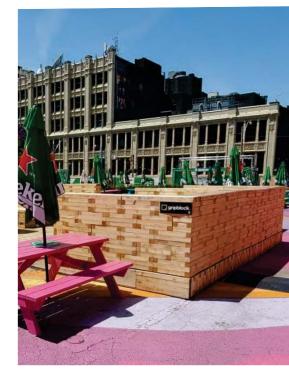

# **BARRIERS**

GRIPBlock barriers offer a multitude of use-cases. They have been utilized to create separation in schools and office buildings, they also offer a weather-resistant means of separation in outdoor areas as well.