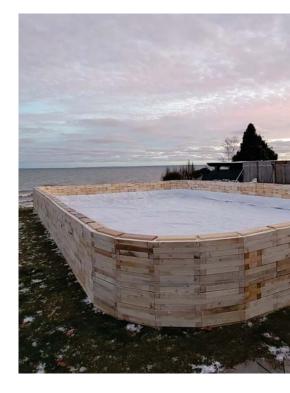

# ICE RINKS

Whether you're looking to have the go-to hangout spot in the neighbourhood, or aiming to gain a competitive edge in your skate training; GRIPBlock hockey rinks are the perfect solution.

Our rinks are fully customizable and can be built in nearly any backyard or outdoor space, all you have to do is add the ice, we'll take care of everything else.