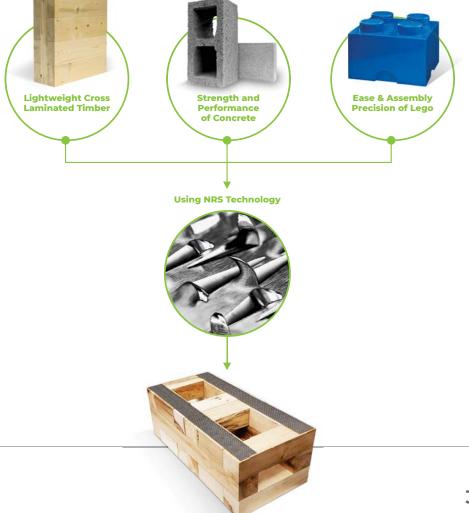

### A NEW KIND OF CLT

GRIPBlock combines the best attributes of modern building materials in a revolutionary, new format.

- **□** LIGHTER
- **□** EASIER TO BUILD

# A LOOK INSIDE

A GRIPBlock is comprised of individual blocks, sandwiched between a metal Velcro, GRIPMetal.