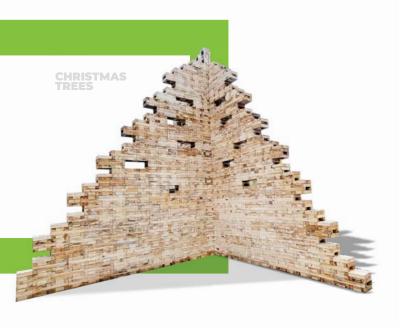

### **CHRISTMAS TREES**

Be warned, GRIPBlock Christmas trees could potentially cause some delays as they're sure to catch Santa's eye as he does his rounds. Jokes aside, our trees are customizable, custom painted and are offered in both spherical and abstract build options. These have been featured at Christmas markets around the city, and our Christmas Holiday Market builds have won esteemed event awards as well.