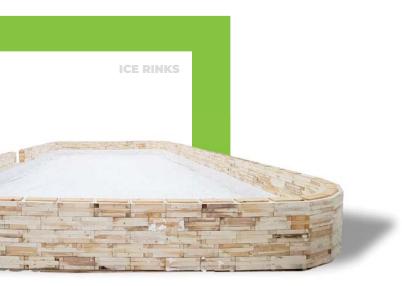

# ICE RINKS

Whether you're looking to have the go-to hangout spot in the neighbourhood, or aiming to gain a competitive edge in your skate training; GRIPBlock hockey rinks are the perfect solution.

Our rinks are fully customizable and can be built in nearly any backyard or outdoor space, all you have to do is add the ice, we'll take care of everything else.