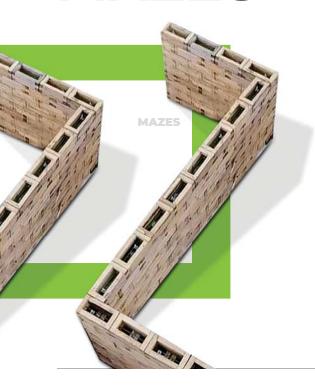

# **MAZES**

GRIPBlock mazes have become a destination for friends and families looking for a unique experience. We partnered with another organization to develop The Giant Maze (thegiantmaze.com), Canada's largest outdoor maze measuring over 14,000 sq. ft. in size.