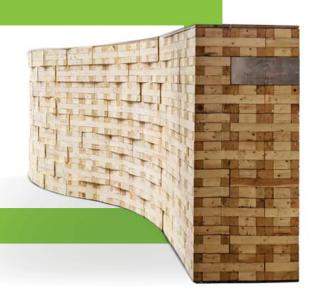

### A NEW KIND OF CLT

GRIPBlock combines the best attributes of modern building materials in a revolutionary, new format.

- **□** LIGHTER
- **□** EASIER TO BUILD

#### **GRIP BLOCK**

- **□** ALLOWS FOR FLEXIBLE DESIGNS
- ☐ FREE FORM WALLS AND ENCLOSURES
- **□** CURVED AND SHARP ANGLED SHAPES

gripblock.

No Adhesives or VOCs • Responsibly Harvested • Sustainable Timber

# A LOOK INSIDE

A GRIPBlock is comprised of individual blocks, sandwiched between a metal Velcro, GRIPMetal.