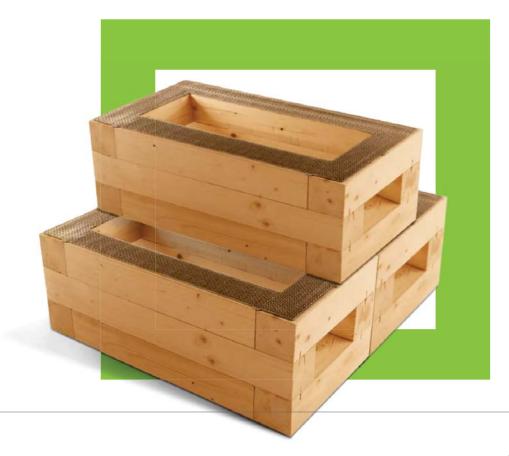

#### WHAT IS IT?

GRIPBlock is a reusable wooden block that can be used just like a giant **LEGO**.

# A LOOK INSIDE

A GRIPBlock is comprised of individual blocks, sandwiched between a metal Velcro, GRIPMetal.