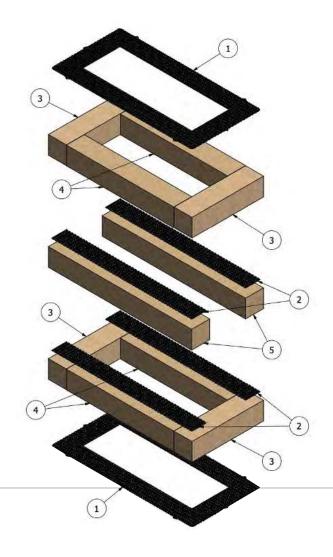

# A LOOK INSIDE

A GRIPBlock is comprised of individual blocks, sandwiched between a metal Velcro, GRIPMetal.

# A LOOK INSIDE