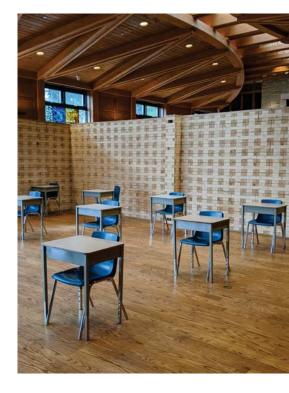

# **BARRIERS**

GRIPBlock barriers offer a multitude of use-cases. They have been utilized to create separation in schools and office buildings, they also offer a weather-resistant means of separation in outdoor areas as well.