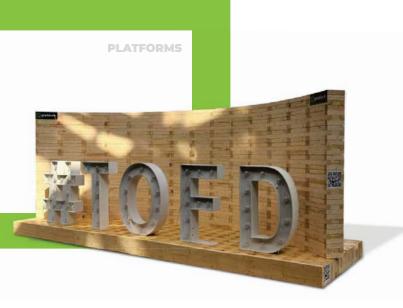

#### **PLATFORMS**

GRIPBlock platforms offer a secure, level platform that can be used in a variety of means. Whether it's levelling a space for an outdoor function or to build a stage within a facility, we can customize and design engineer-approved platforms to fit your needs.