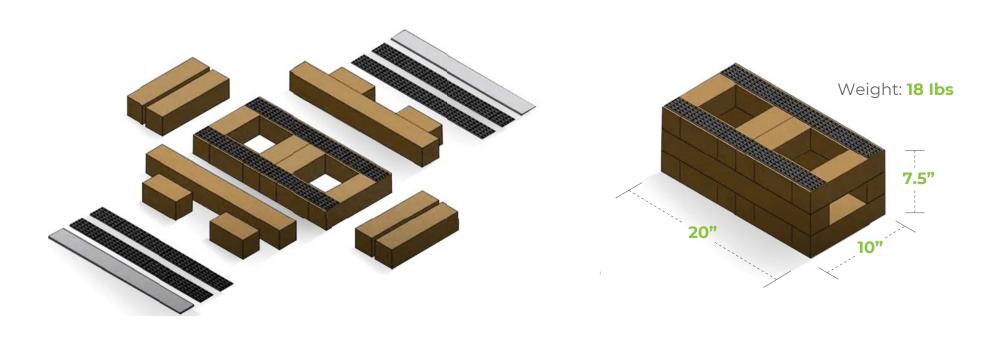

### A NEW KIND OF CLT

GRIPBlock combines the best attributes of modern building materials in a revolutionary, new format.

- **□** LIGHTER
- **□** EASIER TO BUILD

#### **GRIP BLOCK**

- **□** ALLOWS FOR FLEXIBLE DESIGNS
- ☐ FREE FORM WALLS AND ENCLOSURES
- **□** CURVED AND SHARP ANGLED SHAPES

gripblock.

No Adhesives or VOCs • Responsibly Harvested • Sustainable Timber