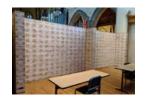

# **BARRIERS**

GRIPBlock barriers offer a multitude of use-cases. They have been utilized to create separation in schools and office buildings, they also offer a weather-resistant means of separation in outdoor areas as well.