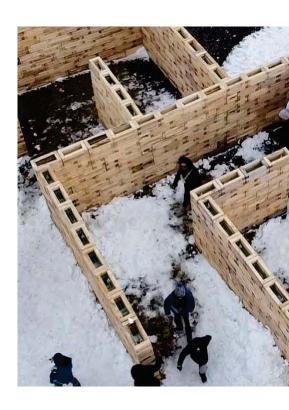

# **MAZES**

GRIPBlock mazes have become a destination for friends and families looking for a unique experience. We partnered with another organization to develop The Giant Maze (thegiantmaze.com), Canada's largest outdoor maze measuring over 14,000 sq. ft. in size.

Build Size 120'x16