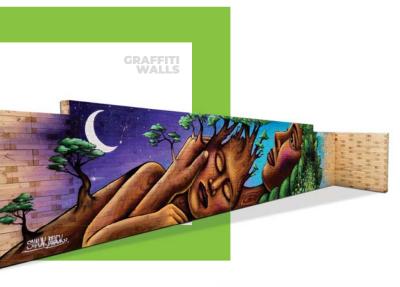

### **GRAFFITI WALLS**

GRIPBlock graffiti walls provide a blank canvas to bring out any artists inner creativity. The images shown were part of an exhibit titled "Shalak Attack" which was featured at Rendezviews, Toronto's largest outdoor patio.