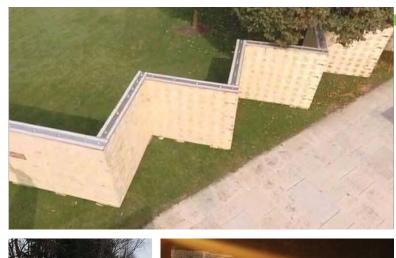

# **BARRIERS**

GRIPBlock barriers offer a multitude of use-cases. They have been utilized to create separation in schools and office buildings, they also offer a weather-resistant means of separation in outdoor areas as well.