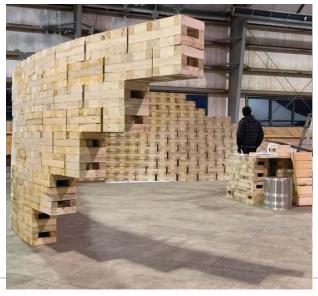

### A NEW KIND OF CLT

GRIPBlock combines the best attributes of modern building materials in a revolutionary, new format.

- **□** LIGHTER
- **□** EASIER TO BUILD

#### **GRIP BLOCK**

- **□** ALLOWS FOR FLEXIBLE DESIGNS
- ☐ FREE FORM WALLS AND ENCLOSURES
- **□** CURVED AND SHARP ANGLED SHAPES

gripblock.

No Adhesives or VOCs • Responsibly Harvested • Sustainable Timber

# A LOOK INSIDE

A GRIPBlock is comprised of individual blocks, sandwiched between a metal Velcro, GRIPMetal.