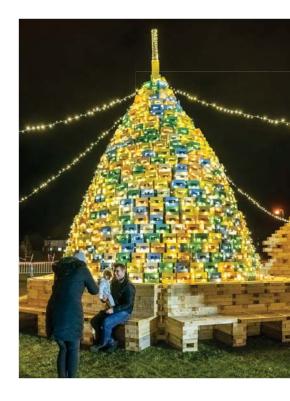

### **CHRISTMAS TREES**

Be warned, GRIPBlock Christmas trees could potentially cause some delays as they're sure to catch Santa's eye as he does his rounds. Jokes aside, our trees are customizable, custom painted and are offered in both spherical and abstract build options. These have been featured at Christmas markets around the city, and our Christmas Holiday Market builds have won esteemed event awards as well.