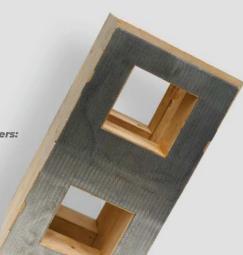

# A LOOK INSIDE

A GRIPBlock is comprised of individual blocks, sandwiched between a metal Velcro, GRIPMetal.

# A LOOK INSIDE