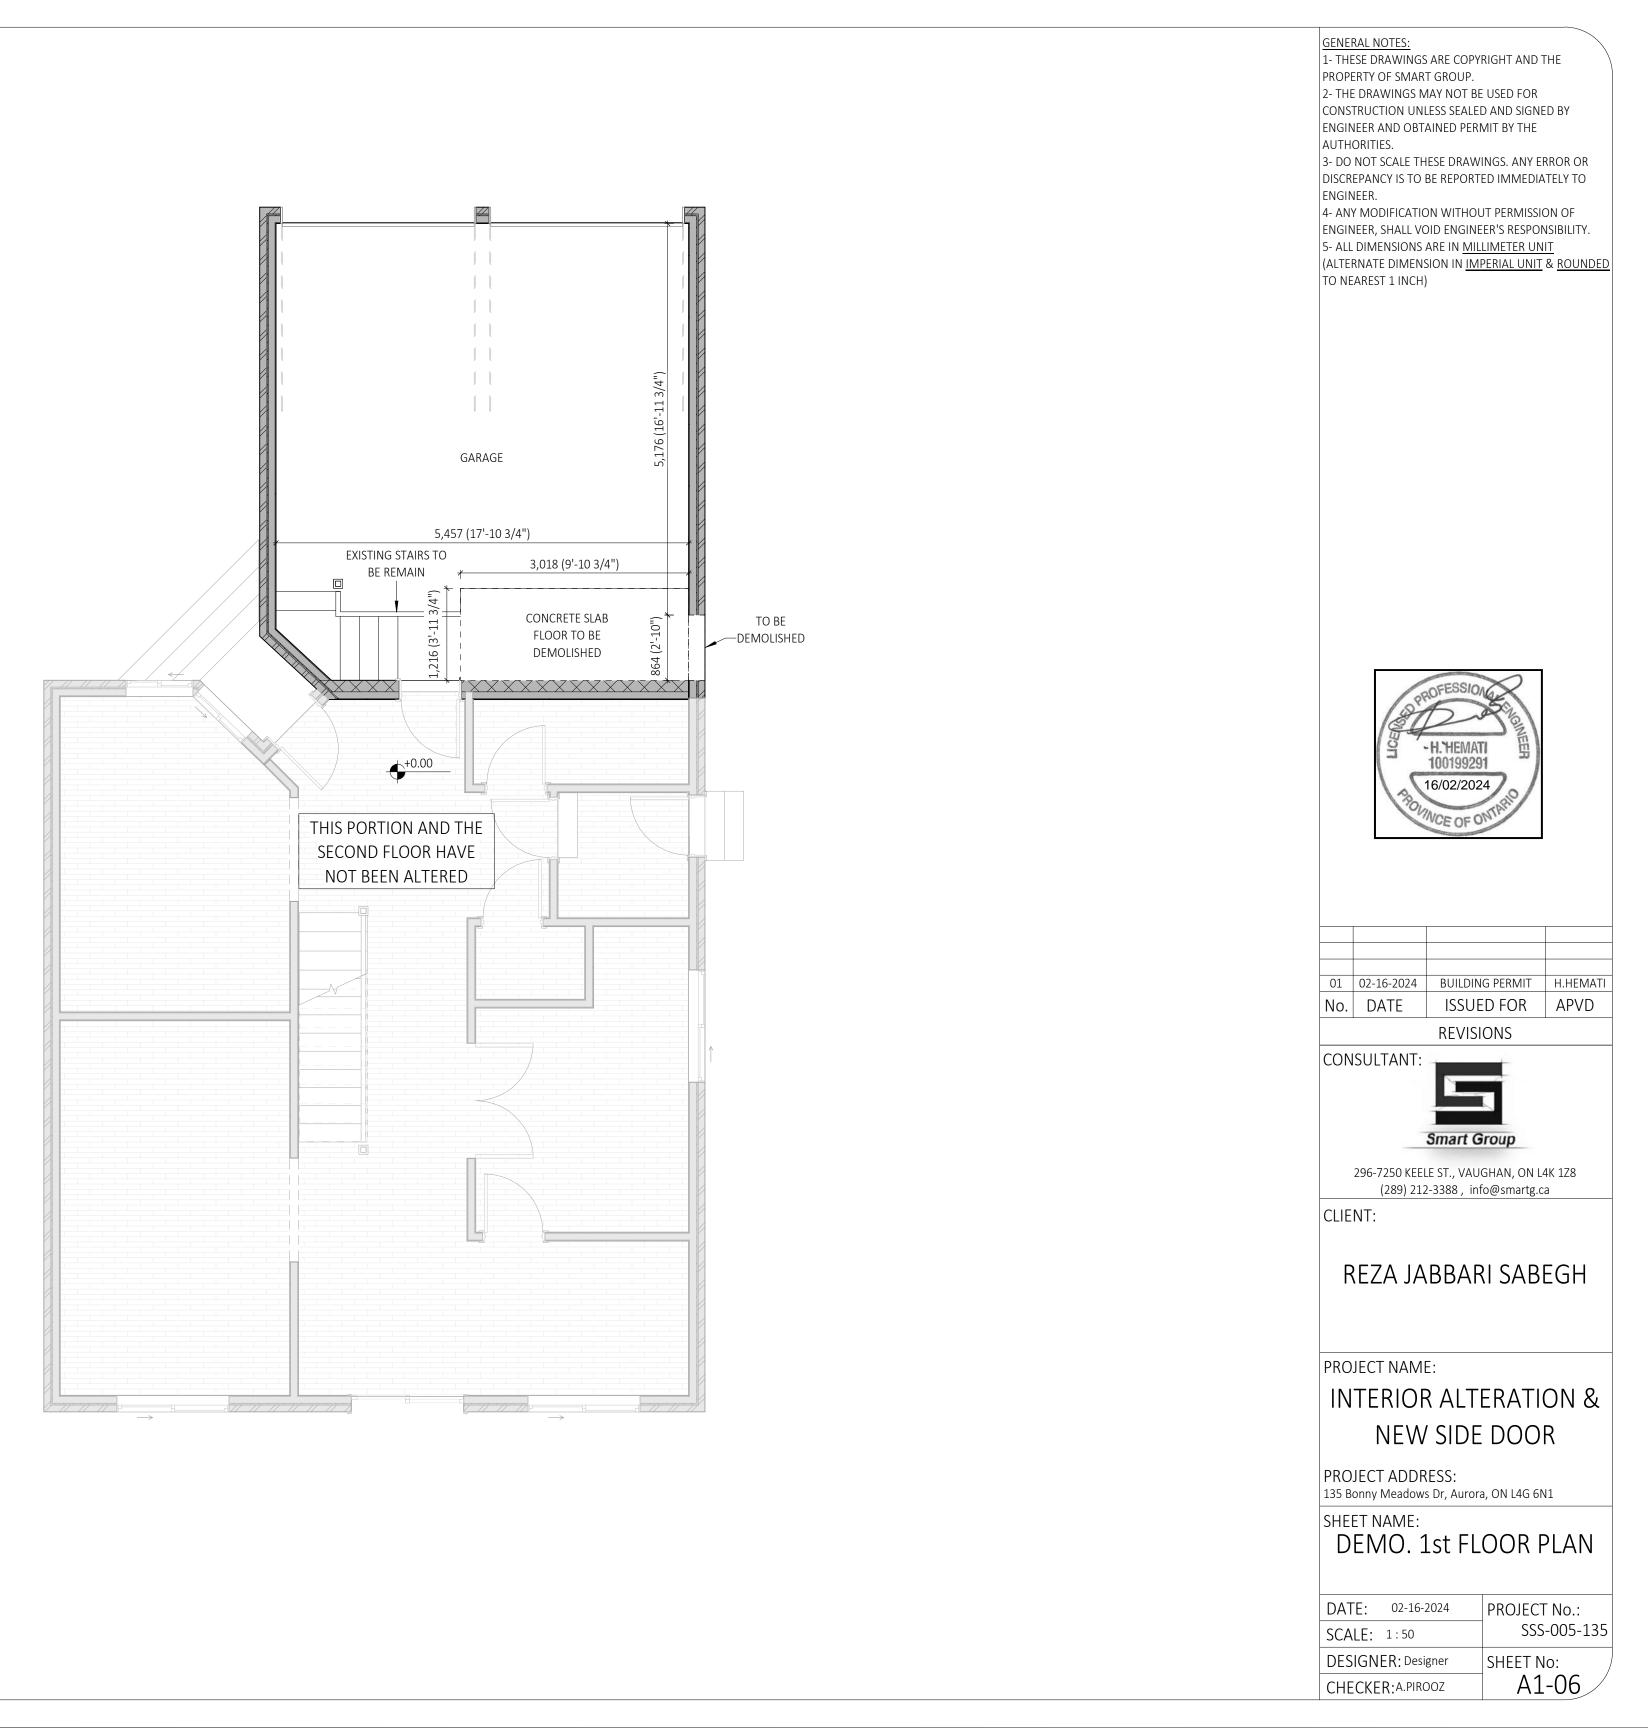

 $\textcircled{1}_{1:50}^{\text{FIRST FLOOR- DEMOLISHING}}$ 

A1-08

CHECKER: A. PIROOZ

BASEMENT - PROPOSED

THERE IS NO ALTERATION IN HVAC DUCTS

1 FIRST FLOOR- PROPOSED

 $1 \frac{\text{Section A}}{1:50}$ 

2 Section B 1:50