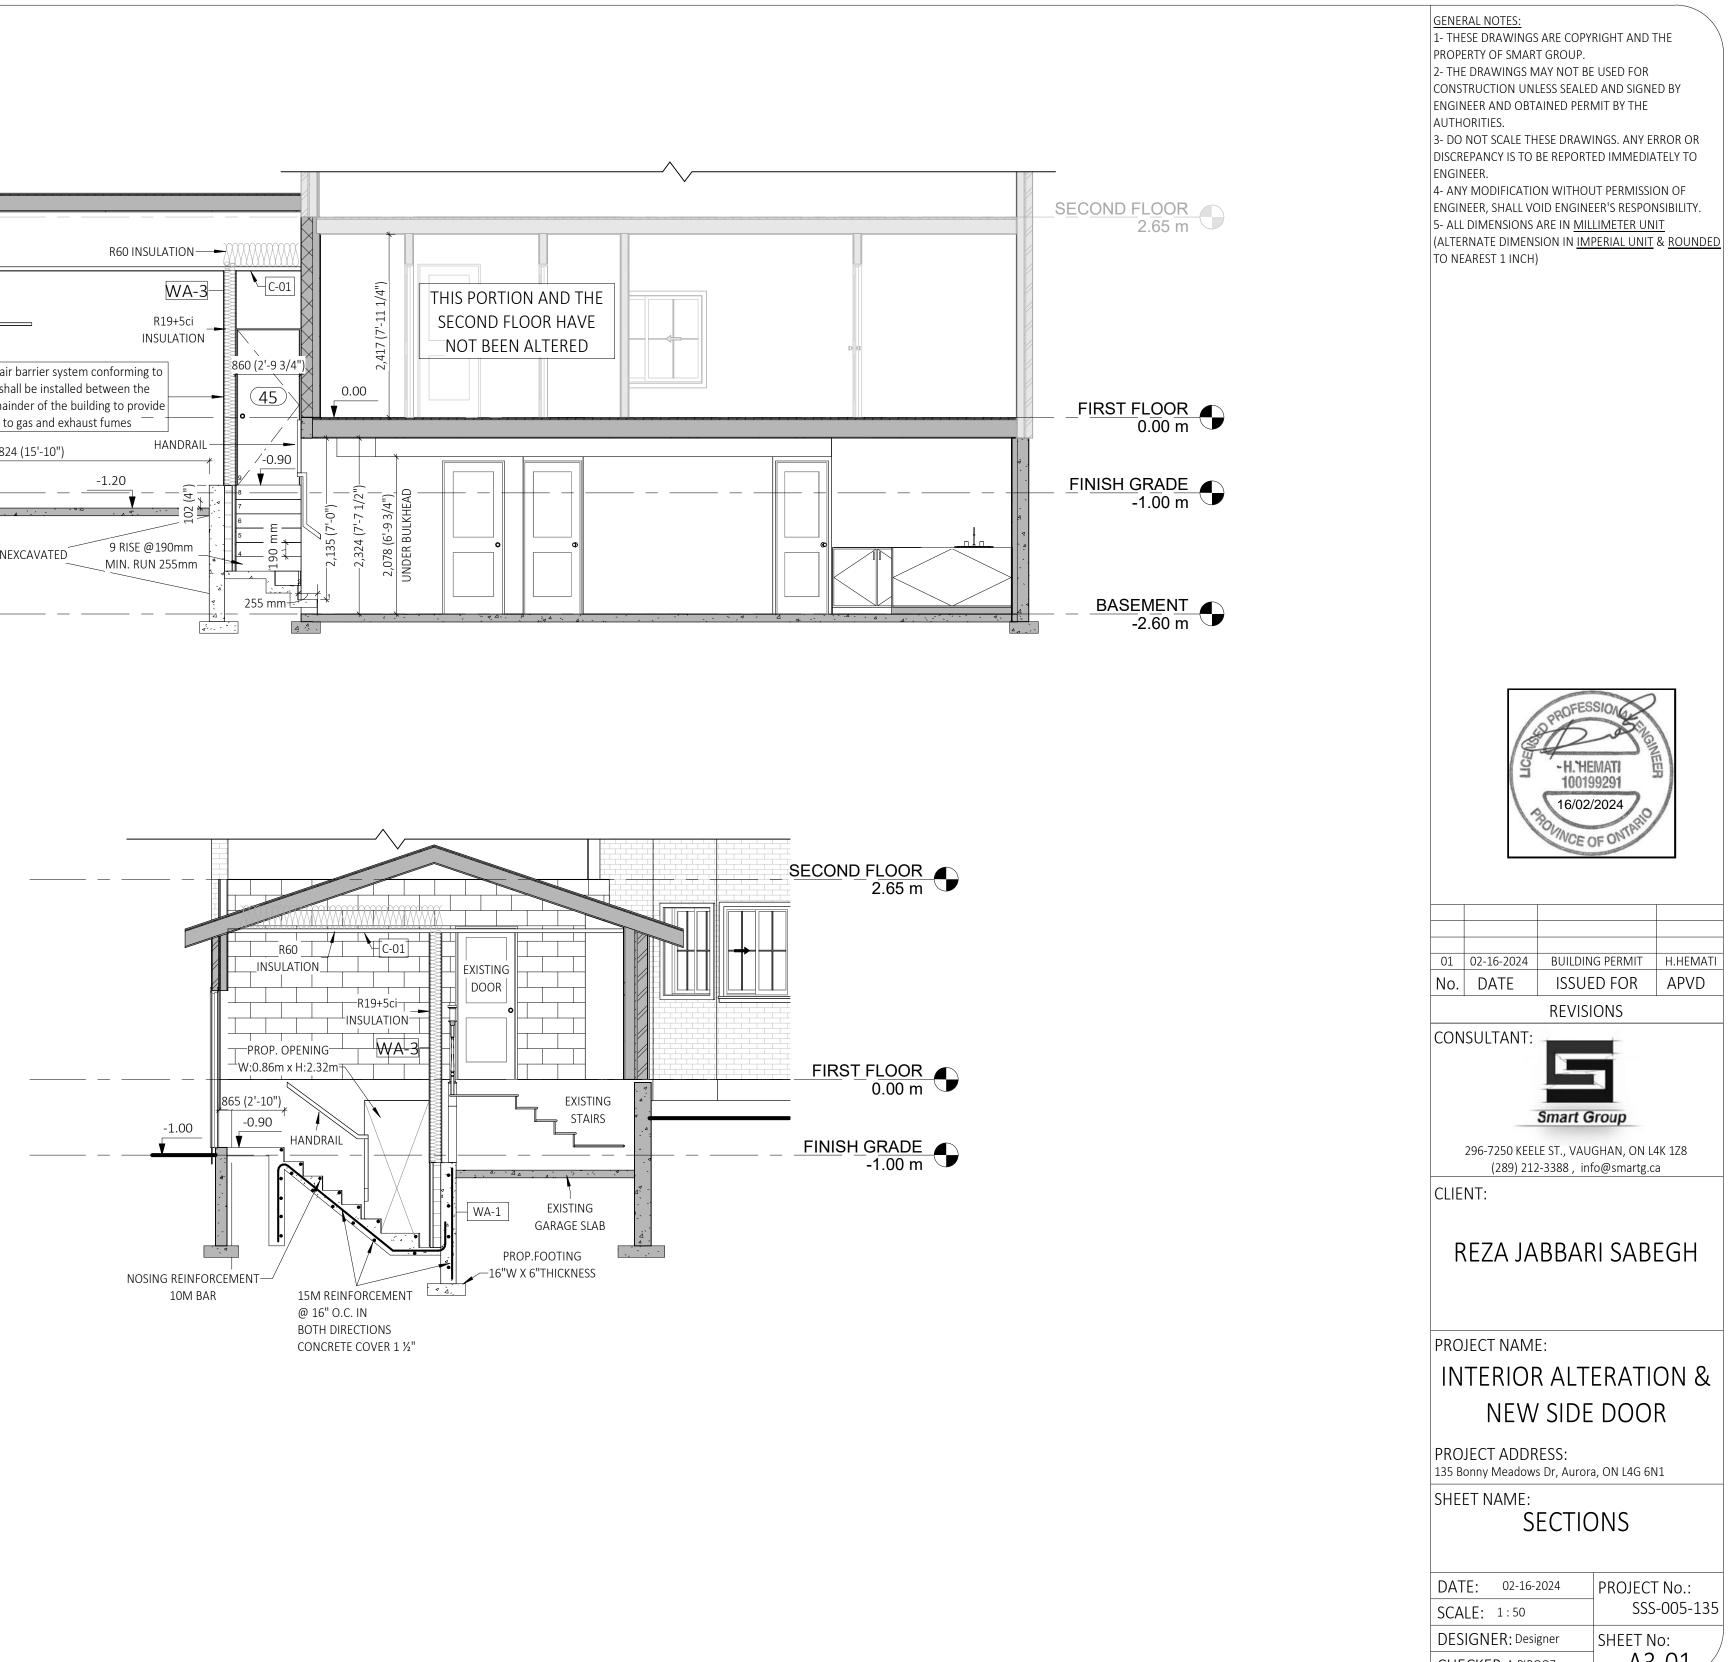

|
| SHEET NAME:<br>DEMO. BASEMENT FLOOR                                                                                                    |
| PLAN                                                                                                                                   |
| DATE: 02-16-2024 PROJECT No.:   SCALE: 1:50 SSS-005-135                                                                                |
| DESIGNER: Designer SHEET NO:<br>CHECKER: A.PIROOZ A1-05                                                                                |



 $\textcircled{1}_{1:50}^{\text{FIRST FLOOR- DEMOLISHING}}$ 



A1-08

CHECKER: A. PIROOZ

BASEMENT - PROPOSED

THERE IS NO ALTERATION IN HVAC DUCTS



1 FIRST FLOOR- PROPOSED





 $1 \frac{\text{Section A}}{1:50}$ 



2 Section B 1:50