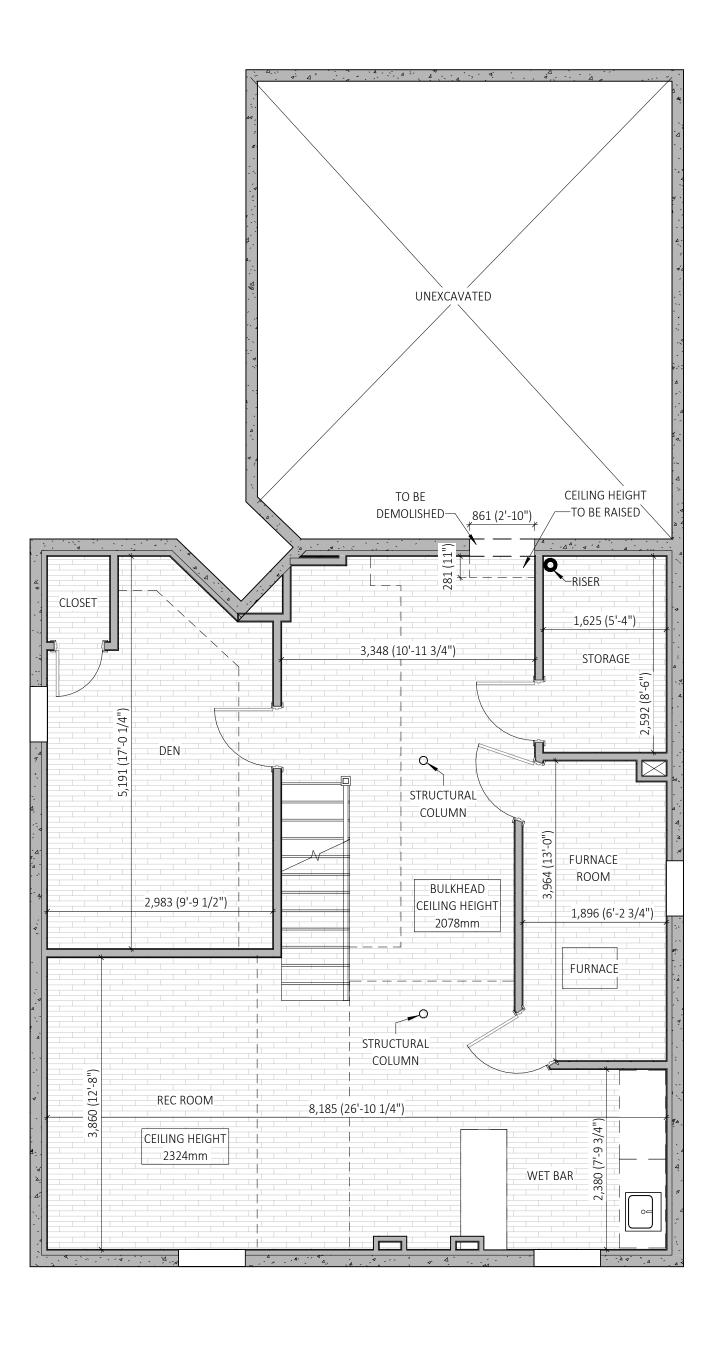

1 BASEMENT - DEMOLISHING

| GENERAL NOTES:<br>1- THESE DRAWINGS ARE COPYRIGHT AND THE<br>PROPERTY OF SMART GROUP.                                                  |
|----------------------------------------------------------------------------------------------------------------------------------------|
| 2- THE DRAWINGS MAY NOT BE USED FOR<br>CONSTRUCTION UNLESS SEALED AND SIGNED BY<br>ENGINEER AND OBTAINED PERMIT BY THE                 |
| AUTHORITIES.<br>3- DO NOT SCALE THESE DRAWINGS. ANY ERROR OR<br>DISCREPANCY IS TO BE REPORTED IMMEDIATELY TO                           |
| ENGINEER.<br>4- ANY MODIFICATION WITHOUT PERMISSION OF<br>ENGINEER, SHALL VOID ENGINEER'S RESPONSIBILITY.                              |
| 5- ALL DIMENSIONS ARE IN <u>MILLIMETER UNIT</u><br>(ALTERNATE DIMENSION IN <u>IMPERIAL UNIT</u> & <u>ROUNDED</u><br>TO NEAREST 1 INCH) |
|                                                                                                                                        |
|                                                                                                                                        |
|                                                                                                                                        |
|                                                                                                                                        |
|                                                                                                                                        |
|                                                                                                                                        |
|                                                                                                                                        |
|                                                                                                                                        |
| DPROFESSION ST                                                                                                                         |
| H. HEMATI                                                                                                                              |
| 16/02/2024                                                                                                                             |
| BOUNCE OF ONTATIO                                                                                                                      |
|                                                                                                                                        |
|                                                                                                                                        |
| 01 02-16-2024 BUILDING PERMIT H.HEMATI<br>No. DATE ISSUED FOR APVD                                                                     |
| REVISIONS                                                                                                                              |
| CONSULTANT:                                                                                                                            |
| Smart Group                                                                                                                            |
| 296-7250 KEELE ST., VAUGHAN, ON L4K 1Z8<br>(289) 212-3388 , info@smartg.ca                                                             |
| CLIENT:                                                                                                                                |
| REZA JABBARI SABEGH                                                                                                                    |
|                                                                                                                                        |
| PROJECT NAME:                                                                                                                          |
| INTERIOR ALTERATION &                                                                                                                  |
| NEW SIDE DOOR                                                                                                                          |
| PROJECT ADDRESS:<br>135 Bonny Meadows Dr, Aurora, ON L4G 6N1                                                                           |
| SHEET NAME:<br>DEMO. BASEMENT FLOOR                                                                                                    |
| PLAN                                                                                                                                   |
| DATE: 02-16-2024 PROJECT No.:   SCALE: 1:50 SSS-005-135                                                                                |
| DESIGNER: Designer SHEET NO:<br>CHECKER: A.PIROOZ A1-05                                                                                |