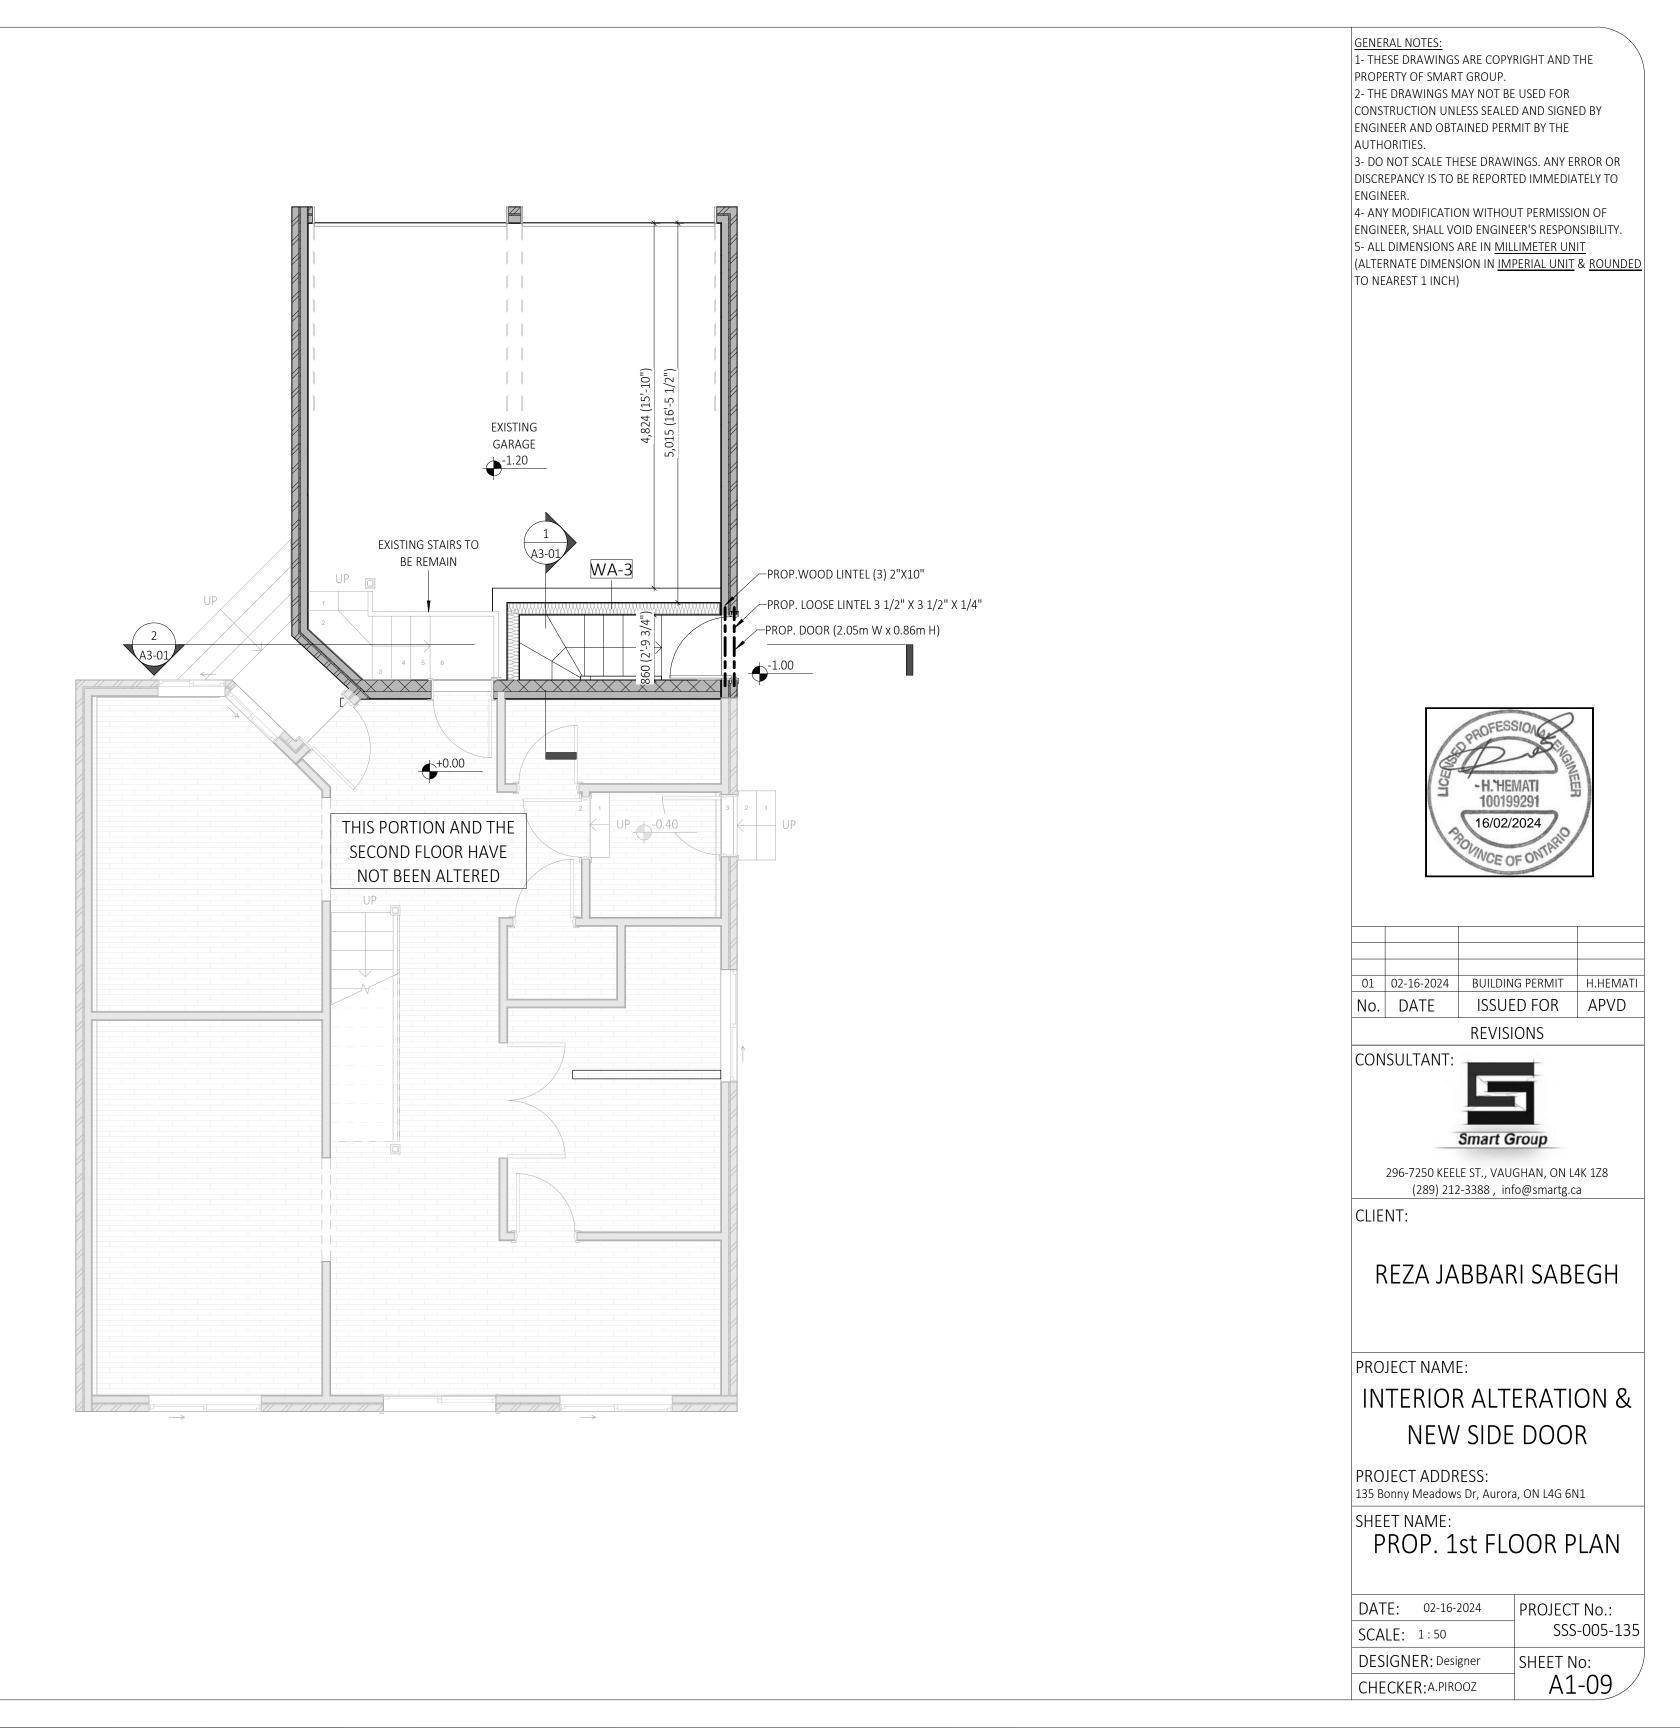

 $\textcircled{1}_{1:50}^{\text{FIRST FLOOR- DEMOLISHING}}$ 

A1-08

CHECKER: A. PIROOZ

BASEMENT - PROPOSED

THERE IS NO ALTERATION IN HVAC DUCTS

1 FIRST FLOOR- PROPOSED

 $1 \frac{\text{Section A}}{1:50}$ 

2 Section B 1:50