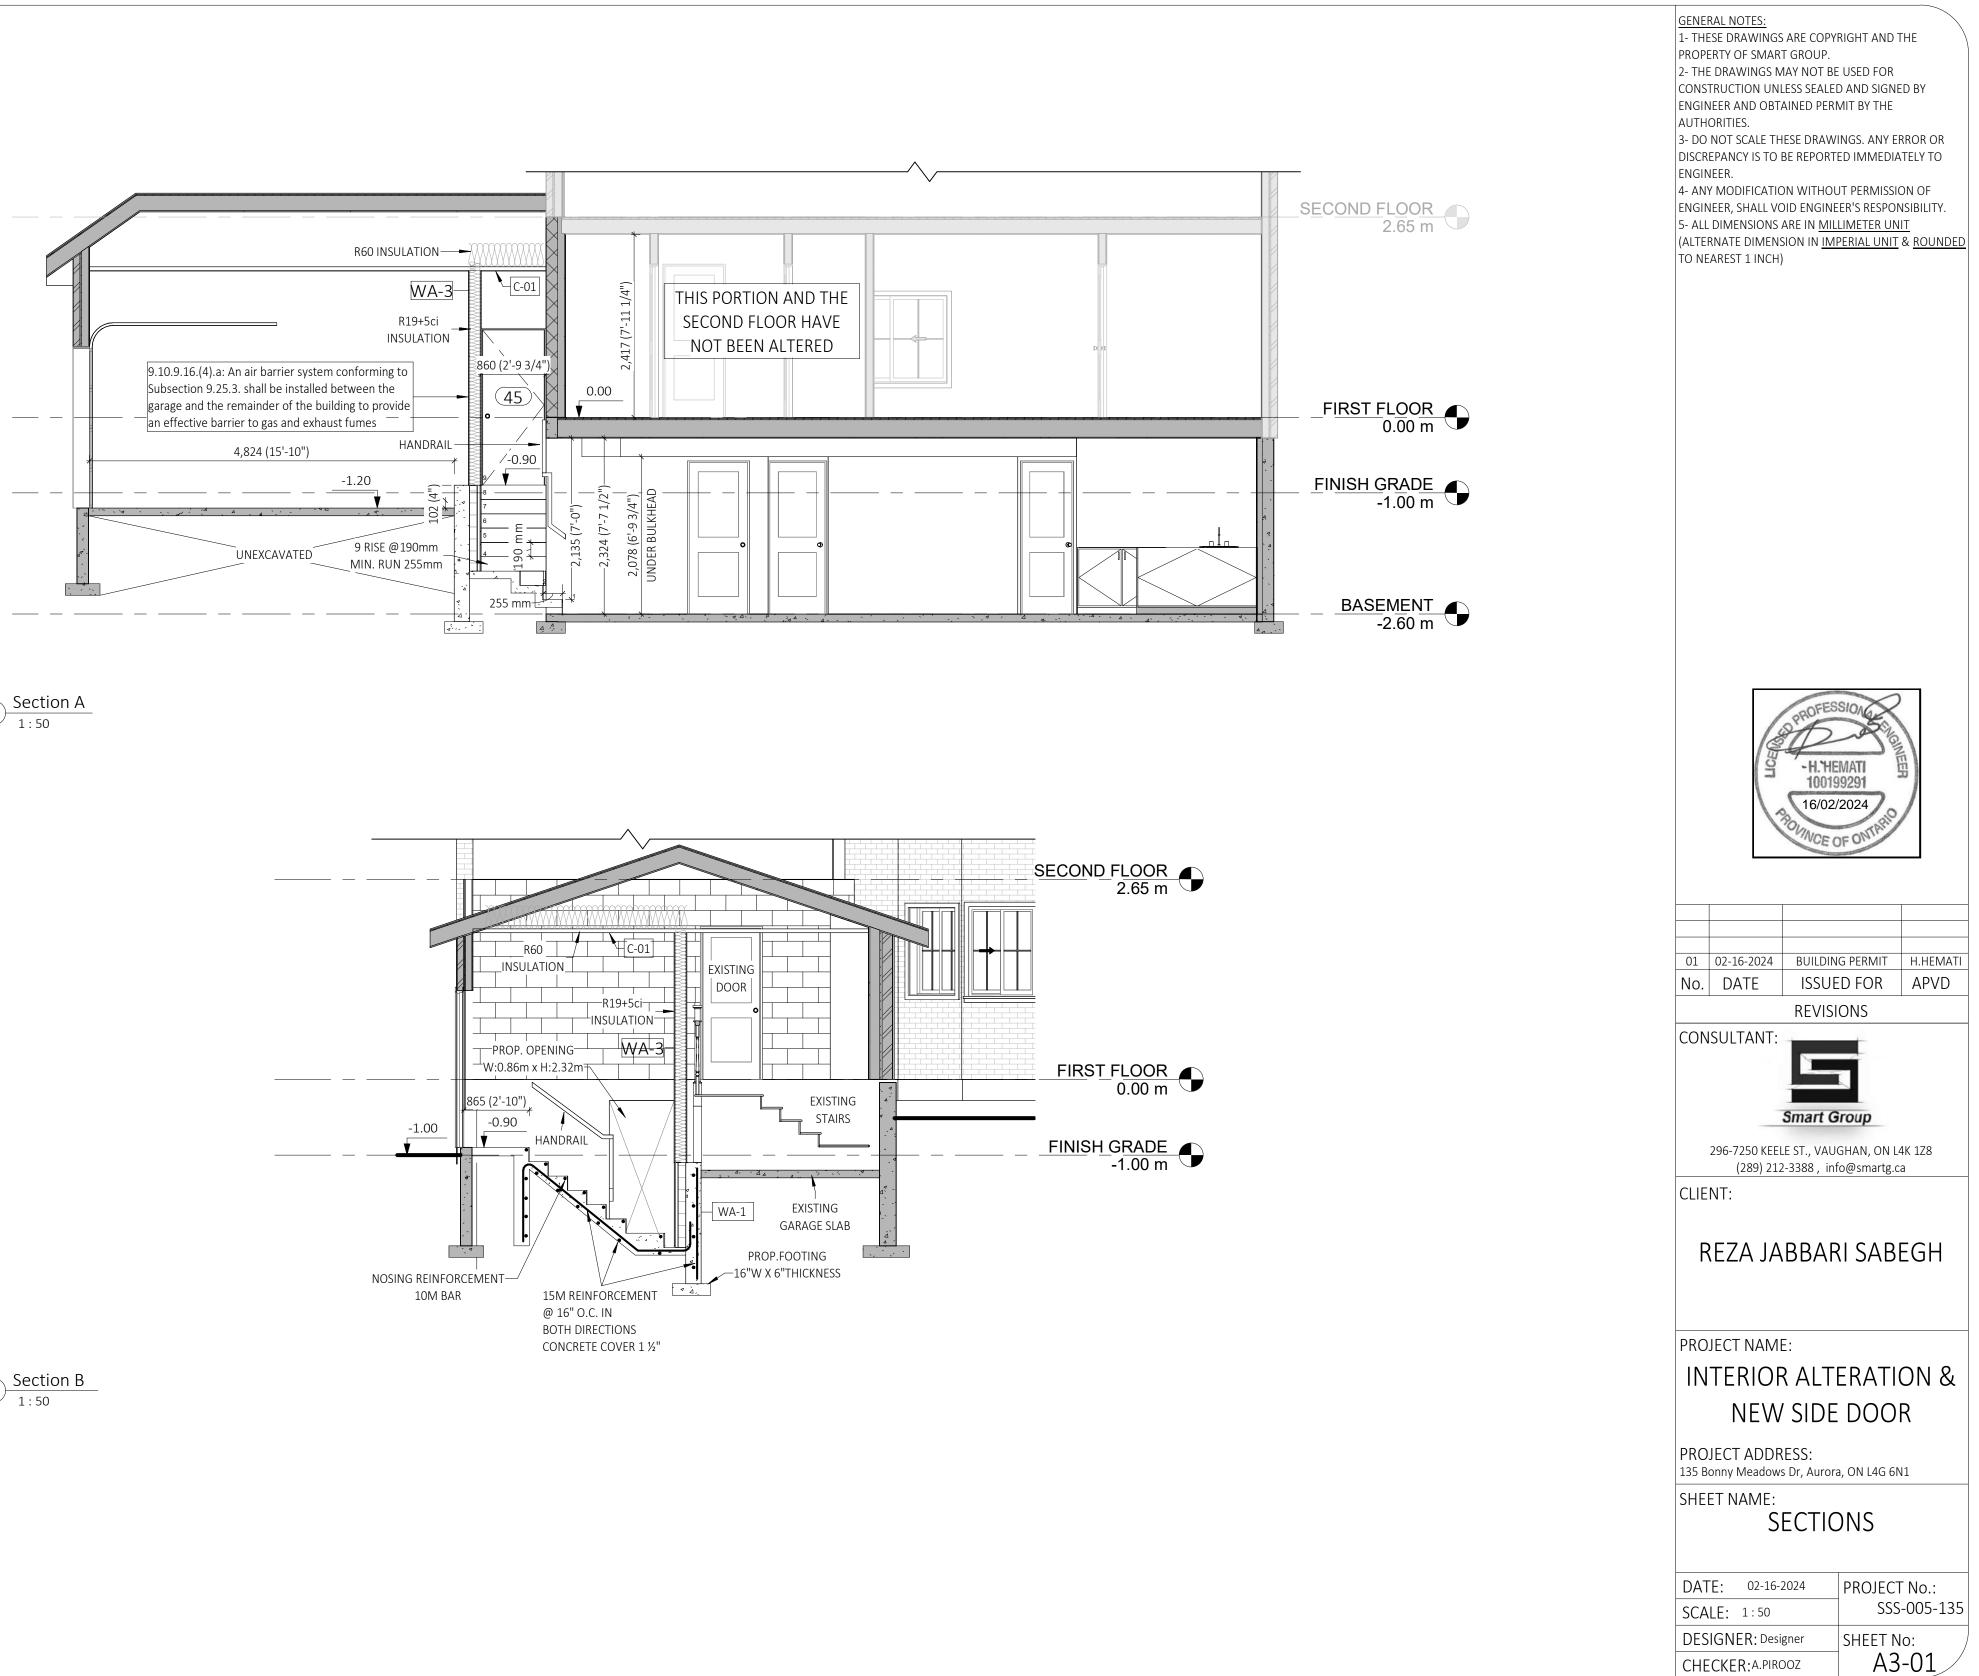

|
| SHEET NAME:<br>DEMO. BASEMENT FLOOR                                                                                                    |
| PLAN                                                                                                                                   |
| DATE: 02-16-2024 PROJECT No.:   SCALE: 1:50 SSS-005-135                                                                                |
| DESIGNER: Designer SHEET NO:<br>CHECKER: A.PIROOZ A1-05                                                                                |



 $\textcircled{1}_{1:50}^{\text{FIRST FLOOR- DEMOLISHING}}$ 



A1-08

CHECKER: A. PIROOZ

BASEMENT - PROPOSED

THERE IS NO ALTERATION IN HVAC DUCTS



1 FIRST FLOOR- PROPOSED





 $1 \frac{\text{Section A}}{1:50}$ 



2 Section B 1:50