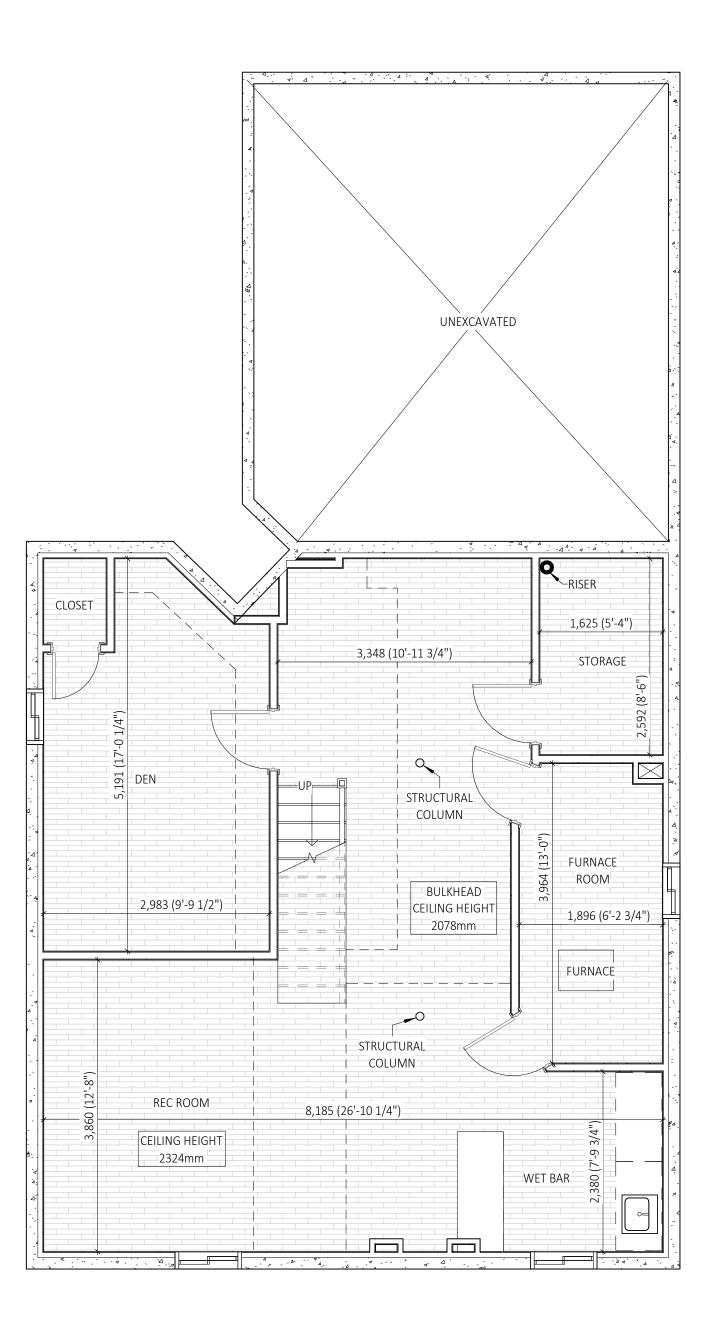

1 BASEMENT - DEMOLISHING

| GENERAL NOTES:<br>1- THESE DRAWINGS ARE COPYRIGHT AND THE<br>PROPERTY OF SMART GROUP.                                                  |
|----------------------------------------------------------------------------------------------------------------------------------------|
| 2- THE DRAWINGS MAY NOT BE USED FOR<br>CONSTRUCTION UNLESS SEALED AND SIGNED BY<br>ENGINEER AND OBTAINED PERMIT BY THE                 |
| AUTHORITIES.<br>3- DO NOT SCALE THESE DRAWINGS. ANY ERROR OR<br>DISCREPANCY IS TO BE REPORTED IMMEDIATELY TO                           |
| ENGINEER.<br>4- ANY MODIFICATION WITHOUT PERMISSION OF<br>ENGINEER, SHALL VOID ENGINEER'S RESPONSIBILITY.                              |
| 5- ALL DIMENSIONS ARE IN <u>MILLIMETER UNIT</u><br>(ALTERNATE DIMENSION IN <u>IMPERIAL UNIT</u> & <u>ROUNDED</u><br>TO NEAREST 1 INCH) |
|                                                                                                                                        |
|                                                                                                                                        |
|                                                                                                                                        |
|                                                                                                                                        |
|                                                                                                                                        |
|                                                                                                                                        |
|                                                                                                                                        |
|                                                                                                                                        |
| DPROFESSION ST                                                                                                                         |
| H. HEMATI                                                                                                                              |
| 16/02/2024                                                                                                                             |
| BOUNCE OF ONTATIO                                                                                                                      |
|                                                                                                                                        |
|                                                                                                                                        |
| 01 02-16-2024 BUILDING PERMIT H.HEMATI<br>No. DATE ISSUED FOR APVD                                                                     |
| REVISIONS                                                                                                                              |
| CONSULTANT:                                                                                                                            |
| Smart Group                                                                                                                            |
| 296-7250 KEELE ST., VAUGHAN, ON L4K 1Z8<br>(289) 212-3388 , info@smartg.ca                                                             |
| CLIENT:                                                                                                                                |
| REZA JABBARI SABEGH                                                                                                                    |
|                                                                                                                                        |
| PROJECT NAME:                                                                                                                          |
| INTERIOR ALTERATION &                                                                                                                  |
| NEW SIDE DOOR                                                                                                                          |
| PROJECT ADDRESS:<br>135 Bonny Meadows Dr, Aurora, ON L4G 6N1                                                                           |
| SHEET NAME:<br>DEMO. BASEMENT FLOOR                                                                                                    |
| PLAN                                                                                                                                   |
| DATE: 02-16-2024 PROJECT No.:   SCALE: 1:50 SSS-005-135                                                                                |
| DESIGNER: Designer SHEET NO:<br>CHECKER: A.PIROOZ A1-05                                                                                |