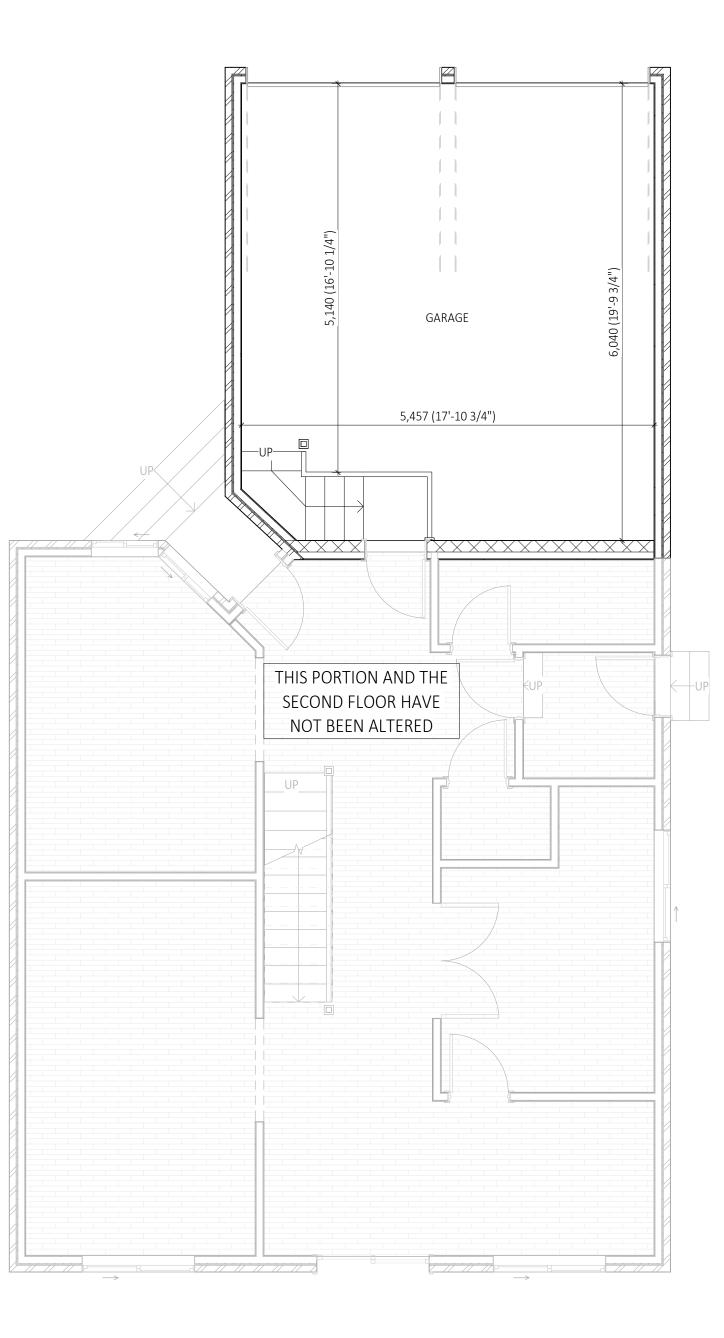

DESIGNER: A. PIROOZ

CHECKER: A. PIROOZ

SHEET No:

A0-04

1 BASEMENT - EXISTING

1 FIRST FLOOR- EXISTING

| <u>GENERAL NOTES:</u><br>1- THESE DRAWINGS ARE COP<br>PROPERTY OF SMART GROUP.<br>2- THE DRAWINGS MAY NOT E<br>CONSTRUCTION UNLESS SEAL | BE USED FOR<br>ED AND SIGNED F    |                  |
|-----------------------------------------------------------------------------------------------------------------------------------------|-----------------------------------|------------------|
| ENGINEER AND OBTAINED PER<br>AUTHORITIES.<br>3- DO NOT SCALE THESE DRAV<br>DISCREPANCY IS TO BE REPOR<br>ENGINEER.                      | VINGS. ANY ERRO                   |                  |
| 4- ANY MODIFICATION WITHC<br>ENGINEER, SHALL VOID ENGIN<br>5- ALL DIMENSIONS ARE IN <u>MI</u><br>(ALTERNATE DIMENSION IN <u>IN</u>      | IEER'S RESPONSIE<br>LLIMETER UNIT | BILITY.          |
| TO NEAREST 1 INCH)                                                                                                                      |                                   |                  |
|                                                                                                                                         |                                   |                  |
|                                                                                                                                         |                                   |                  |
|                                                                                                                                         |                                   |                  |
|                                                                                                                                         |                                   |                  |
| PROFESSIO                                                                                                                               |                                   |                  |
| -H. HEMA<br>1001992                                                                                                                     |                                   |                  |
| BOUNCE OF                                                                                                                               |                                   |                  |
|                                                                                                                                         |                                   |                  |
|                                                                                                                                         |                                   |                  |
| No. DATE ISSU                                                                                                                           |                                   | i.hemati<br>APVD |
| CONSULTANT:                                                                                                                             |                                   |                  |
| <b>Smart</b> (<br>296-7250 KEELE ST., VA                                                                                                |                                   | 1Z8              |
| (289) 212-3388 , ir<br>CLIENT:                                                                                                          | nfo@smartg.ca                     |                  |
| REZA JABBA                                                                                                                              | RI SABE(                          | GH               |
| PROJECT NAME:                                                                                                                           |                                   | NI Q.            |
| NEW SIDI                                                                                                                                |                                   | IN Q             |
| PROJECT ADDRESS:<br>135 Bonny Meadows Dr, Auro<br>SHEET NAME:                                                                           | ra, ON L4G 6N1                    |                  |
| EXIST. 1st FL                                                                                                                           | OOR PL                            | ΑΝ               |
| DATE: 02-16-2024<br>SCALE: 1:50                                                                                                         |                                   | lo.:<br>05-135   |
| DESIGNER: Designer<br>CHECKER: A.PIROOZ                                                                                                 | SHEET NO:<br>A1-(                 | 02               |