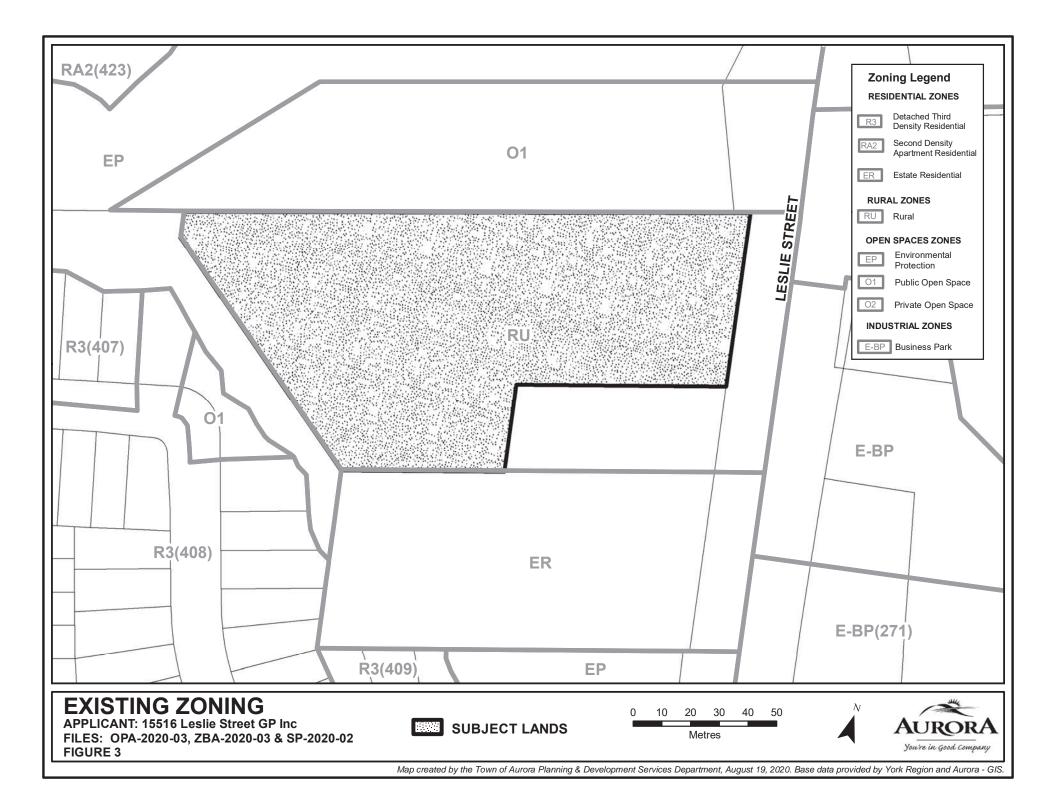

Map created by the Town of Aurora Planning & Development Services Department, August 19, 2020.

You're in Good Company

Map created by the Town of Aurora Planning & Development Services Department, August 19, 2020. Base data provided by York Region and Aurora - GIS.