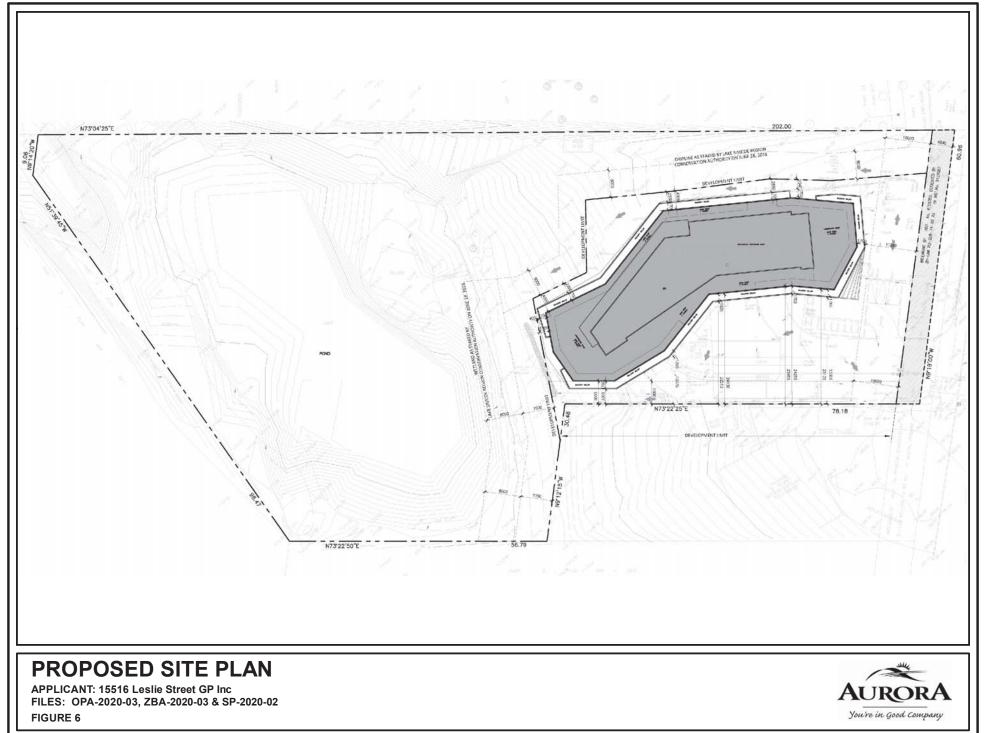

Map created by the Town of Aurora Planning & Development Services Department, August 19, 2020. Base data provided by York Region & the Town of Aurora.





FILES: OPA-2020-03, ZBA-2020-03 & SP-2020-02 **FIGURE 4** 

Map created by the Town of Aurora Planning & Development Services Department, August 19, 2020.

You're in Good Company



Map created by the Town of Aurora Planning & Development Services Department, August 19, 2020. Base data provided by York Region and Aurora - GIS.











## **COLOUR RENDERING (NORTH)**

APPLICANT: 15516 Leslie Street GP Inc FILES: OPA-2020-03, ZBA-2020-03 & SP-2020-02 FIGURE 10





## **COLOUR RENDERING (WEST)**

APPLICANT: 15516 Leslie Street GP Inc FILES: OPA-2020-03, ZBA-2020-03 & SP-2020-02 FIGURE 11





## **COLOUR RENDERING (EAST)**

APPLICANT: 15516 Leslie Street GP Inc FILES: OPA-2020-03, ZBA-2020-03 & SP-2020-02 FIGURE 12





## COLOUR RENDERING (SOUTH)

APPLICANT: 15516 Leslie Street GP Inc FILES: OPA-2020-03, ZBA-2020-03 & SP-2020-02 FIGURE 13