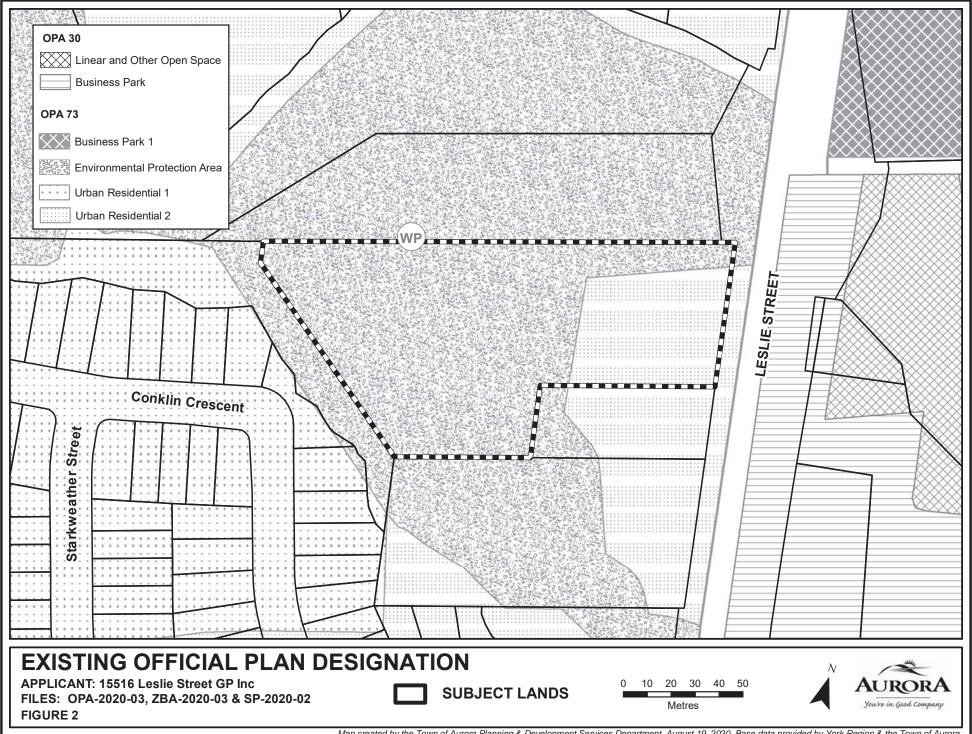

Map created by the Town of Aurora Planning & Development Services Department, August 19, 2020.

You're in Good Company

Map created by the Town of Aurora Planning & Development Services Department, August 19, 2020. Base data provided by York Region and Aurora - GIS.