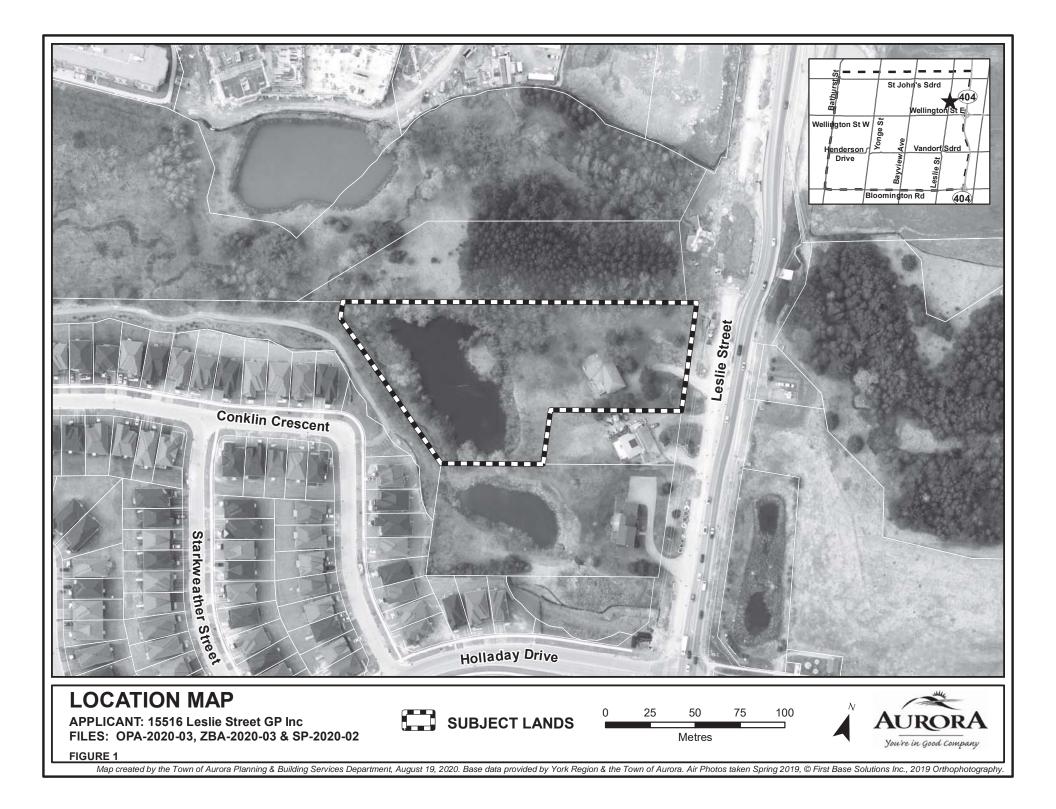

Map created by the Town of Aurora Planning & Development Services Department, August 19, 2020.

You're in Good Company

Map created by the Town of Aurora Planning & Development Services Department, August 19, 2020. Base data provided by York Region and Aurora - GIS.