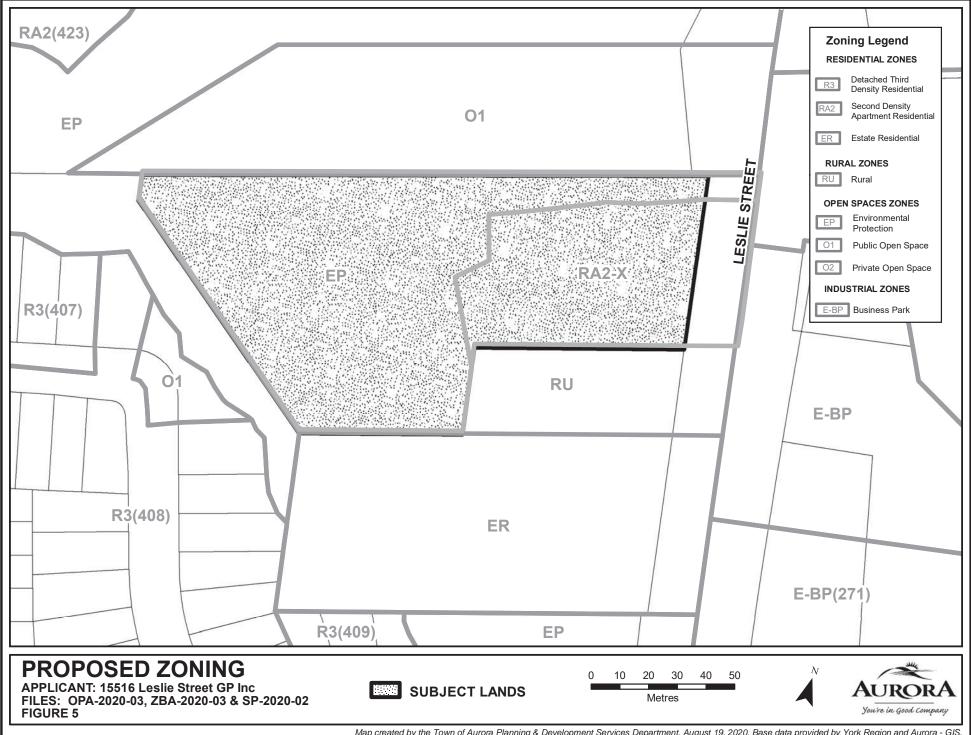

Map created by the Town of Aurora Planning & Development Services Department, August 19, 2020.

You're in Good Company

Map created by the Town of Aurora Planning & Development Services Department, August 19, 2020. Base data provided by York Region and Aurora - GIS.