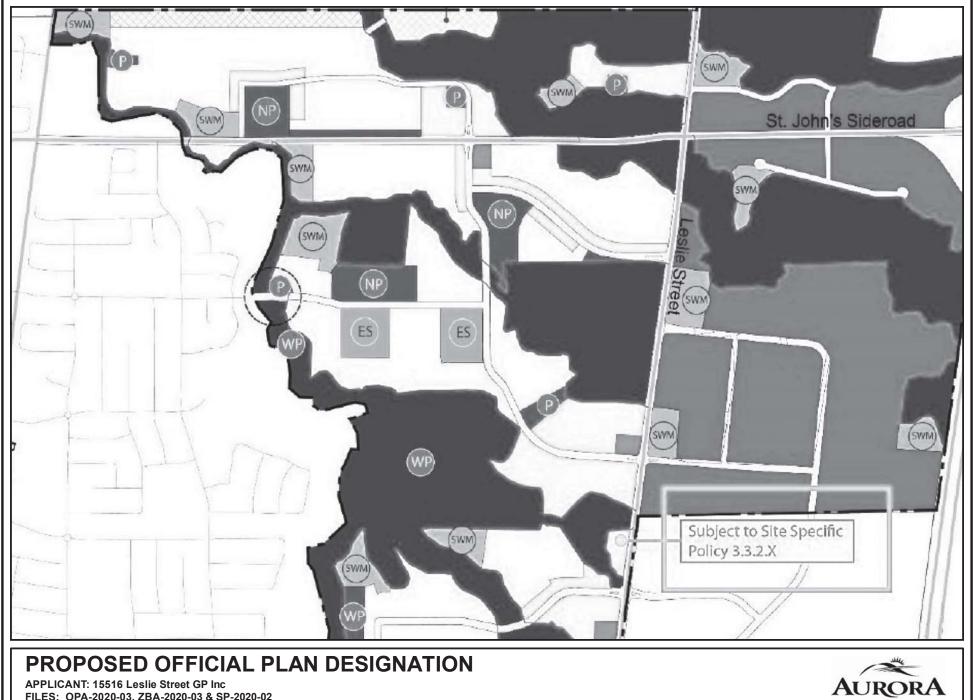

Map created by the Town of Aurora Planning & Development Services Department, August 19, 2020. Base data provided by York Region & the Town of Aurora.

FILES: OPA-2020-03, ZBA-2020-03 & SP-2020-02 **FIGURE 4** 