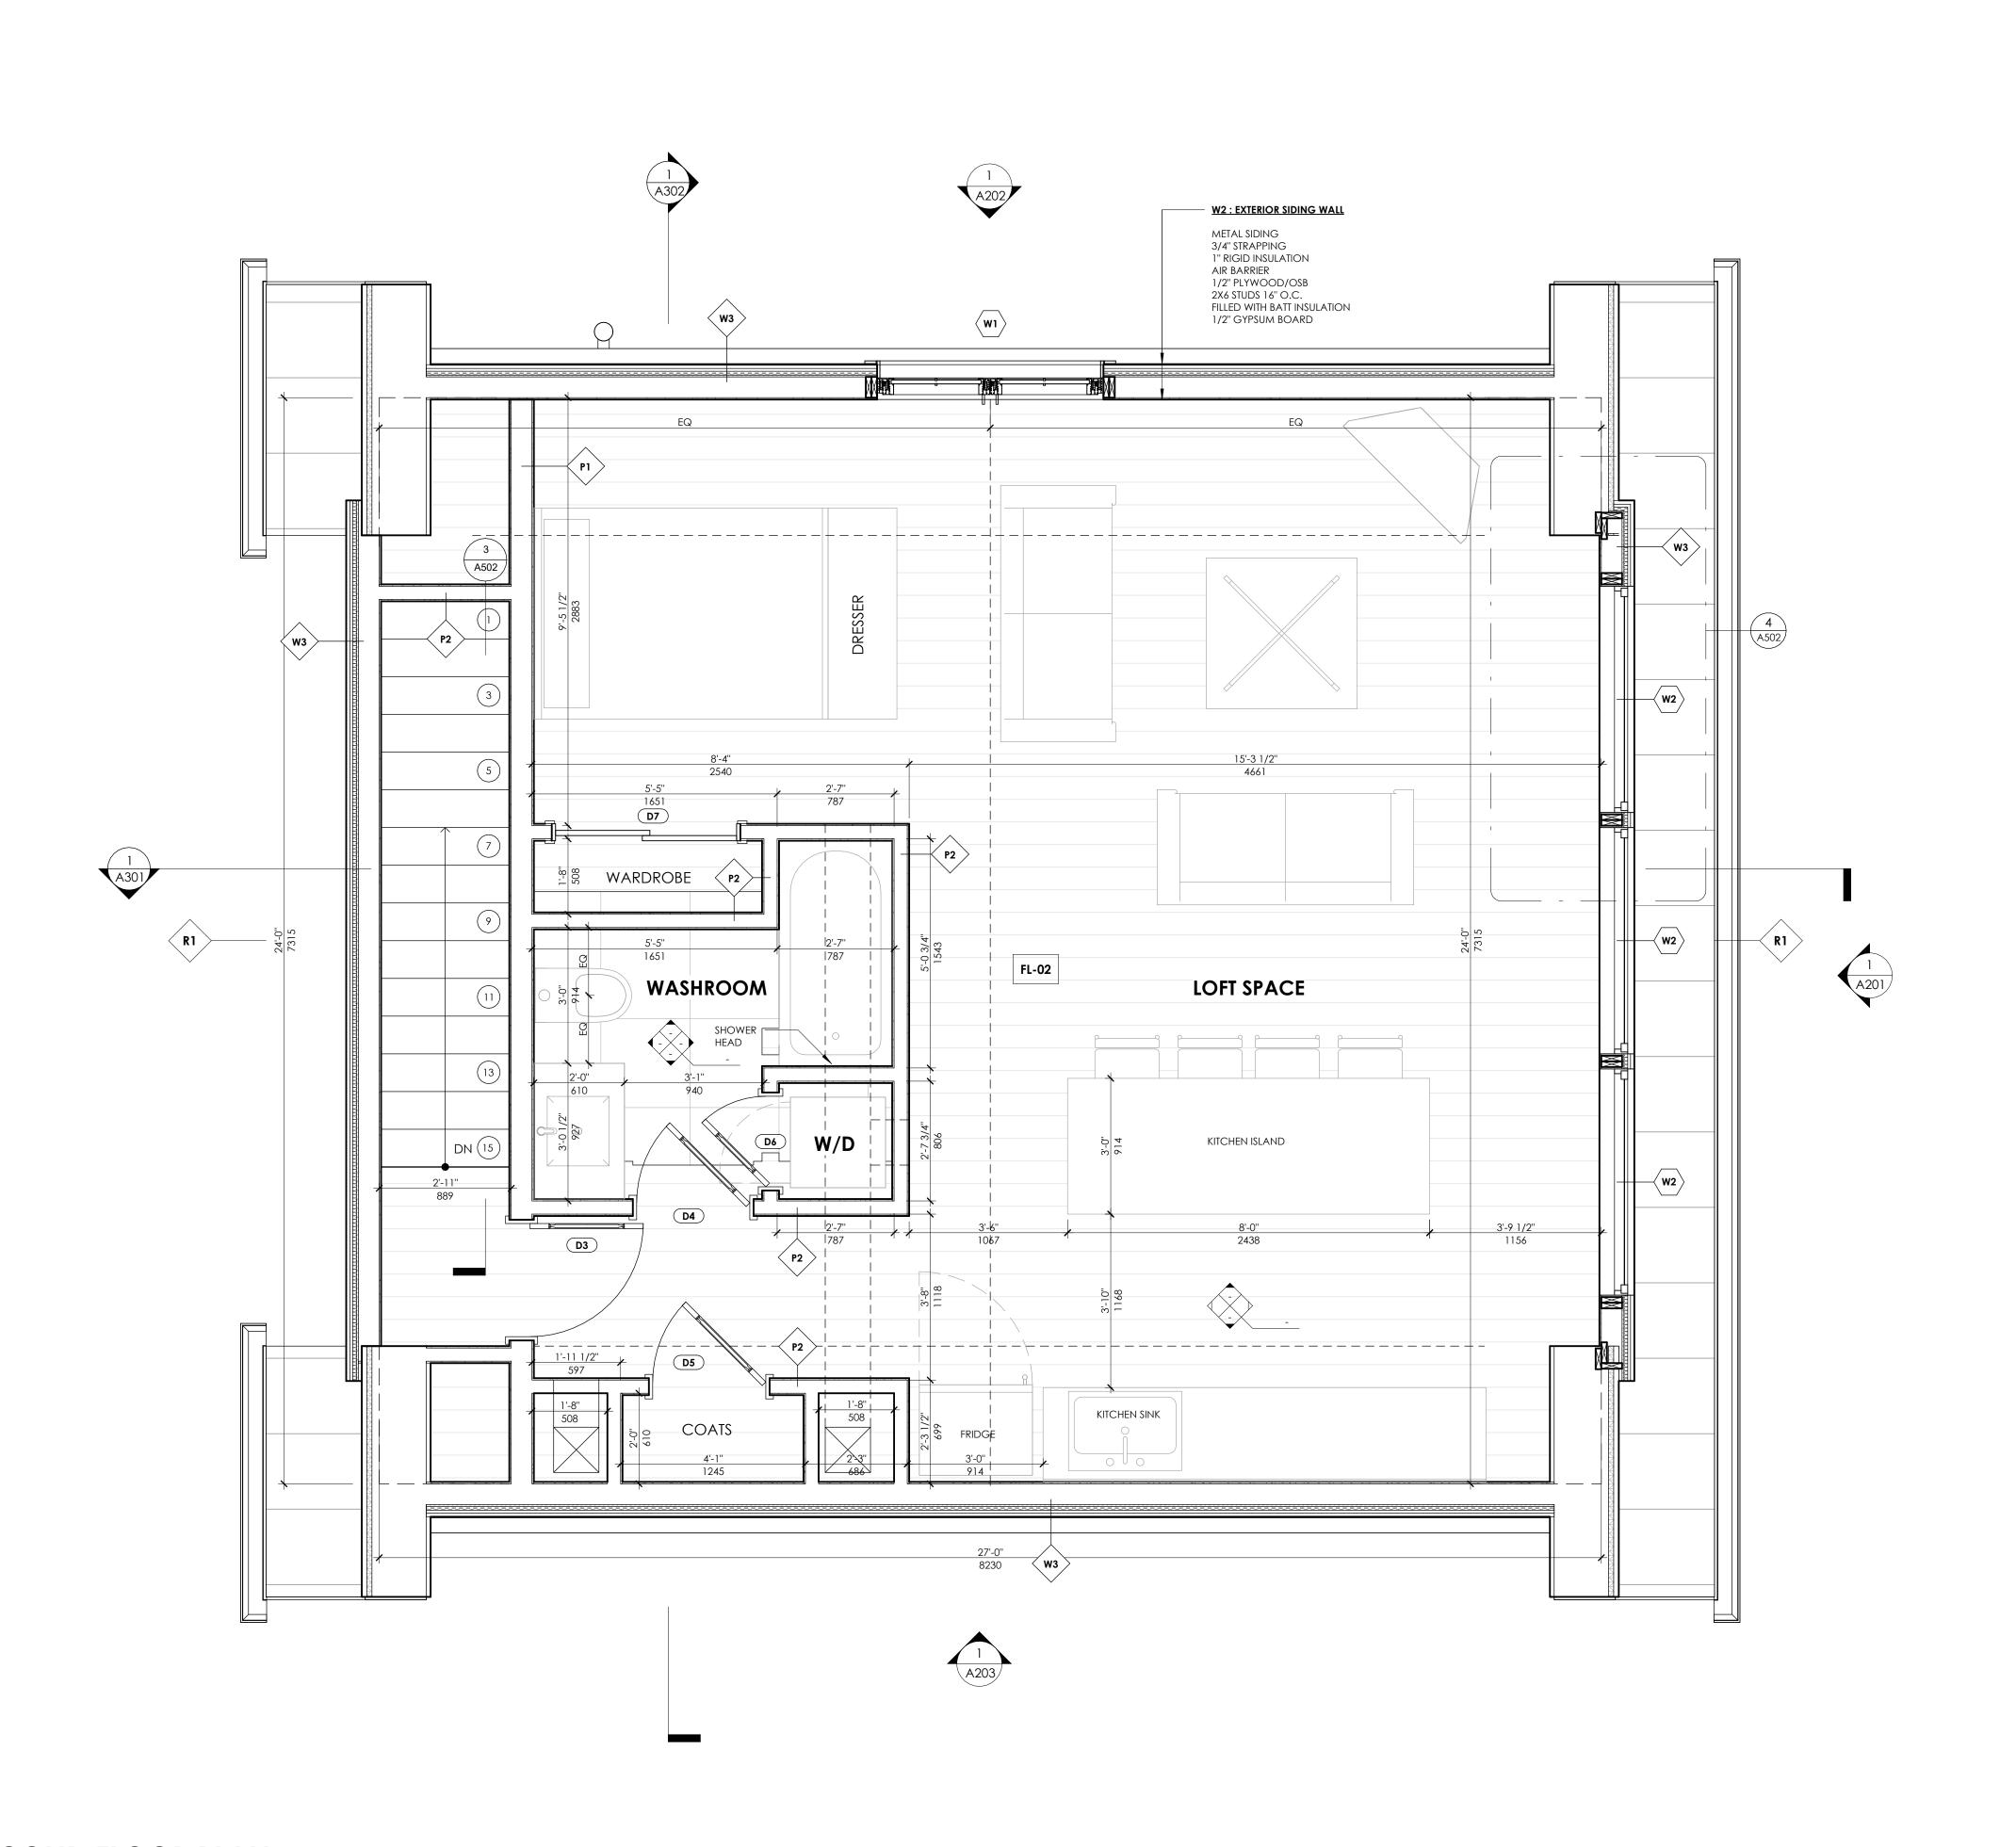

## PARTITION PLAN GENERAL NOTES

PARTITIONS ARE TO THE FINISHED FACE.

LOCATE ALL DOOR JAMBS 4" FROM CORNER WALL, UNLESS NOTED OTHERWISE.

UNLESS OTHERWISE INDICATED, DIMENSIONS FOR ALL NEW PARTITIONS ARE MEASURED TO THE EDGE OF WALL STUDS.

UNLESS OTHERWISE INDICATED, DIMENSIONS FOR ALL EXISTING

GENERAL CONTRACTOR TO BECOME FAMILIAR WITH ALL SITE CONDITIONS AFFECTING CONSTRUCTION.

PRIOR TO PRICING, ANY ELEMENTS IN CONFLICT WITH THE

WORKING DRAWINGS ARE TO BE VERIFIED WITH THE DESIGNER.

CONTRACTOR TO PROTECT ALL EXISTING FINISHES TO REMAIN

FROM DAMAGE DURING NEW CONSTRUCTION.

COORDINATE ALL DOOR ROUGH OPENINGS WITH DOOR

FRAME SCHEDULE AND REVIEWED SHOP DRAWINGS. REFER TO DOOR FRAME & HARDWARE SCHEDULES FOR DOOR DETAIL REFERENCES.

ALL PARTITIONS ARE TO BE CHALKED ON SITE AND APPROVED BY DESIGN CONSULTANT PRIOR TO CONSTRUCTION.

ALL PARTITIONS ARE TO BE FINISHED DOWN TO FLOOR LINE TO ENSURE SMOOTH AND EVEN APPLICATION OF WALL BASE.

APPLY CEMENT BOARD WHERE NOTED ON DWGS. AND ON

WALLS ADJACENT TO SINKS IN WASHROOMS.

PROVIDE BLOCKING FOR ANY AND ALL MILLWORK, CEILING

SUSPENDED ITEMS AND WHERE APPARENT LOADING IS PRESENT AND/OR AS REQUIRED TO COMPLETE THE WORK.

45 DEGREES TO THE BASE BUILDING GRID.

PROVIDE SOUND INSULATION WITHIN INDUCTION UNITS WHERE

ALL NEW DOOR OPENERS SHALL BE LEVER TYPE OPENERS. ALL

NEW DOOR SELF-CLOSERS SHALL BE LOW FORCE AND SLOW

UNLESS OTHERWISE SHOWN, ALL ANGLES ARE 90 DEGREES OR

PARTITIONS MEET WINDOW MULLIONS.

TYPE.

ALL CABINET MILLWORK TO BE SHOP FINISHED. MILLWORK BY

SUBMIT 3 SETS OF SHOP DRAWINGS SHOWING CONSTRUCTION/ASSEMBLY DETAILS FOR ALL DOORS AND

FRAMES TO DESIGN CONSULTANT FOR REVIEW PRIOR TO FABRICATION AND ORDERING OF MATERIALS.

DURING CONSTRUCTION, GENERAL CONTRACTOR MUST

ENSURE ACCESS TO ALL SERVICE DOORS AT ALL TIMES FOR

LANDLORD STAFF. DOORS MAY NOT BE BLOCKED.

## PARTITION PLAN LEGEND

XXX DENOTES ROOM OR AREA NUMBER

DENOTES 'BASE BUILDING'
DENOTES 'CRITICAL CLEAR DIMENSION' REQUIRED
DENOTES 'ABOVE FINISHED FLOOR'
DENOTES 'JOB SITE MEASUREMENT'

VB DENOTES 'GYPSUM WALLBOARD'

M DENOTES 'SIMILAR'

N DENOTES 'MINIMUM'

DENOTES 'FLUSH'

DENOTES EXISTING PARTITION TO REMAIN

DENOTES LOCATION OF BLOCKING IN PARTITION

DENOTES NEW PARTITION

XXX DENOTES DOOR NUMBER

EXXX DENOTES EXISTING DOOR NUMBER

DENOTES WALL/CURTAIN WALL TYPE

DENOTES GLAZING PANEL, FRAME AND DETAIL NUMBER 2 REV. FOR PZR 24.09.18
1 OWNER REVIEW 24.08.26
No. Description Date

IT IS THE RESPONSIBILITY OF THE APPROPRIATE CONTRACTOR TO CHECK AND VERIFY ALL DIMENSIONS ON SITE AND REPORT ALL ERRORS AND OR OMISSIONS TO THE ARCHITECT.