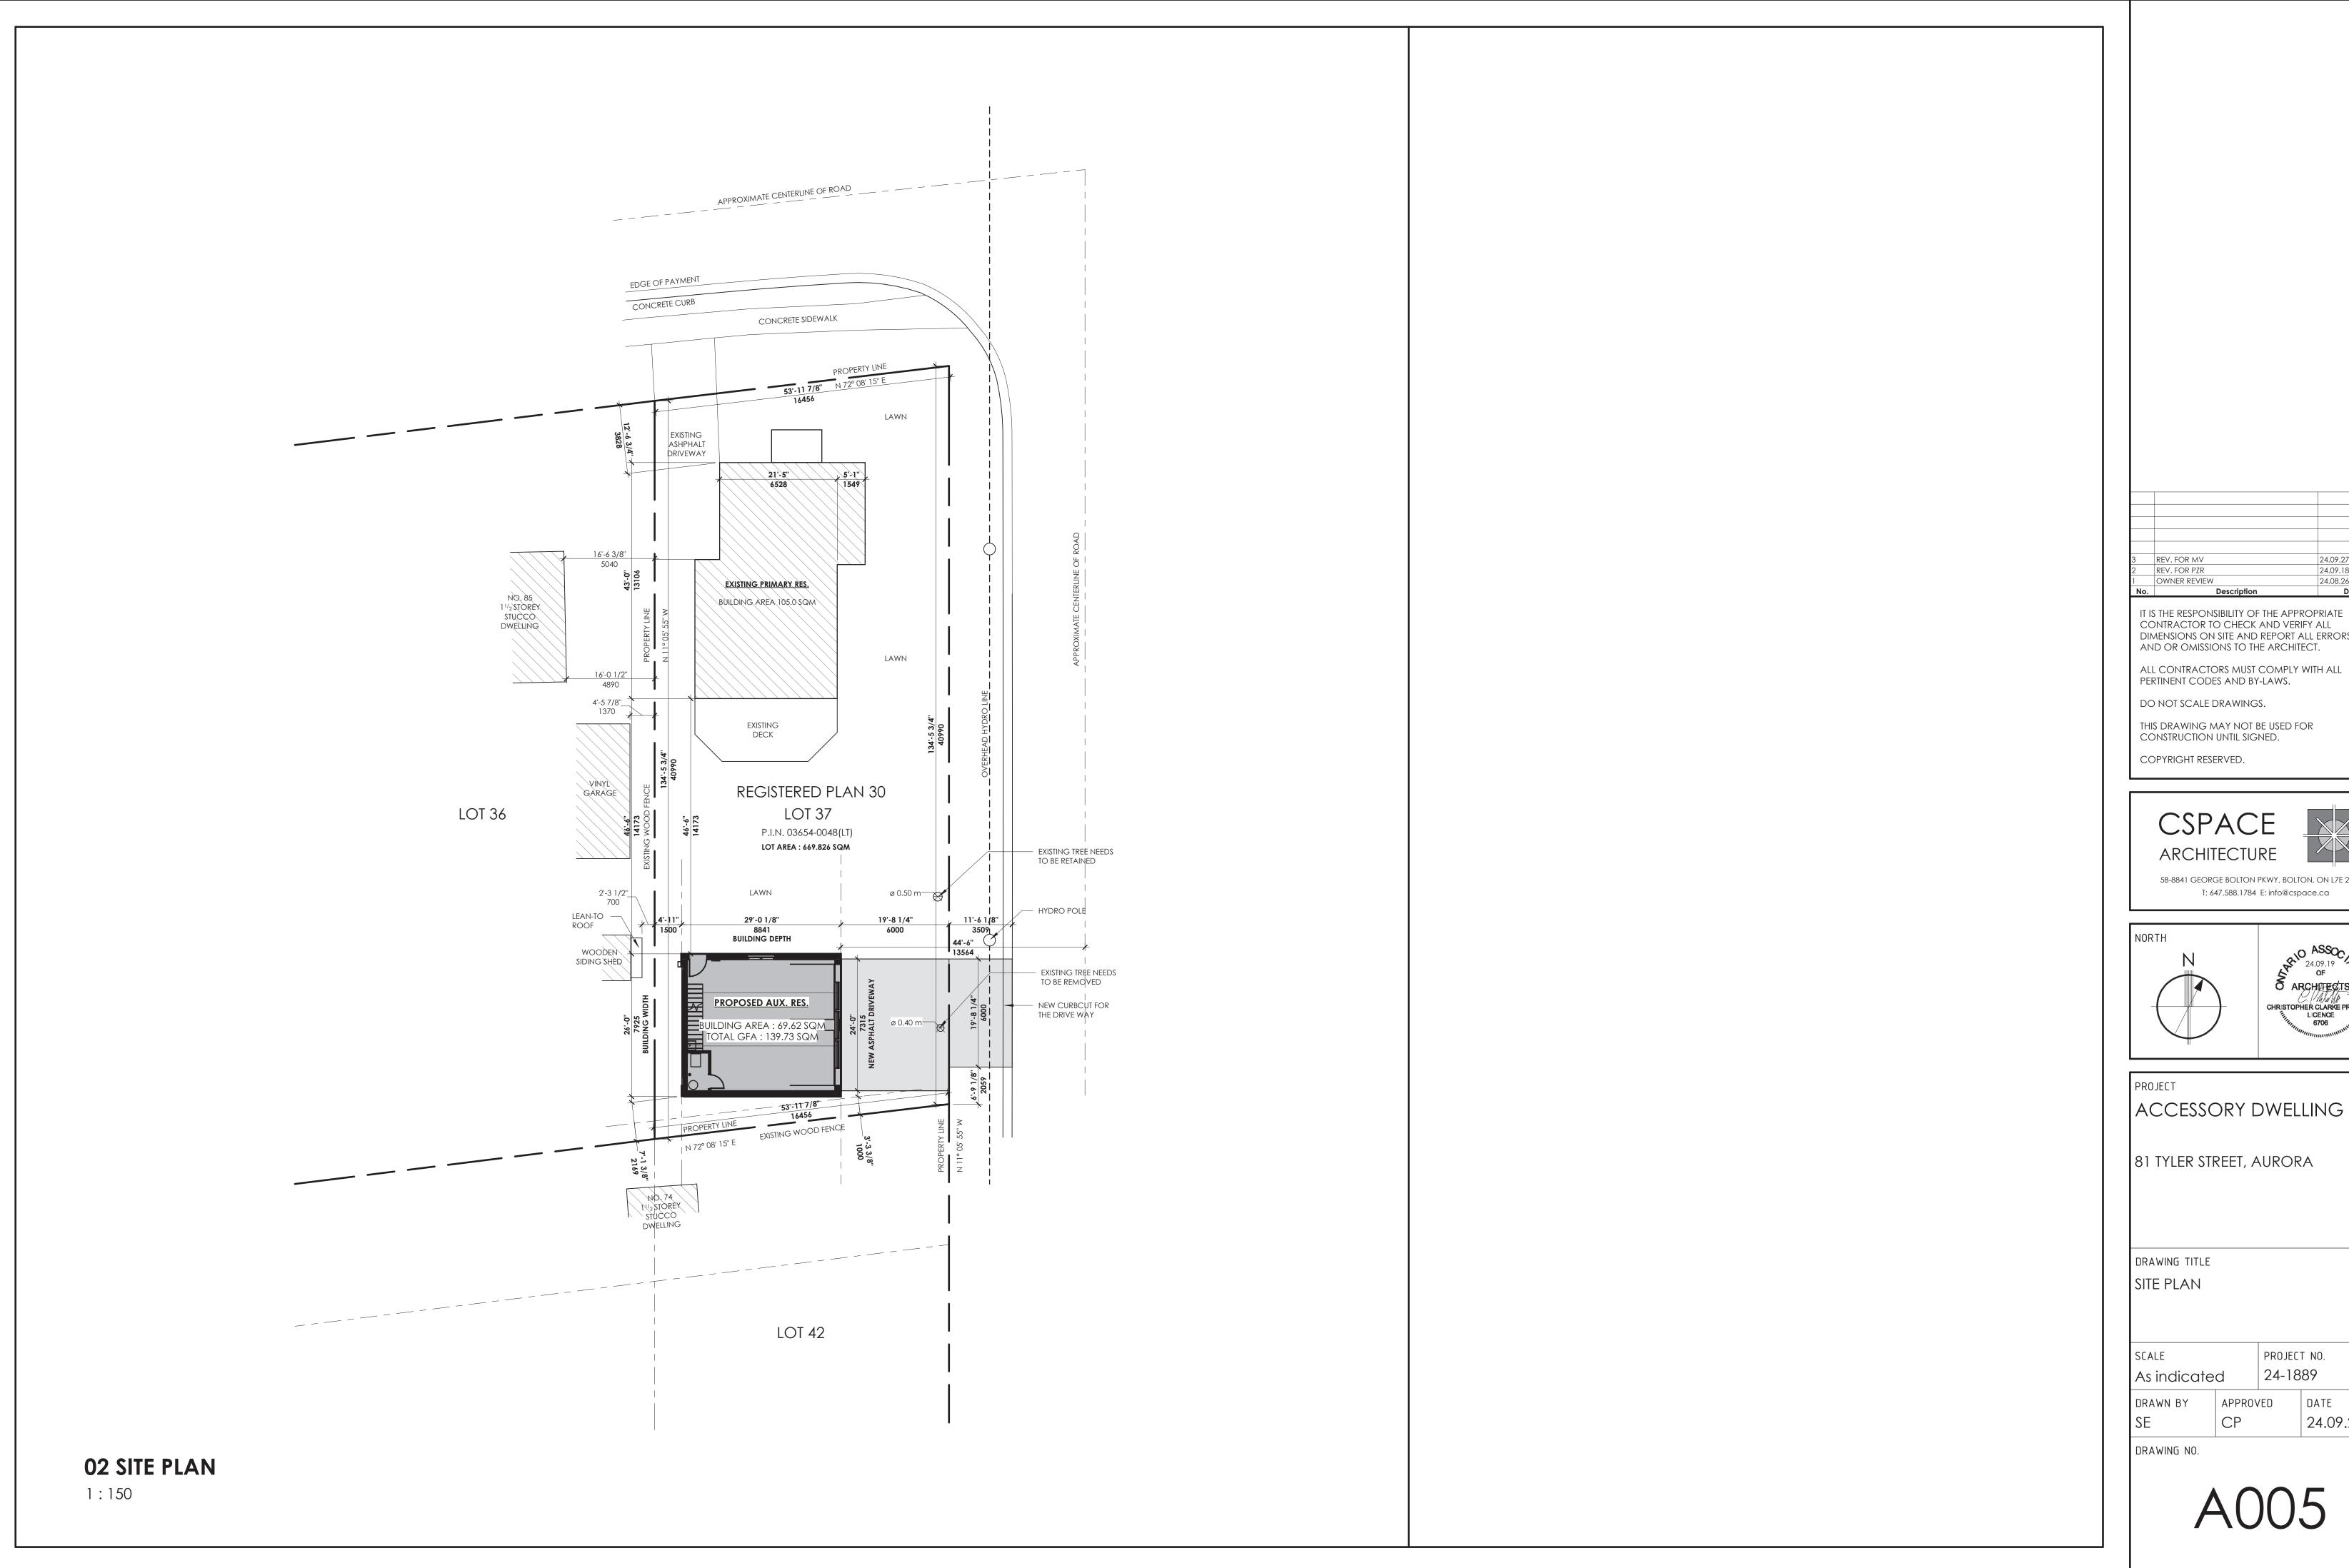

## PARTITION PLAN GENERAL NOTES

PARTITIONS ARE TO THE FINISHED FACE.

LOCATE ALL DOOR JAMBS 4" FROM CORNER WALL, UNLESS NOTED OTHERWISE.

UNLESS OTHERWISE INDICATED, DIMENSIONS FOR ALL NEW PARTITIONS ARE MEASURED TO THE EDGE OF WALL STUDS.

## PARTITION PLAN LEGEND

XXX DENOTES ROOM OR AREA NUMBER

DENOTES 'BASE BUILDING'
DENOTES 'CRITICAL CLEAR DIMENSION' REQUIRED
DENOTES 'ABOVE FINISHED FLOOR'
DENOTES 'JOB SITE MEASUREMENT'

VB DENOTES 'GYPSUM WALLBOARD'

M DENOTES 'SIMILAR'

N DENOTES 'MINIMUM'

DENOTES 'FLUSH'

DENOTES EXISTING PARTITION TO REMAIN

DENOTES LOCATION OF BLOCKING IN PARTITION

DENOTES NEW PARTITION

XXX DENOTES DOOR NUMBER

EXXX DENOTES EXISTING DOOR NUMBER

DENOTES WALL/CURTAIN WALL TYPE

DENOTES GLAZING PANEL, FRAME AND DETAIL NUMBER 2 REV. FOR PZR 24.09.18
1 OWNER REVIEW 24.08.26
No. Description Date

IT IS THE RESPONSIBILITY OF THE APPROPRIATE CONTRACTOR TO CHECK AND VERIFY ALL DIMENSIONS ON SITE AND REPORT ALL ERRORS AND OR OMISSIONS TO THE ARCHITECT.

PROJECT

ACCESSORY DWELLING

81 TYLER STREET, AURORA

DRAWING TITLE

GROUND FLOOR PLAN

As indicated PROJECT NO. 24-1889

DRAWN BY APPROVED DATE
SE CP 24.09.18

DRAWING NO.