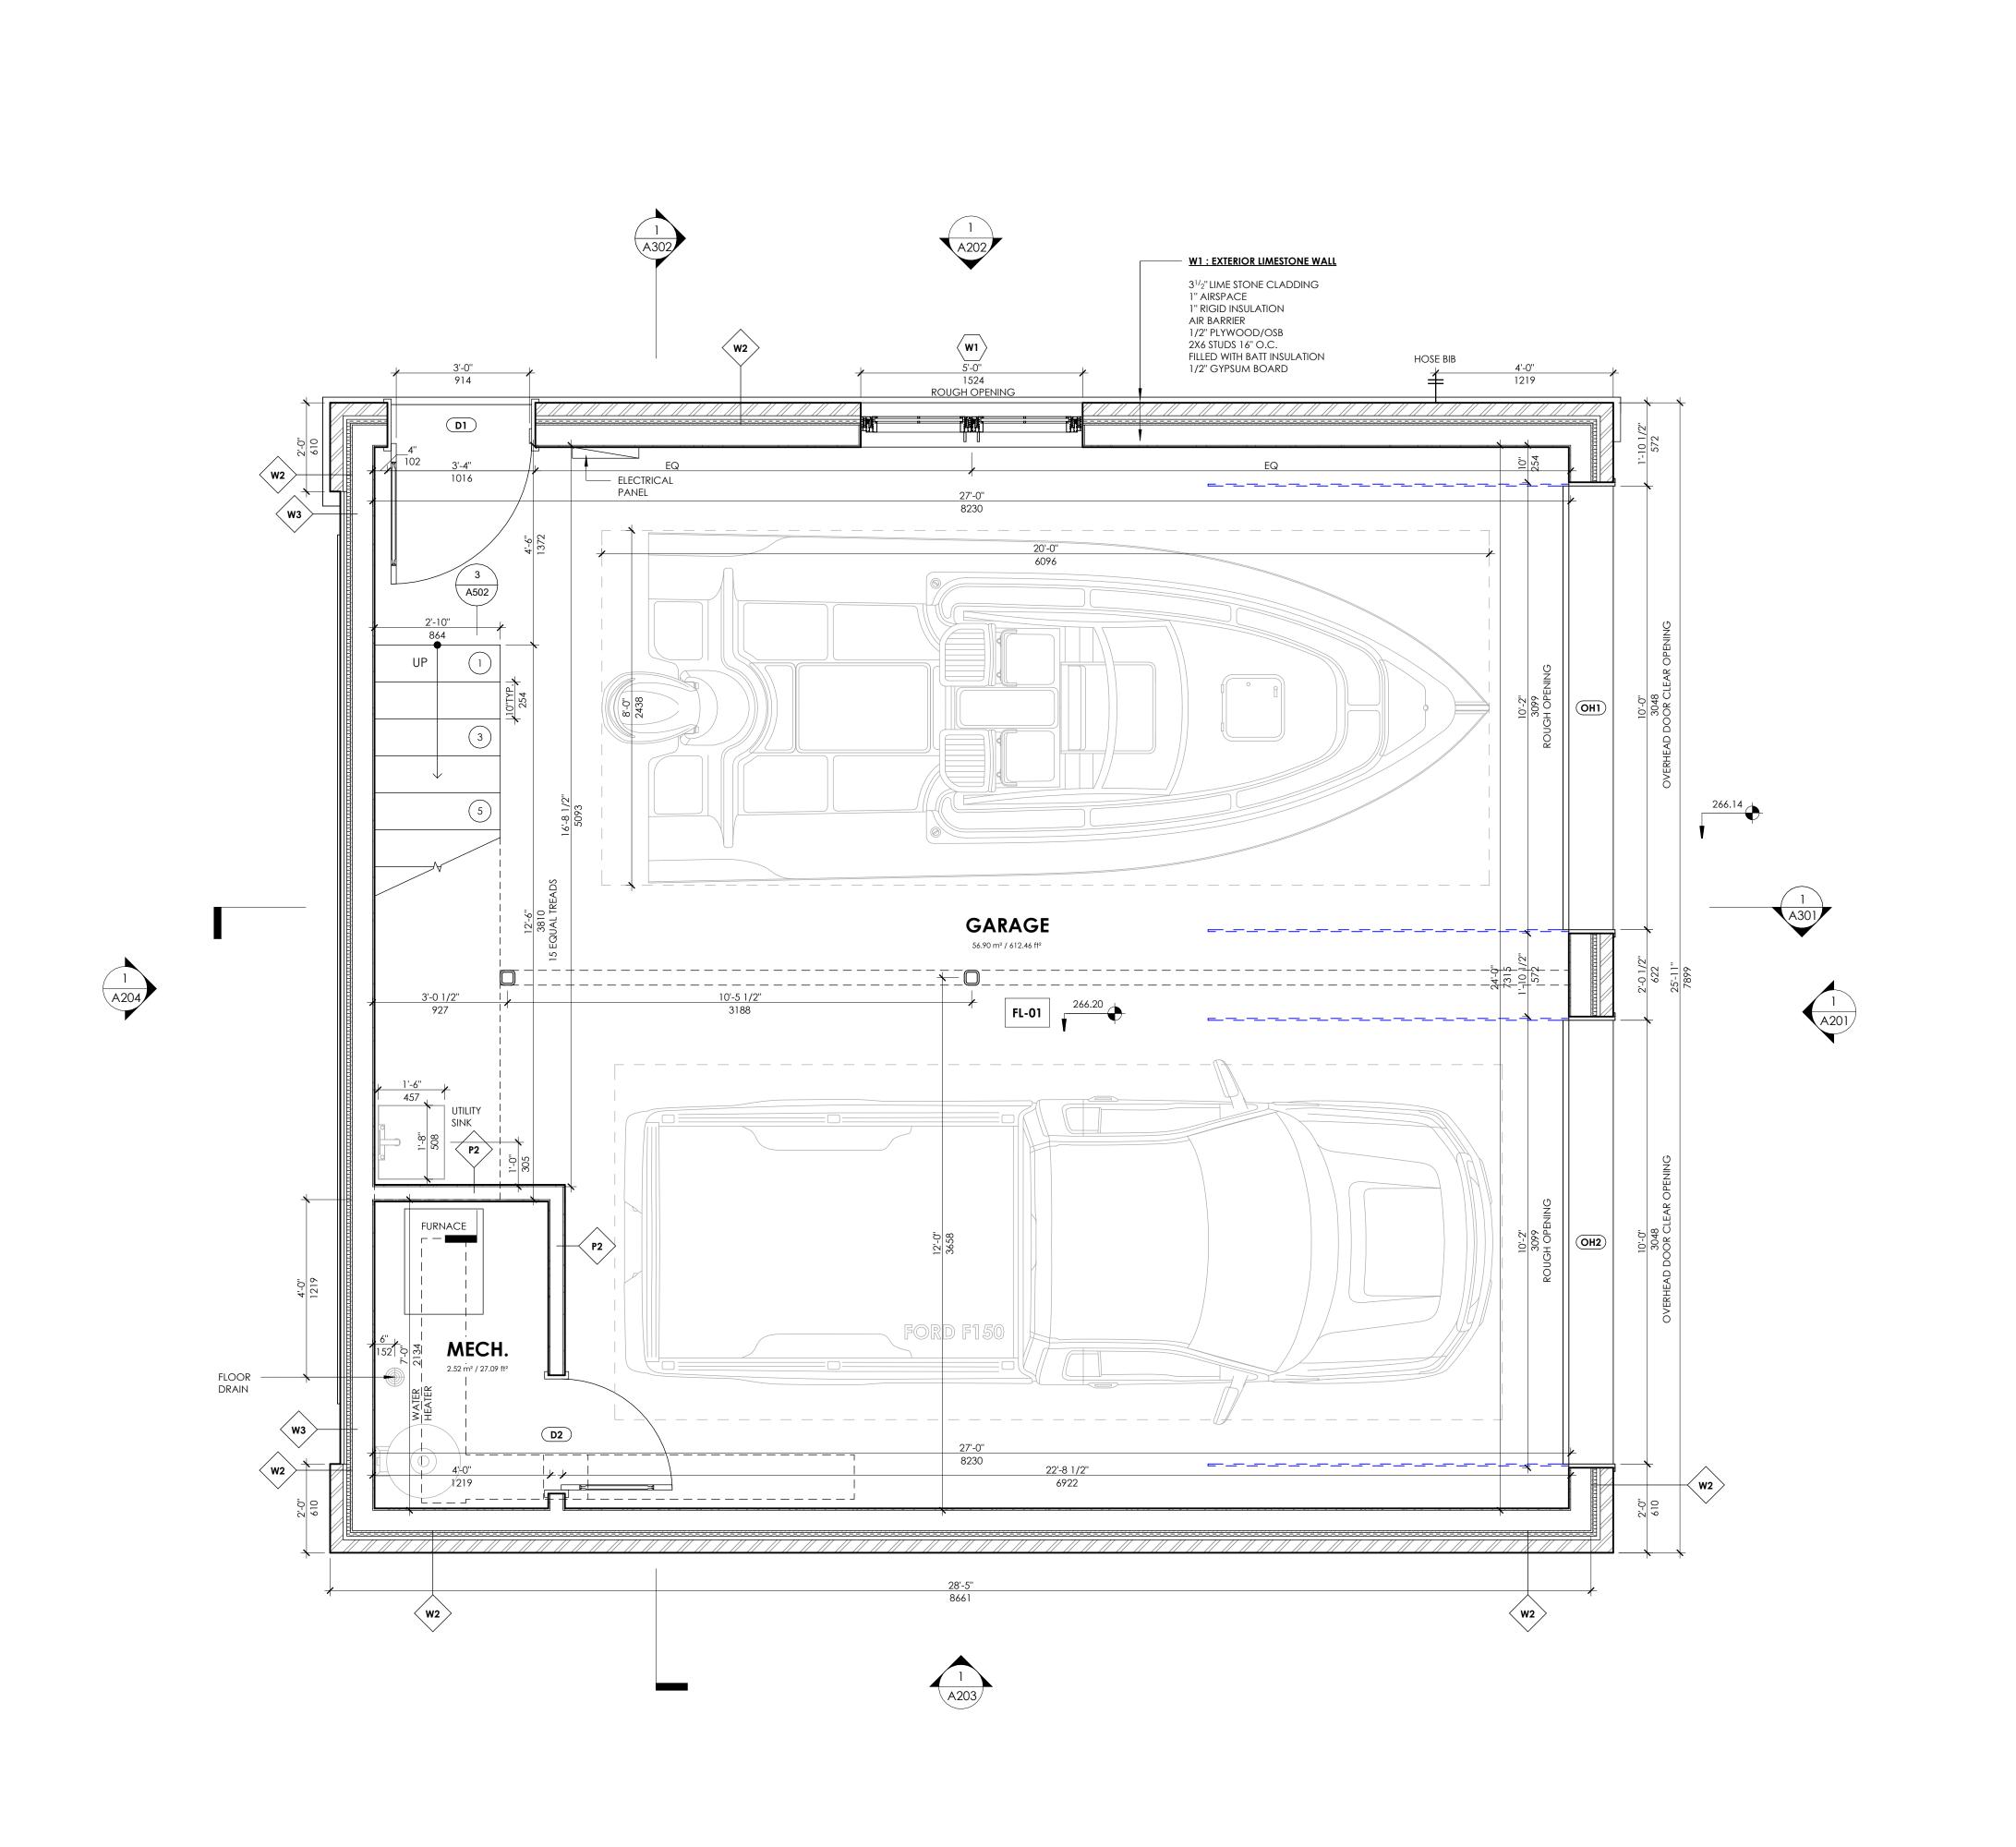

PROJECT

ACCESSORY DWELLING

81 TYLER STREET, AURORA

DRAWING TITLE

GROUND FLOOR PLAN

As indicated PROJECT NO. 24-1889

DRAWN BY APPROVED DATE
SE CP 24.09.18

DRAWING NO.