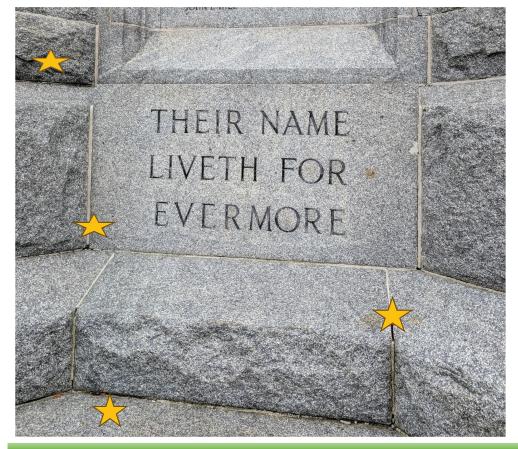

## Aurora Cenotaph

I performed a visual inspection of the joints while on site, there is a considerable amount of jointing (low level, within my sightline) it's difficult to determine the state of joints higher than my viewpoint, but we will inspect while cleaning, and report back significant issues immediately.

#### **MASONRY JOINTING**

Tom Klaasen 519 383 2998

memorialrestorations@gmail.com

www.memorialrestorations.com

ON SITE INSPECTION:
December 10 24 UPDATE

### **MASONRY JOINTING**

Tom Klaasen 519 383 2998

memorialrestorations@gmail.com

www.memorialrestorations.com