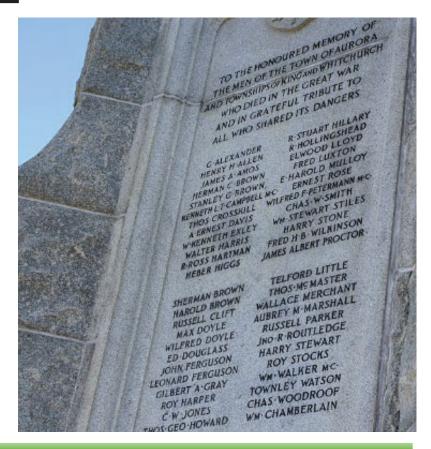

#### EN OF THE TOWN OF AURORA VNSHIPS OF KING AND WHITCHURCH DDIED IN THE GREAT WAR IN GRATEFUL TRIBUTE TO WHO SHARED ITS DANGERS R. STUART HILLARY XANDER R-HOLLINGSHEAD HALLEN ELWOOD LLOYD A-AMOS FRED LUXTON C BROWN E. HAROLD MUIDEON G BROWN, ERNEST ROSE T-CAMPBELL M.C. WILFRED F PETERMANN MC ROSSKILL CHAS W SMITH ST DAVIS WM-STEWART STILES ETH EXLEY - ARRY STONE R HARRIS FRED H.B. WILKINSON HARTMAN IAMES ALBERT PROCTOR R HIGGS

### LEAD LETTERING

It is understood that

Each letter height is 1 ½ inch high & 1 inch wide

The spelling of FRED LUXTON too FRED LUXON ( remove the T)

Remove the M.C after the Name Wilfred P. Petermann

We will also perform a complete inspection of all lettering and touch up or repaint letters as required