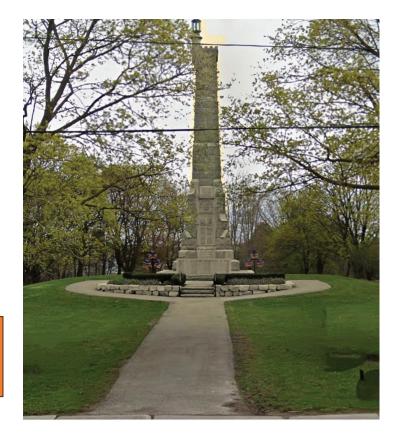

## Aurora Cenotaph

The following is a short report to outline recommendations and options for the Cenotaph located at

### Aurora War Memorial Peace Park Younge St Aurora Ontario

A complete on-site inspection was performed on Dec 10 , 2:00 p.m the following is an update to the original submitted report. New slides are highlighted in Orange block