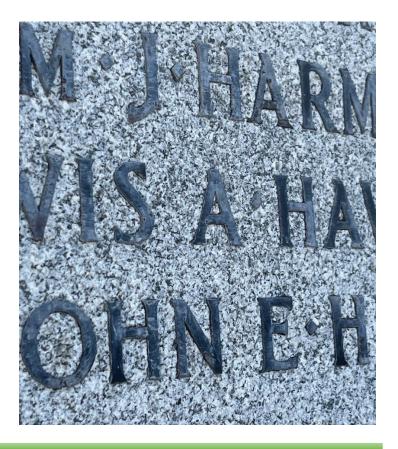

### LEAD LETTERING

It is understood that

Each letter height is 1 ½ inch high & 1 inch wide

The spelling of FRED LUXTON too FRED LUXON ( remove the T)

Remove the M.C after the Name Wilfred P. Petermann

We will also perform a complete inspection of all lettering and touch up or repaint letters as required

#### LEAD LETTERING

Of the Lead lettering

Will confirm that all lead lettering will be painted, re hand painting, Currently the lettering is inconsistent, some darker than others

As well There is a small amount of Engraving that requires freshen up, not all engraving is painted, and we will not paint what was originally painted