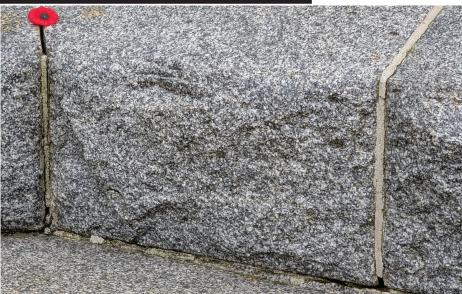

## Aurora Cenotaph

I performed a visual inspection of the joints while on site, there is a considerable amount of jointing (low level, within my sightline) it's difficult to determine the state of joints higher than my viewpoint, but we will inspect while cleaning, and report back significant issues immediately.

#### **MASONRY JOINTING**

Tom Klaasen 519 383 2998

memorialrestorations@gmail.com

www.memorialrestorations.com

ON SITE INSPECTION:
December 10 24 UPDATE

### **MASONRY JOINTING**

Tom Klaasen 519 383 2998

memorialrestorations@gmail.com

www.memorialrestorations.com