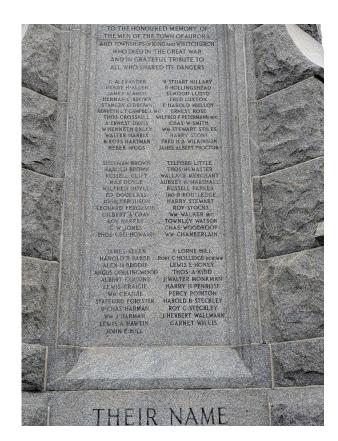

#### EN OF THE TOWN OF AURORA VNSHIPS OF KING AND WHITCHURCH DDIED IN THE GREAT WAR IN GRATEFUL TRIBUTE TO WHO SHARED ITS DANGERS R. STUART HILLARY XANDER R-HOLLINGSHEAD HALLEN ELWOOD LLOYD A-AMOS FRED LUXTON C BROWN E. HAROLD MUIDEON G BROWN, ERNEST ROSE T-CAMPBELL M.C. WILFRED F PETERMANN MC ROSSKILL CHAS W SMITH ST DAVIS WM-STEWART STILES ETH EXLEY - ARRY STONE R HARRIS FRED H.B. WILKINSON HARTMAN IAMES ALBERT PROCTOR R HIGGS

### LEAD LETTERING

It is understood that

Each letter height is 1 ½ inch high & 1 inch wide

The spelling of FRED LUXTON too FRED LUXON ( remove the T)

Remove the M.C after the Name Wilfred P. Petermann

We will also perform a complete inspection of all lettering and touch up or repaint letters as required