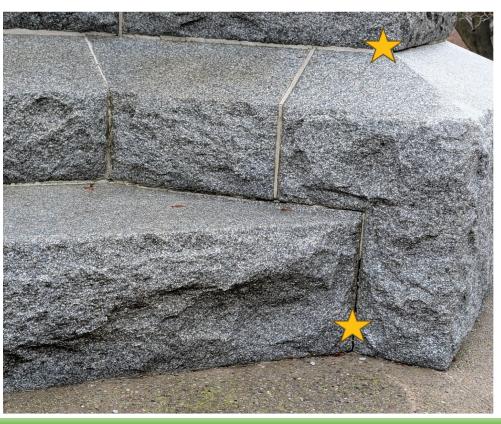

## Aurora Cenotaph

I performed a visual inspection of the joints while on site, there is a considerable amount of jointing (low level, within my sightline) it's difficult to determine the state of joints higher than my viewpoint, but we will inspect while cleaning, and report back significant issues immediately.

#### **MASONRY JOINTING**

Tom Klaasen 519 383 2998

memorialrestorations@gmail.com

www.memorialrestorations.com

ON SITE INSPECTION:
December 10 24 UPDATE

### **MASONRY JOINTING**

Tom Klaasen 519 383 2998

memorialrestorations@gmail.com

www.memorialrestorations.com