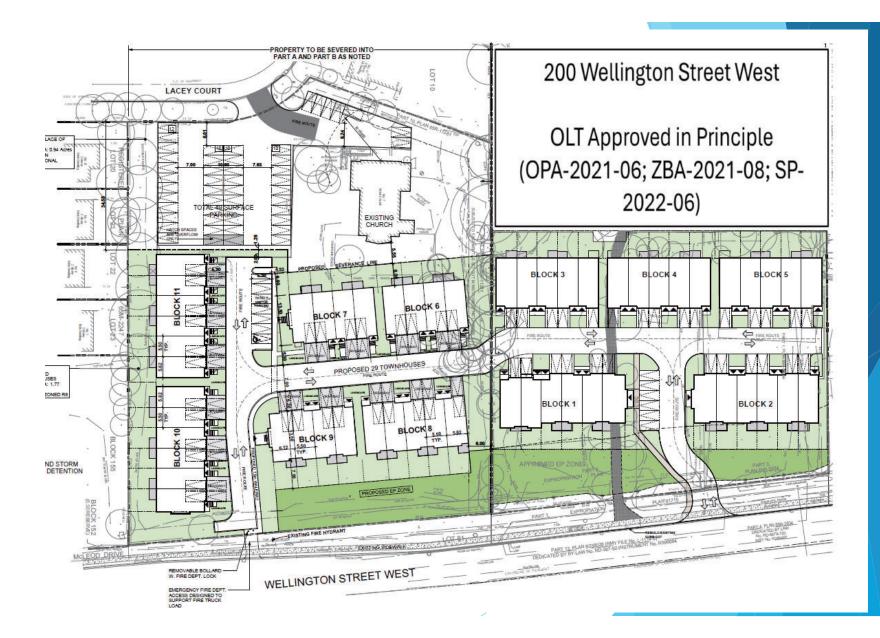

## Site and Area Context



## Site Plan



## Conclusion

- Subject Lands are located along a major street with transit, local corridor designation and consistent with the Stable Neighbourhood designation;
- Surrounding context includes schools, parks, commercial, place of worship and institutional/office uses all within walking distance;
- Extension of approved adjacent plan creating a more comprehensive site plan with access only to Wellington;
- ► The proposed townhouse development is consistent with the current and emerging context of the area;
- Recommend that Committee of the Whole accept the staff recommendation to approve the proposed development.