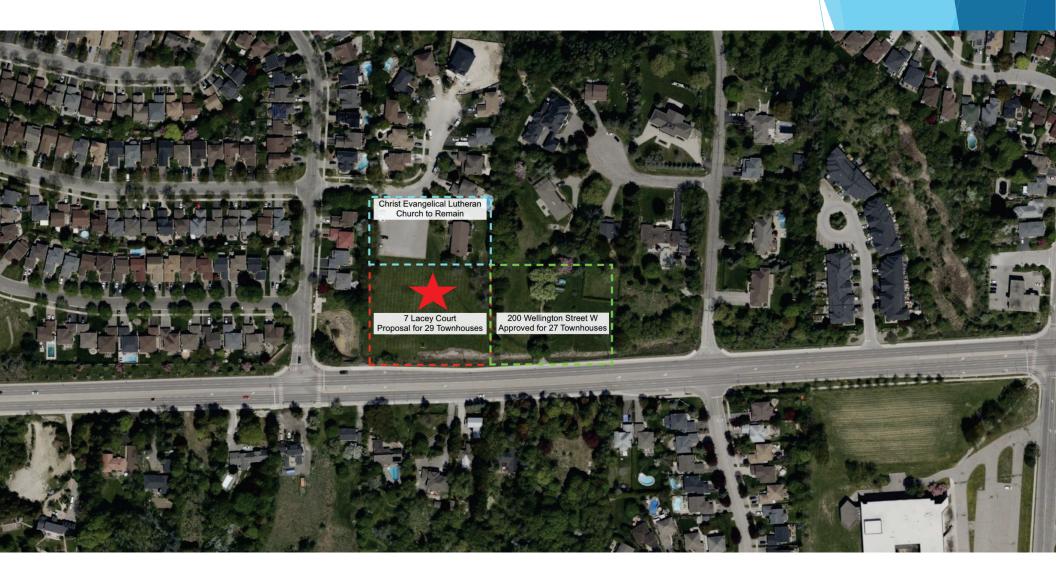

## Site and Area Context



## Site Plan



## Conclusion

- Subject Lands are located along a major street with transit, local corridor designation and consistent with the Stable Neighbourhood designation;
- Surrounding context includes schools, parks, commercial, place of worship and institutional/office uses all within walking distance;
- Extension of approved adjacent plan creating a more comprehensive site plan with access only to Wellington;
- ► The proposed townhouse development is consistent with the current and emerging context of the area;
- Recommend that Committee of the Whole accept the staff recommendation to approve the proposed development.