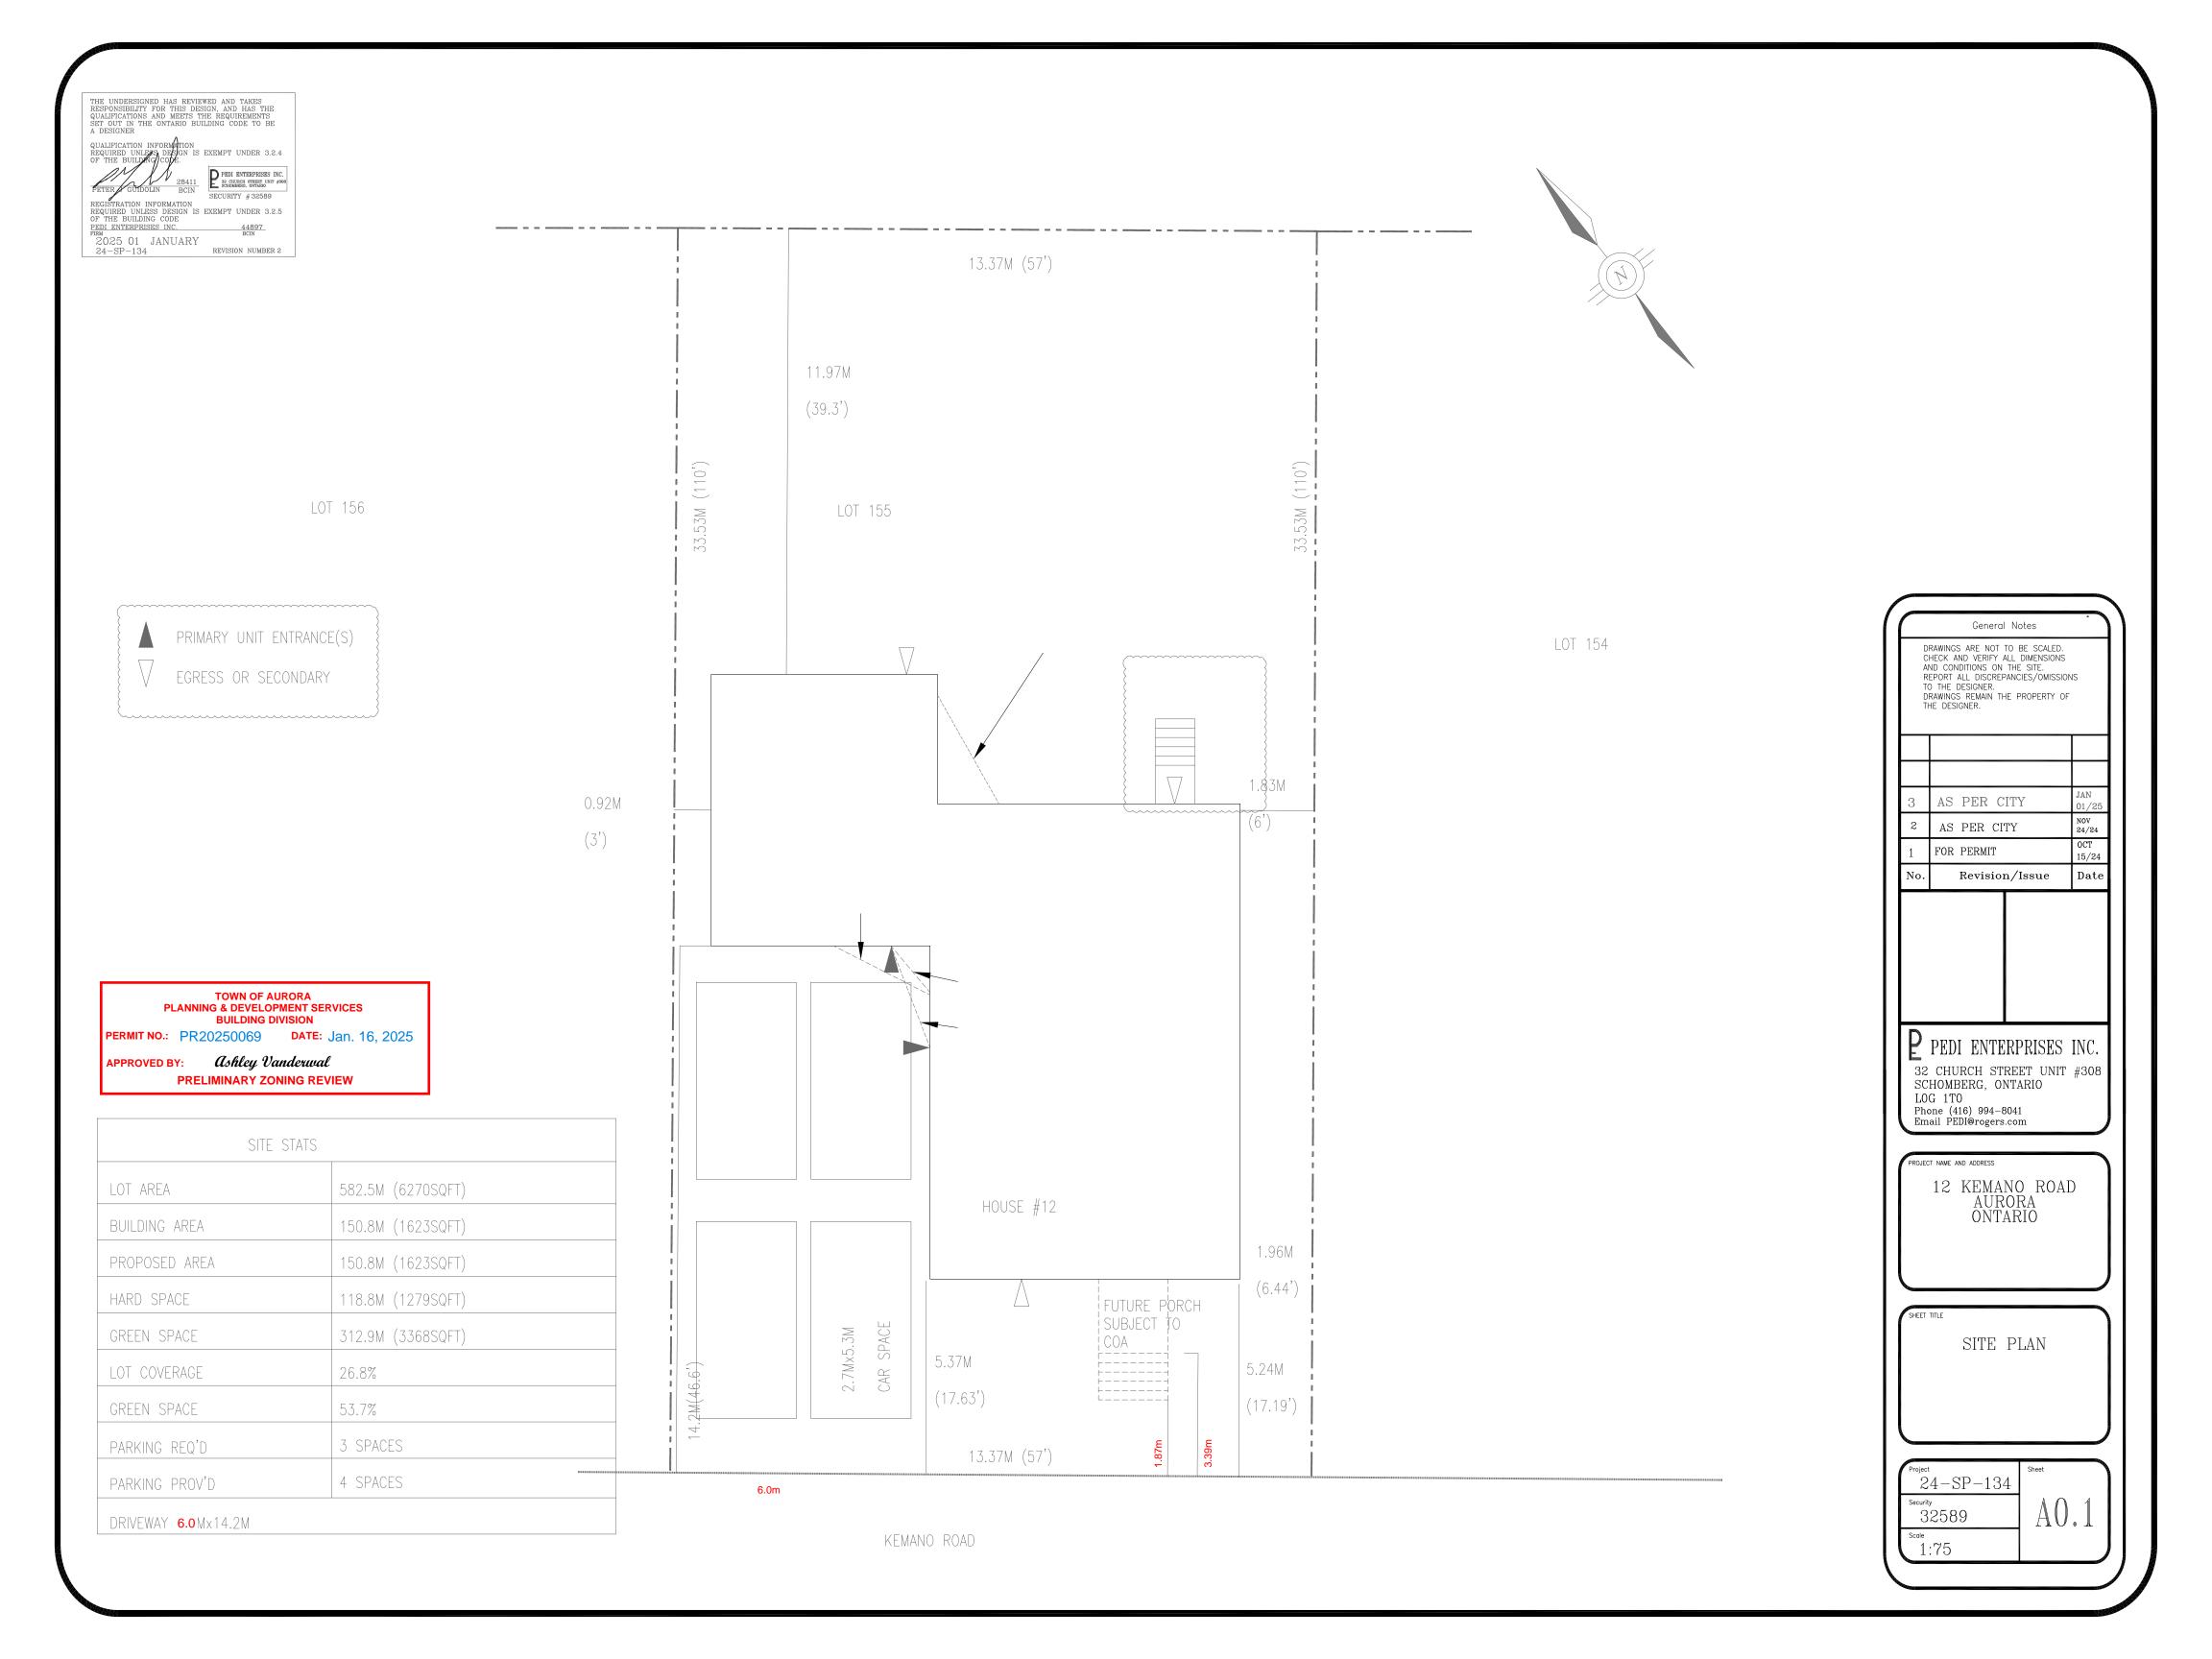

ALL EXISTING STRUCTURE (LINTELS, BEAMS, LOAD BEARING WALLS) TO REMAIN UNLESS OTHERWISE NOTED

General Notes

DRAWINGS ARE NOT TO BE SCALED.
CHECK AND VERIFY ALL DIMENSIONS
AND CONDITIONS ON THE SITE.
REPORT ALL DISCREPANCIES/OMISSIONS
TO THE DESIGNER.
DRAWINGS REMAIN THE PROPERTY OF
THE DESIGNER.

3 AS PER CITY
JAN
01/25
2 AS PER CITY
1 FOR PERMIT
No. Revision/Issue
Date

P PEDI ENTERPRISES INC

32 CHURCH STREET UNIT #308

12 KEMANO ROAD

AURORA ONTARIO

PROPOSED

GROUND FLOOR & GARAGE UNIT

AI.6

24-SP-134

32589

3/16"=1'

SCHOMBERG, ONTARIO

Phone (416) 994-8041 Email PEDI@rogers.com

PROJECT NAME AND ADDRESS

LOG 1TO