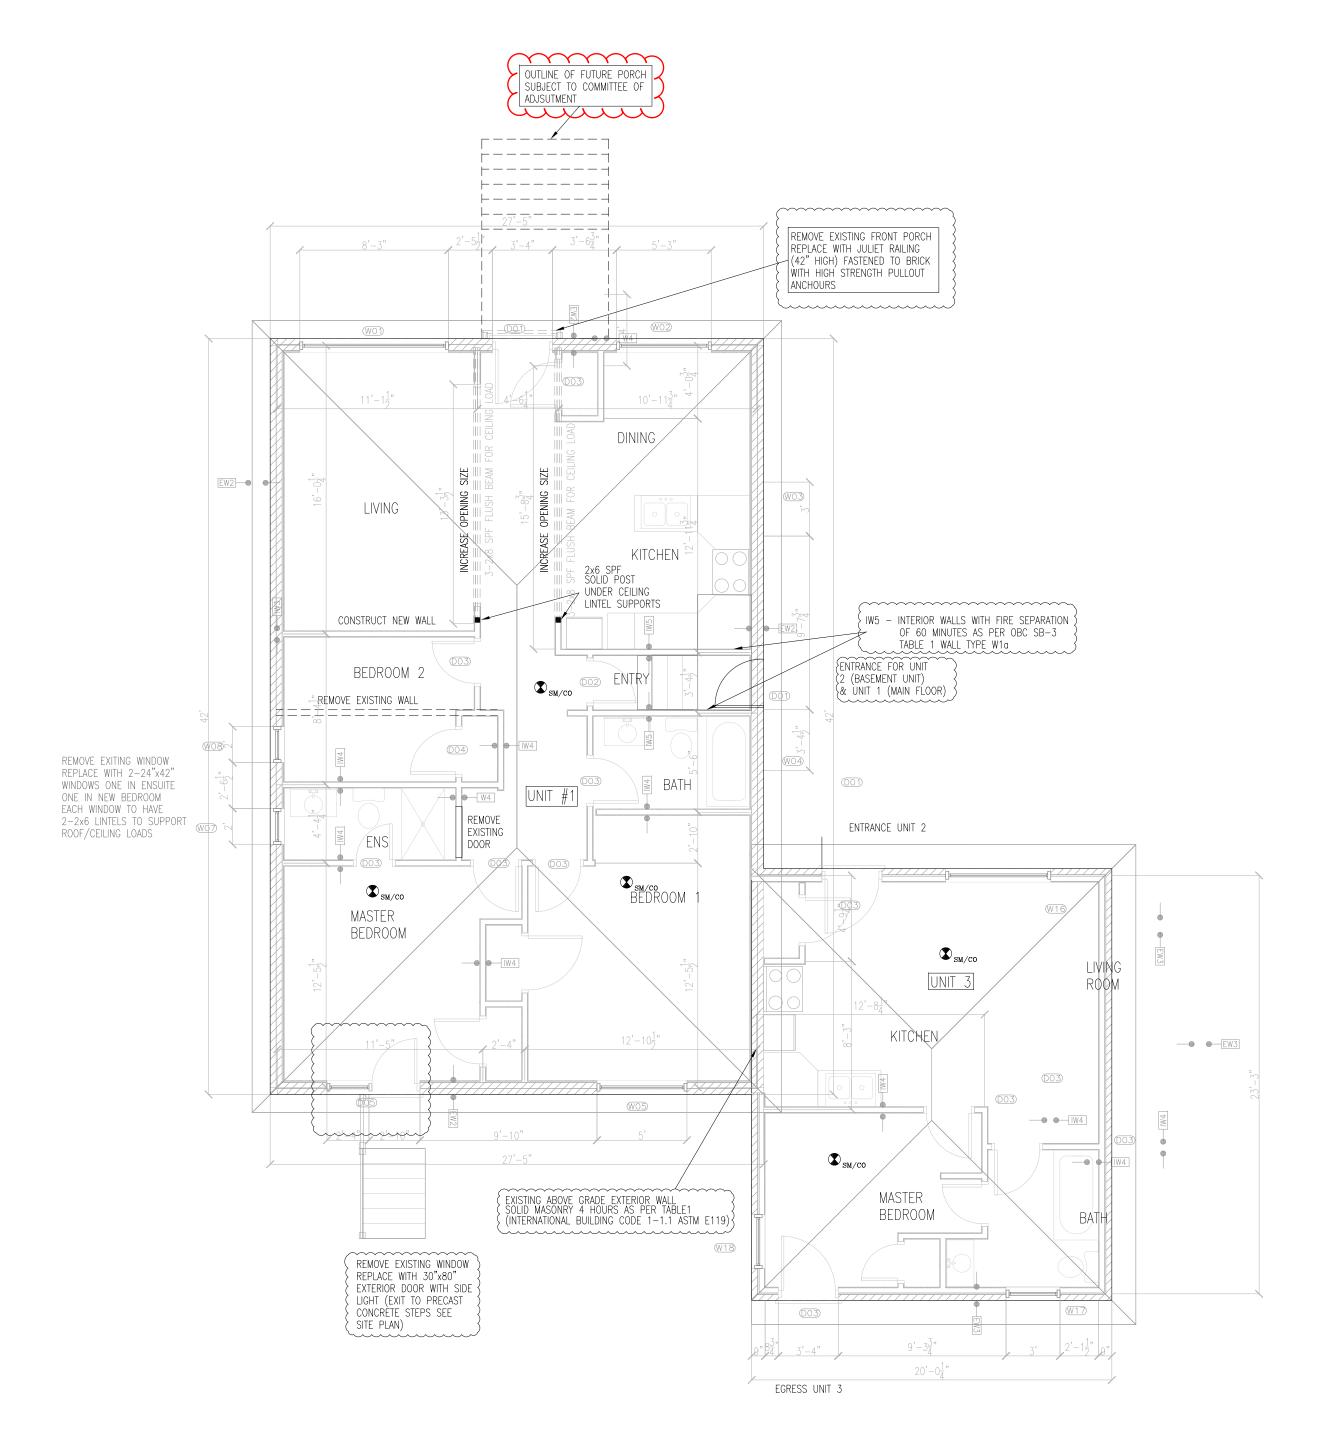

ALL EXISTING STRUCTURE (LINTELS, BEAMS, LOAD BEARING WALLS) TO REMAIN UNLESS OTHERWISE NOTED

General Notes

DRAWINGS ARE NOT TO BE SCALED.
CHECK AND VERIFY ALL DIMENSIONS
AND CONDITIONS ON THE SITE.
REPORT ALL DISCREPANCIES/OMISSIONS
TO THE DESIGNER.
DRAWINGS REMAIN THE PROPERTY OF
THE DESIGNER.

3 AS PER CITY
JAN
01/25
2 AS PER CITY
1 FOR PERMIT
No. Revision/Issue
Date

P PEDI ENTERPRISES INC

32 CHURCH STREET UNIT #308

12 KEMANO ROAD

AURORA ONTARIO

PROPOSED

GROUND FLOOR & GARAGE UNIT

AI.6

24-SP-134

32589

3/16"=1'

SCHOMBERG, ONTARIO

Phone (416) 994-8041 Email PEDI@rogers.com

PROJECT NAME AND ADDRESS

LOG 1TO