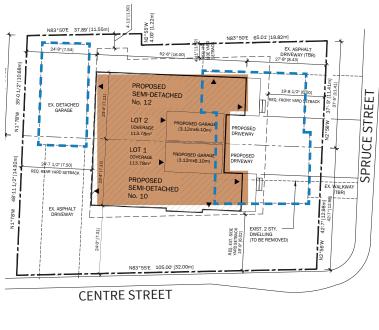

# Proposed Development

- Footprint of proposed building
- Footprint of buildings currently located on site

Perspective rendering - Southeast view

# Mitigation

 Through the following design measures the proposed building appropriately responds to its context and does not negatively impact the HCD

Perspective rendering - Southeast view

- 6-metre front yard setback, consistent with neighbouring buildings
- B 2-storey height (10m), consistent with heights in HCD
- Front porch contributing to active and varied streetscape
- Appropriate material palette
- Varied massing and articulation of each semi-detached unit
- Varied articulation along side (south) elevation