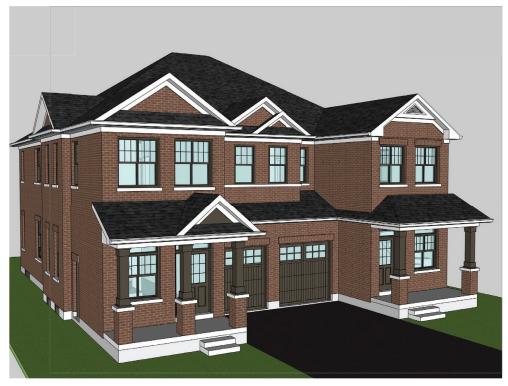

# Proposed Development

- Footprint of proposed building
- Footprint of buildings currently located on site

Perspective rendering - Southeast view

# Mitigation

 Through the following design measures the proposed building appropriately responds to its context and does not negatively impact the HCD

Perspective rendering - Southeast view

- 6-metre front yard setback, consistent with neighbouring buildings
- B 2-storey height (10m), consistent with heights in HCD
- Front porch contributing to active and varied streetscape
- Appropriate material palette
- Varied massing and articulation of each semi-detached unit
- Varied articulation along side (south) elevation