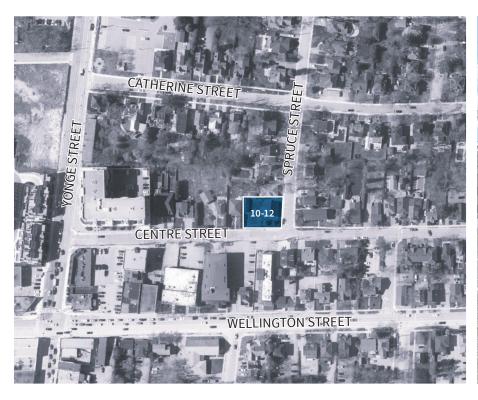

#### The Site

- Constructed c.1880 and changing ownership several times before 1910, when it was purchased by Robert Hoiles for his daughter Merab and son-in-law, Wilmot Watson, a dairyman
- For several decades in the 20th century, the surrounding lands including 10-12 Spruce supported a dairy business, with several of its operators residing at the property
- Cultural heritage value significantly diminished through removal of evidence of former dairy and substantial alterations over time, reducing the building's legibility as a late 19th-century dwelling