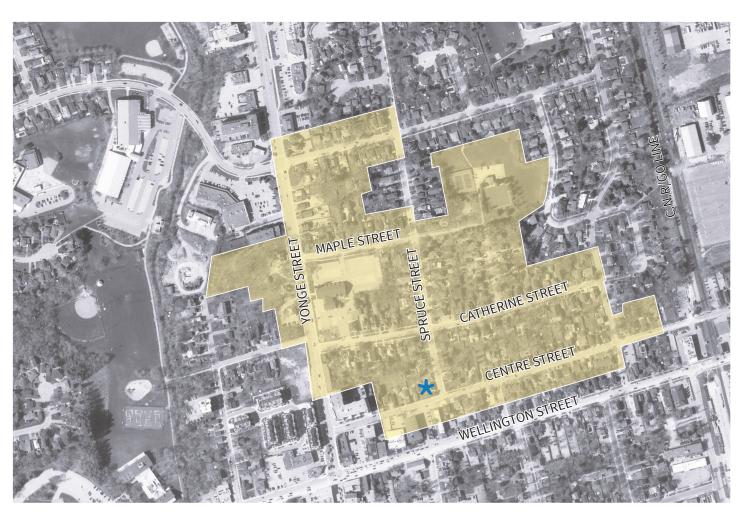

## Northeast Old Aurora HCD

Northeast Old Aurora Heritage Conservation District

## **Impact**

- Site no longer significantly contributes to character of HCD; removal of the existing buildings will not present negative impact
- Low-scale residential use of site will be maintained
- Site located at southwestern boundary of HCD, characterized by a varied streetscape; proposed new building compatible with evolving context