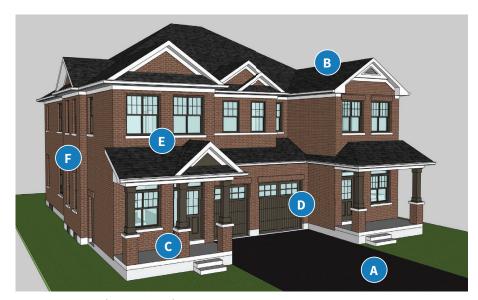

# Mitigation

 Through the following design measures the proposed building appropriately responds to its context and does not negatively impact the HCD

Perspective rendering - Southeast view

- 6-metre front yard setback, consistent with neighbouring buildings
- B 2-storey height (10m), consistent with heights in HCD
- Front porch contributing to active and varied streetscape
- Appropriate material palette
- Varied massing and articulation of each semi-detached unit
- Varied articulation along side (south) elevation