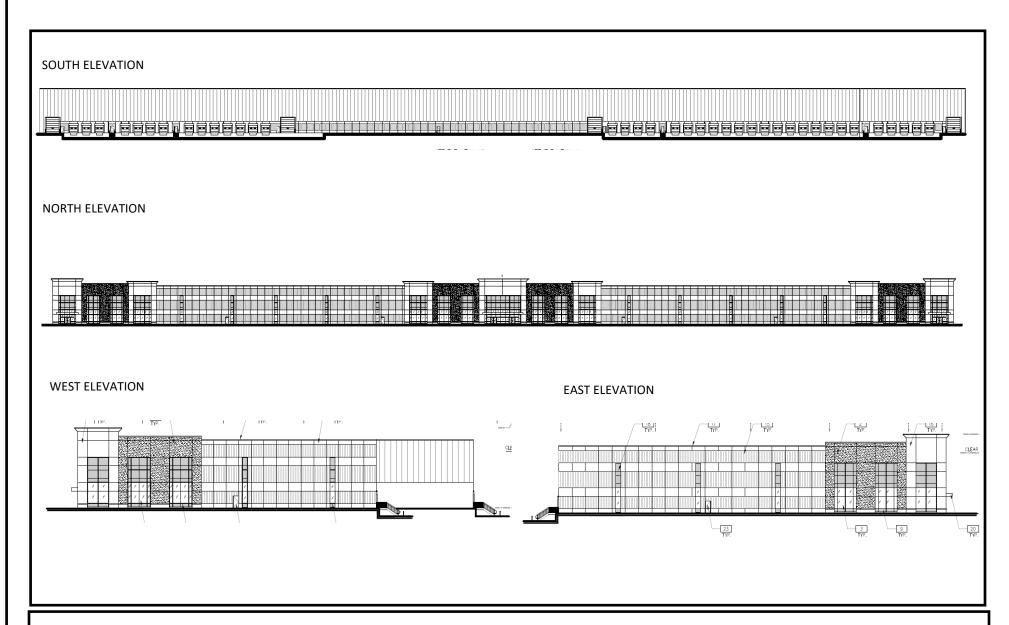

### PROPOSED ELEVATION—WAREHOUSE

APPLICANT: Weslie Creek Development Inc.

LOCATION: 1675 St. John's Sideroad FILE: OPA-2020-05 & ZBA-2020-05

#### SOUTH ELEVATION

#### **NORTH ELEVATION**

### WEST ELEVATION

#### **EAST ELEVATION**