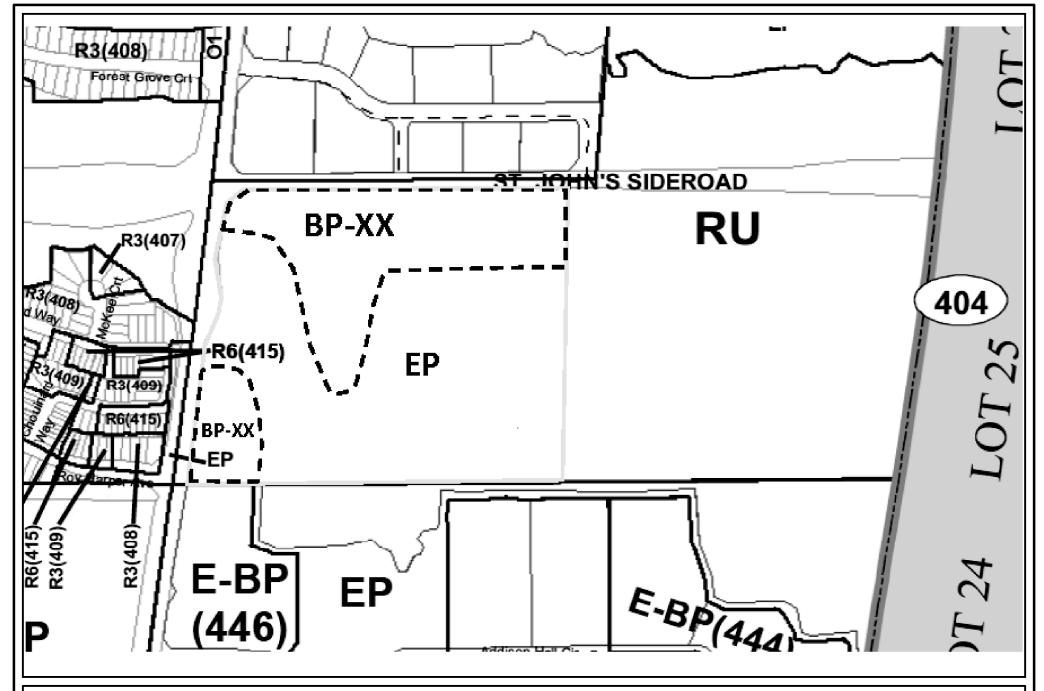

## **PROPOSED SITE PLAN**

APPLICANT: Weslie Creek Development Inc.

LOCATION: 1675 St. John's Sideroad

FILE: OPA-2020-05, ZBA-2020-05 & SP-2020-04