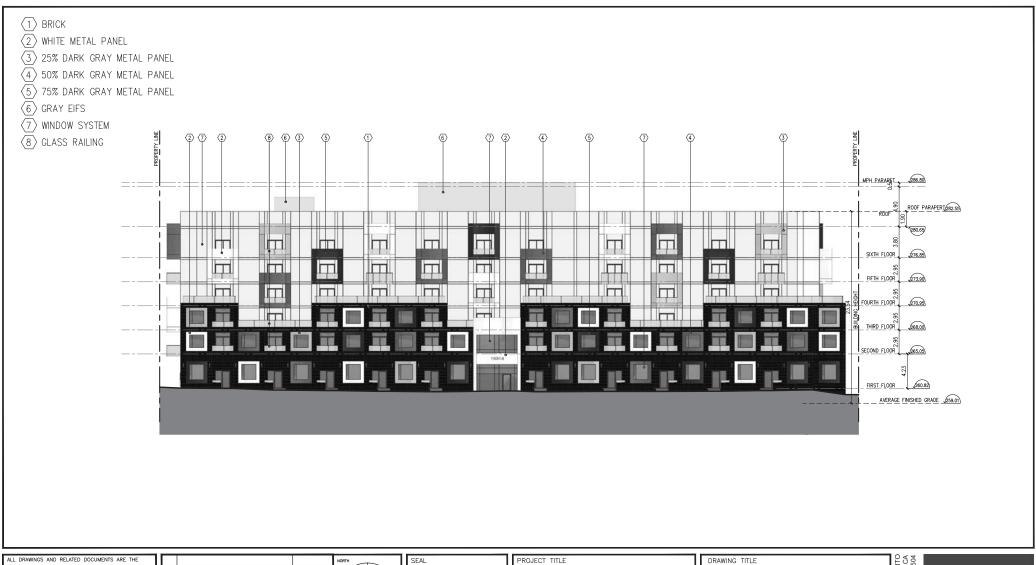

1 BRICK

2 WHITE METAL PANEL

(3) 25% DARK GRAY METAL PANEL

4 50% DARK GRAY METAL PANEL

(5) 75% DARK GRAY METAL PANEL

6 GRAY EIFS

(7) WINDOW SYSTEM

(8) GLASS RAILING

PROJECT TITLE

**15314 YONGE STREET AURORA, ONTARIO** 

DRAWING TITLE NORTH ELEVATION

Scale: 1:300 Date: AUG 31, 2021

Project No. 20120 Drawn by: Checked by: HG Drawing No. A603

ICON **ARCHITECTS** 

1 BRICK

2 WHITE METAL PANEL