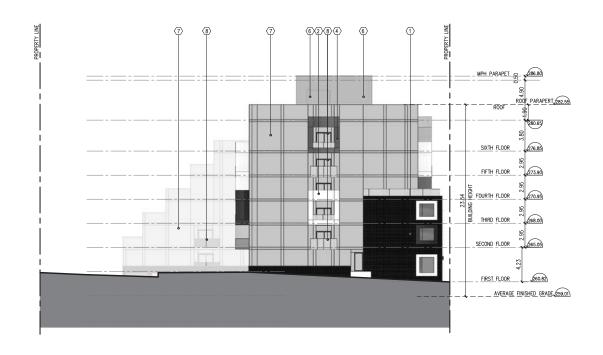

1 BRICK

2 WHITE METAL PANEL

(3) 25% DARK GRAY METAL PANEL

4 50% DARK GRAY METAL PANEL

(5) 75% DARK GRAY METAL PANEL

6 GRAY EIFS

(7) WINDOW SYSTEM

(8) GLASS RAILING

PROJECT TITLE

**15314 YONGE STREET AURORA, ONTARIO** 

DRAWING TITLE NORTH ELEVATION

Scale: 1:300 Date: AUG 31, 2021

Project No. 20120 Drawn by: Checked by: HG Drawing No. A603

ICON **ARCHITECTS** 

1 BRICK

2 WHITE METAL PANEL

3 25% DARK GRAY METAL PANEL

4 50% DARK GRAY METAL PANEL

(5) 75% DARK GRAY METAL PANEL

6 GRAY EIFS

(7) WINDOW SYSTEM

(8) GLASS RAILING

ALL DRAWINGS AND RELATED DOCUMENTS ARE THE COPYRIGHT PROPERTY OF ICON ARCHITECTS INC. AND MUST BE RETURNED UPON REQUEST.