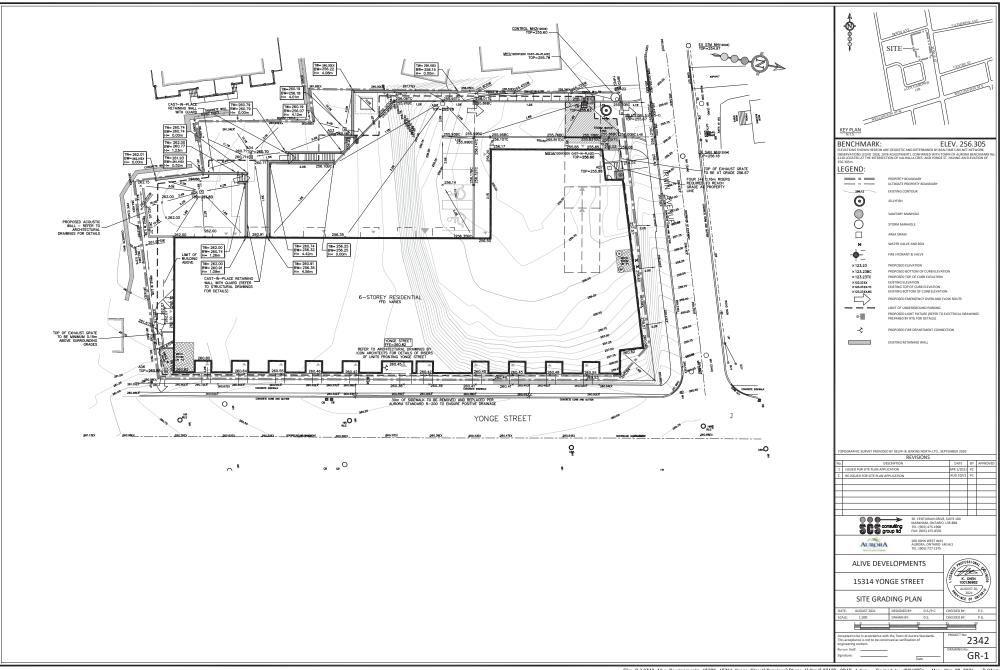

## Good Morning,

A **2<sup>nd</sup> submission** has been made to Planning and Development Services for the above noted Official Plan Amendment, Zoning By-law Amendment and Site Plan applications to permit the development of a six-storey, 137 unit condominium apartment building at 15296, 15306 and 15314 Yonge Street. Attached for reference are a key location map and the site and elevation plans.

**15314 YONGE STREET AURORA, ONTARIO** 

SITE PLAN Drawn by: Scale: 1:300 Date: Checked by: AUG 31, 2021 HG Drawing No. Project No. A501 20120

ICON **ARCHITECTS** 

COPYRIGHT PROPERTY OF ICON ARCHITECTS INC. AND MUST BE RETURNED UPON REQUEST.