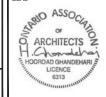

3 25% DARK GRAY METAL PANEL

4 50% DARK GRAY METAL PANEL

(5) 75% DARK GRAY METAL PANEL

6 GRAY EIFS

(7) WINDOW SYSTEM

(8) GLASS RAILING

ALL DRAWINGS AND RELATED DOCUMENTS ARE THE COPYRIGHT PROPERTY OF ICON ARCHITECTS INC. AND MUST BE RETURNED UPON REQUEST.

PROJECT TITLE

15314 YONGE STREET AURORA, ONTARIO

DRAWING TITLE
SOUTH ELEVATION

Scale: 1:300 Date:

AUG 31, 2021 Project No. 20120 Checked by: HG Drawing No. A604

Drawn by:

789 YONGE ST. TORON 33 ICONARCHITECTS 24-0505 F:416-224-0