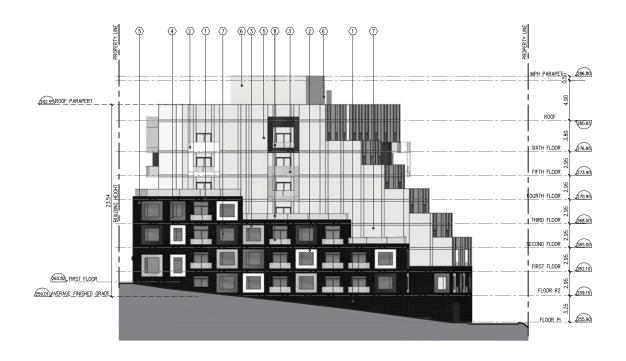

1 BRICK

2 WHITE METAL PANEL

(3) 25% DARK GRAY METAL PANEL

4 50% DARK GRAY METAL PANEL

(5) 75% DARK GRAY METAL PANEL

6 GRAY EIFS

(7) WINDOW SYSTEM

(8) GLASS RAILING

PROJECT TITLE

**15314 YONGE STREET AURORA, ONTARIO** 

DRAWING TITLE NORTH ELEVATION

Scale: 1:300 Date: AUG 31, 2021

Project No. 20120 Drawn by: Checked by: HG Drawing No. A603

ICON **ARCHITECTS** 

1 BRICK

2 WHITE METAL PANEL

3 25% DARK GRAY METAL PANEL

4 50% DARK GRAY METAL PANEL

(5) 75% DARK GRAY METAL PANEL

6 GRAY EIFS

(7) WINDOW SYSTEM

(8) GLASS RAILING

ALL DRAWINGS AND RELATED DOCUMENTS ARE THE COPYRIGHT PROPERTY OF ICON ARCHITECTS INC. AND MUST BE RETURNED UPON REQUEST.