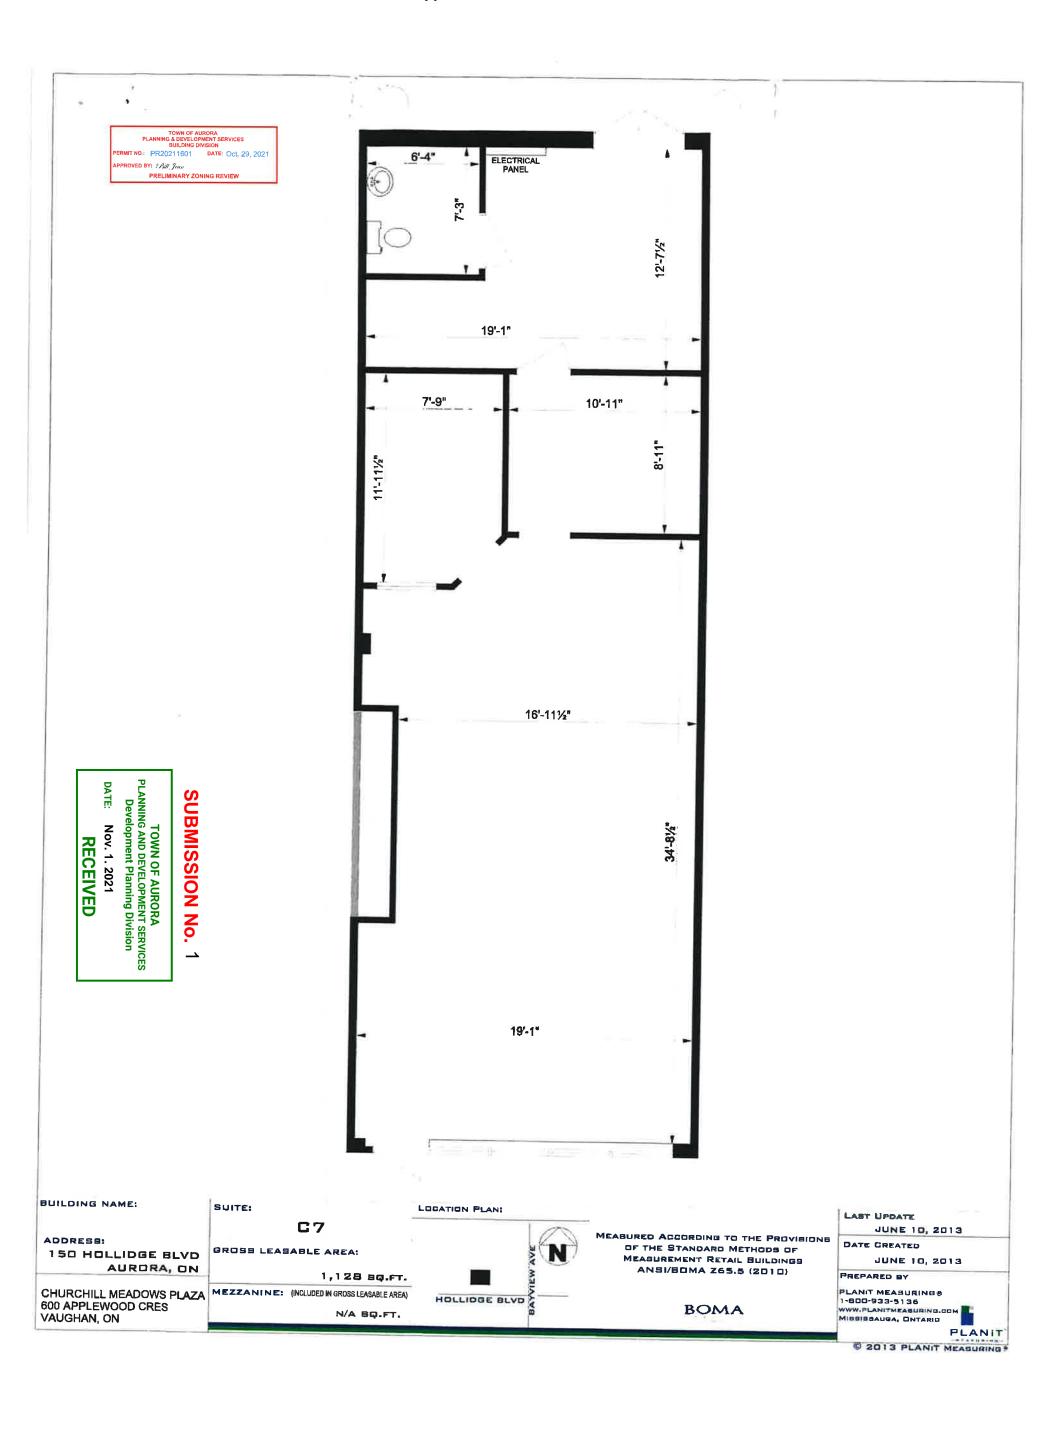

## Appendix 'A' - Site Plan and Floor Plan



|  | SITE PLAN | 108 - 224 HOLLIDGE BLVD.<br>AURORA, ON<br>SITE PLAN |
|--|-----------|-----------------------------------------------------|
|--|-----------|-----------------------------------------------------|

| BALDASSARRA<br>Architects and<br>Consort DN 1 UK DK7<br>5600 0722   WWW.buldsserra.a |
|--------------------------------------------------------------------------------------|
|--------------------------------------------------------------------------------------|

| -   - | ISSUED FOR SPA    | DATE  |
|-------|-------------------|-------|
| -     | RE-ISSUED FOR SPA | 3000  |
| N     | ISSUED FOR COA    | 2021. |

## Appendix 'A' - Site Plan and Floor Plan