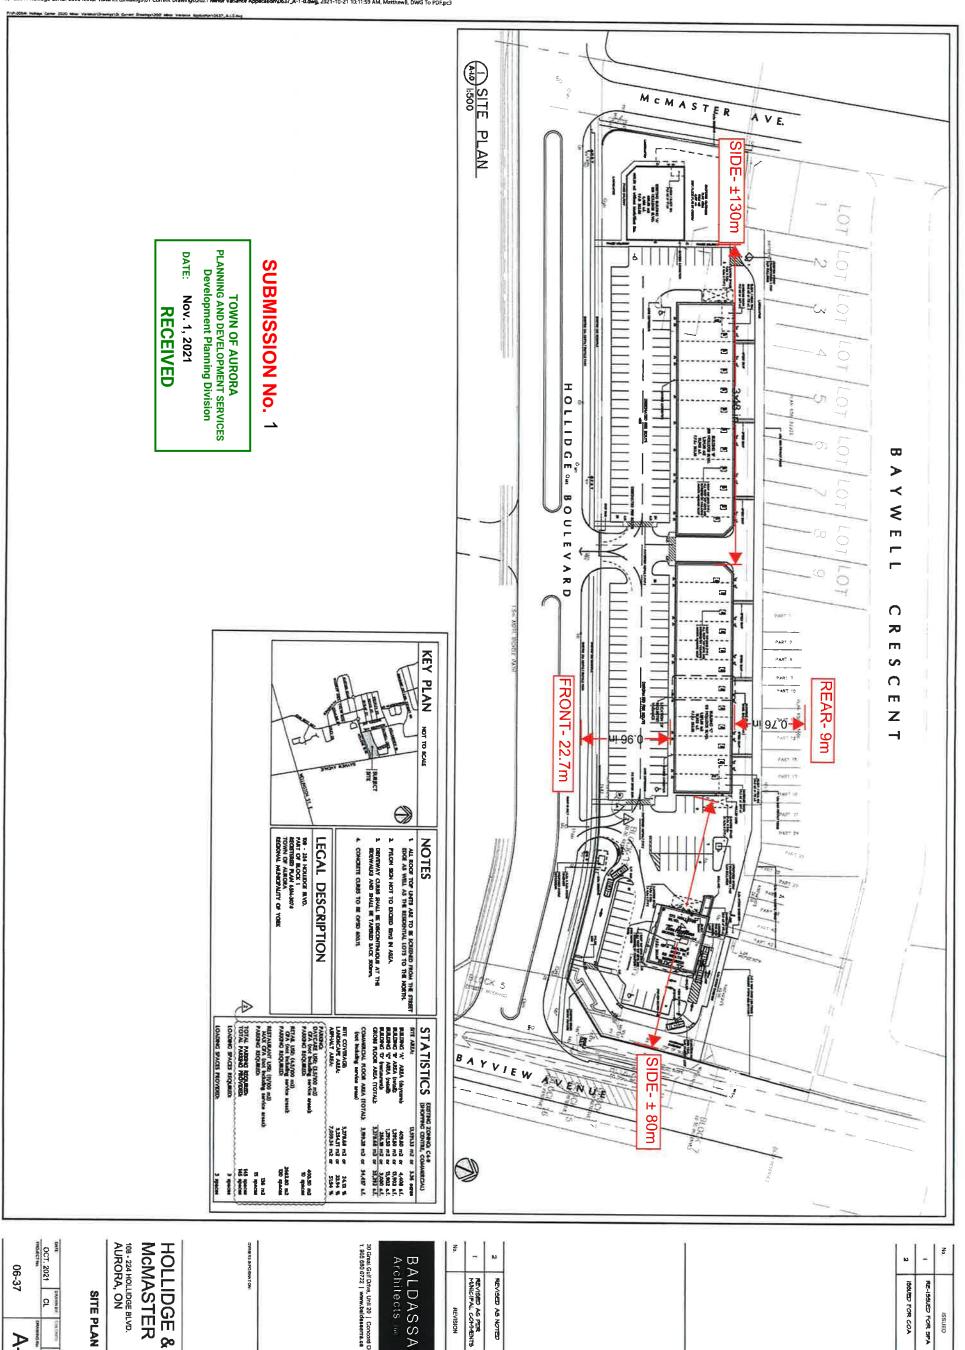

## Appendix 'A' - Site Plan and Floor Plan

|  | SITE PLAN | 108 - 224 HOLLIDGE BLVD.<br>AURORA, ON<br>SITE PLAN |
|--|-----------|-----------------------------------------------------|
|--|-----------|-----------------------------------------------------|