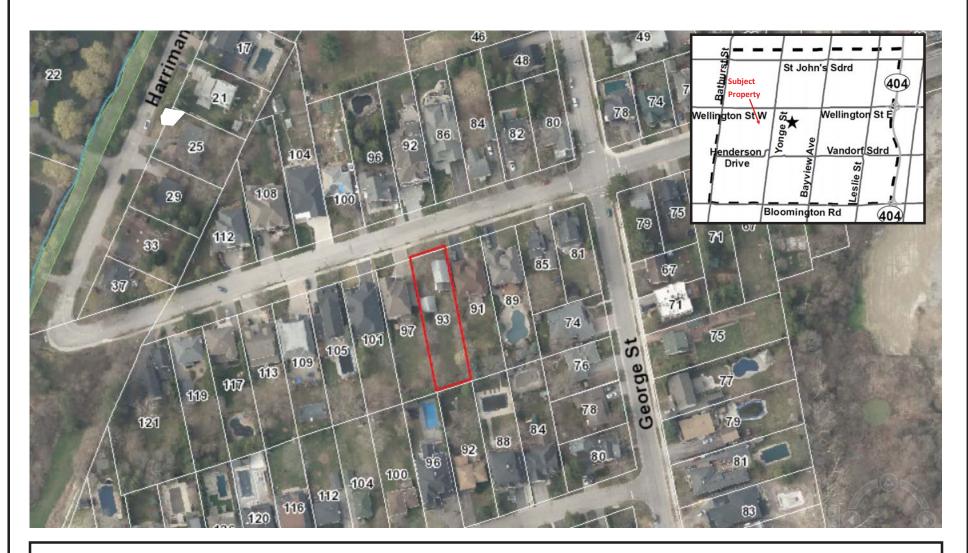

## **LOCATION MAP**

**ADDRESS: 91 Tyler Street** 

**ATTACHMENT 1** 













## **Attachment 3**

## HERITAGE BUILDING EVALUATION: SCORESHEET

| 0 1                            | 93 Tyler S<br>an 30 LOT | 33 L    |              | ons:         | Group: |
|--------------------------------|-------------------------|---------|--------------|--------------|--------|
| Date of Evaluation: Oct        | 15, 2020                | Name of | Recorder: _C | arlson Tsang |        |
| HISTORICAL                     | E                       | G       | F            | P            | TOTAL  |
| Date of Construction           | 30                      | 20      | 10           | 0            | /30    |
| Trends/Patterns/Themes         | 40                      | 27      | 14           | 0