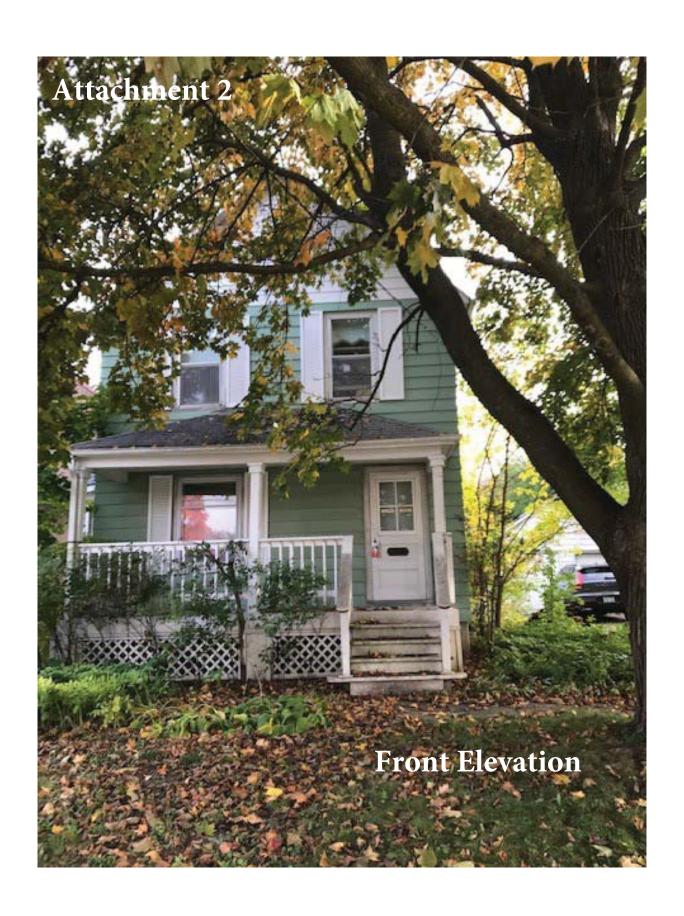

## **LOCATION MAP**

**ADDRESS: 91 Tyler Street** 

**ATTACHMENT 1** 













## **Attachment 3**

## HERITAGE BUILDING EVALUATION: SCORESHEET

| 0 1                            | 93 Tyler S<br>an 30 LOT | 33 L    |              | ons:         | Group: |
|--------------------------------|-------------------------|---------|--------------|--------------|--------|
| Date of Evaluation: Oct        | 15, 2020                | Name of | Recorder: _C | arlson Tsang |        |
| HISTORICAL                     | E                       | G       | F            | P            | TOTAL  |
| Date of Construction           | 30                      | 20      | 10           | 0            | /30    |
| Trends/Patterns/Themes         | 40                      | 27      | 14           | 0            | /40    |
| Events                         | 15                      | 10