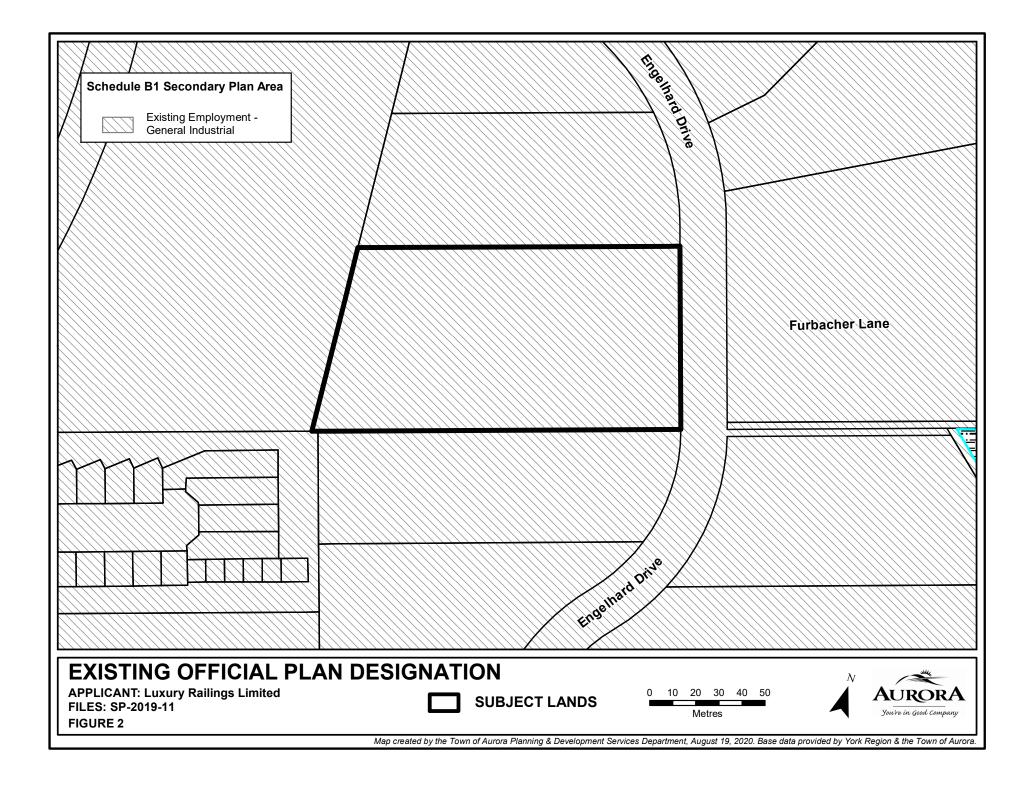

## **LOCATION MAP**

**APPLICANT: Luxury Railings Limited** 

FILES: SP-2019-11

FIGURE 1

SUBJECT LANDS





Map created by the Town of Aurora Planning & Building Services Department, October 5, 2020. Base data provided by York Region & the Town of Aurora. Air Photos taken Spring 2019, © First Base Solutions Inc., 2019 Orthophotography.







## **PROPOSED SITE PLAN**

APPLICANT: Luxury Railings Limited FILES: SP-2019-11

FIGURE 4





## PROPOSED LANDSCAPING PLAN

APPLICANT: Luxury Railings Limited FILES: SP-2019-11

FIGURE 5





## PROPOSED BUILDING ELEVATIONS

**APPLICANT: Luxury Railings Limited** FILES: SP-2019-11

FIGURE 6