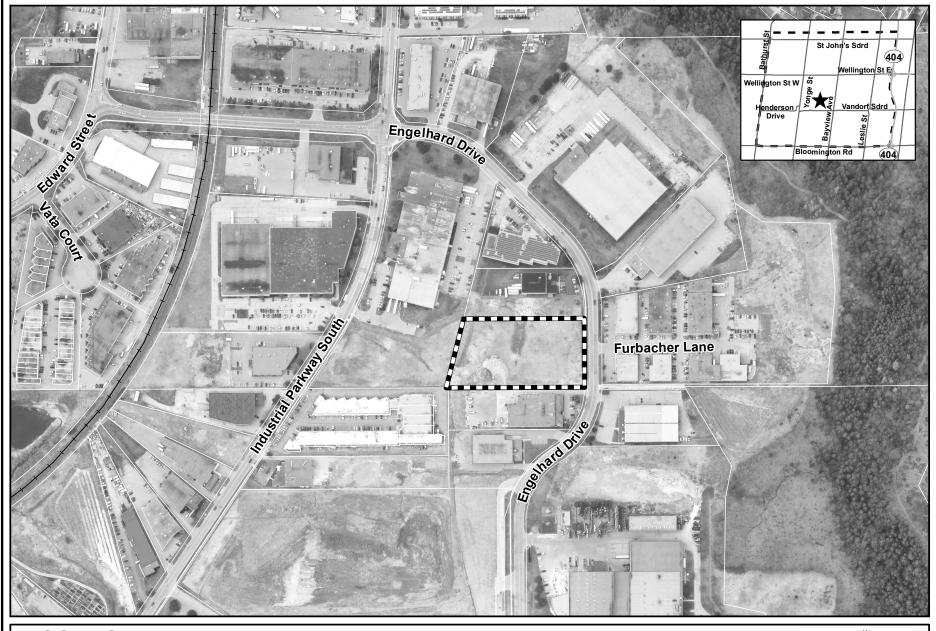

## **LOCATION MAP**

**APPLICANT: Luxury Railings Limited** 

FILES: SP-2019-11

FIGURE 1

SUBJECT LANDS

Map created by the Town of Aurora Planning & Building Services Department, October 5, 2020. Base data provided by York Region & the Town of Aurora. Air Photos taken Spring 2019, © First Base Solutions Inc., 2019 Orthophotography.