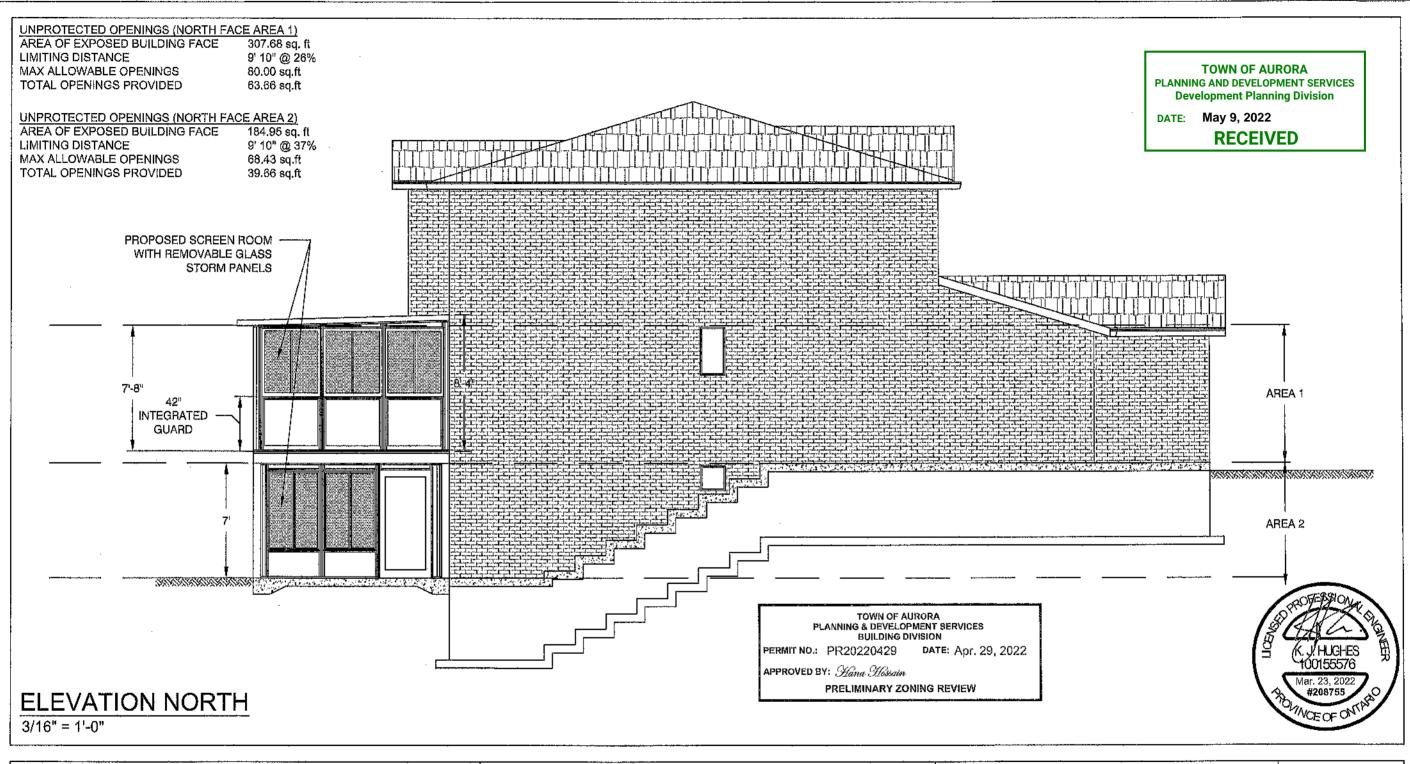

| MM/DD/YY REMARKS                                                                                                                                  |          |
|---------------------------------------------------------------------------------------------------------------------------------------------------|----------|
|                                                                                                                                                   |          |
| 240 INDUSTRIAL PARKWAY SOUTH, PROJECT:  1 03/23/2022 ISSUED FOR PERMIT                                                                            | <u> </u> |
| RENOASIS 240 INDUSTRIAL PARKWAY SOUTH, UNIT 1, AURORA, ON, L4G 3V6 TEL: 905-726-4349  MARTIN - DOUBLE ENCLOSURE  1 03/23/2022 ISSUED FOR PERMIT 2 |          |
| PROJECT #.                                                                                                                                        |          |
| 208755                                                                                                                                            | _        |
|                                                                                                                                                   |          |

TOWN OF AURORA
PLANNING AND DEVELOPMENT SERVICES
Development Planning Division

DATE: May 9, 2022 RECEIVED