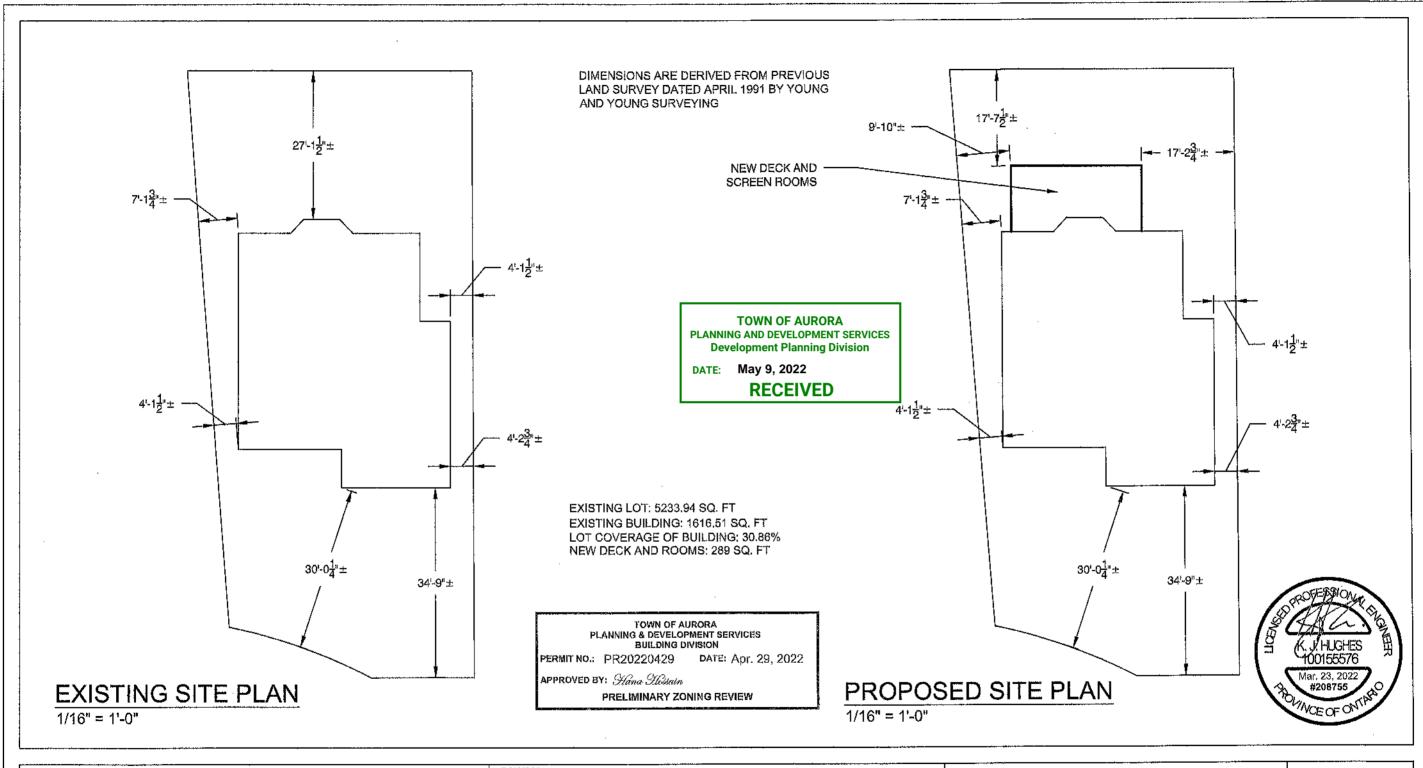

| 240 INDUSTRIAL PARKWAY SOUTH, UNIT 1, AURORA, ON, L4G 3V6 TEL: 905-726-4349 | DRAWING: SITE PLAN                  | REVISIONS                      | SHEET;   |
|-----------------------------------------------------------------------------|-------------------------------------|--------------------------------|----------|
|                                                                             |                                     | MM/DD/YY REMARKS               | A2       |
|                                                                             | PROJECT:  MARTIN - DOUBLE ENCLOSURE | 1 03/23/2022 ISSUED FOR PERMIT |          |
|                                                                             |                                     | 2                              |          |
|                                                                             | PROJECT #. 208755                   | 3                              |          |
|                                                                             |                                     | 4                              | ]        |
|                                                                             |                                     |                                | <u> </u> |

TOWN OF AURORA
PLANNING AND DEVELOPMENT SERVICES
Development Planning Division

DATE: May 9, 2022 RECEIVED