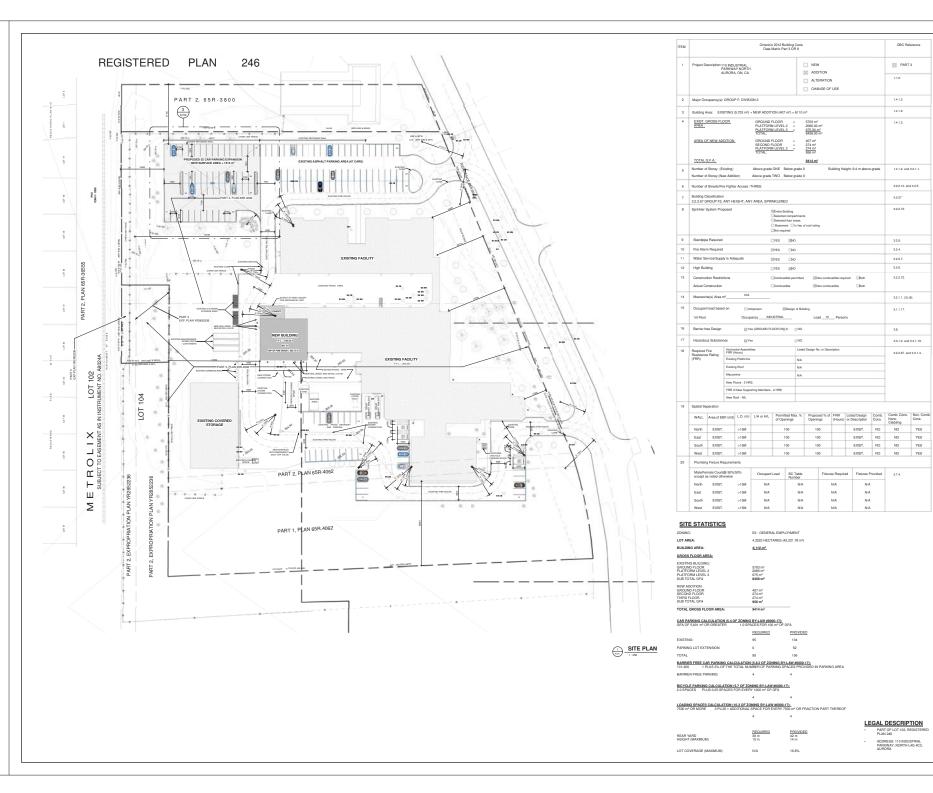

## AASOLUTES &

SNC • LAVALIN

195 The West Mat, Toronto, Ortario,
MOC 5K1, Carada

PIRAMAL HEALTHCARE CANADA LTI 110 INDUSTRIAL PARKWAY NORTH L4G 4C3, AURORA, ON, CA

RISE - REACTOR INTEGRATED SUITE EXPANSION

SITE PLAN

| years:          | Plat Scale:         | Sheet Size:    |
|-----------------|---------------------|----------------|
| Revit 2019      | 1:1                 | 30" x 42"      |
| nilly:          | Date:               | Drawing Scale: |
| DE              | 01/05/2019          | As indicated   |
| ed By:<br>3S    | Date:<br>01/05/2019 | Rev.:          |
| nNo:<br>2190302 | Dwg No.             | A101           |