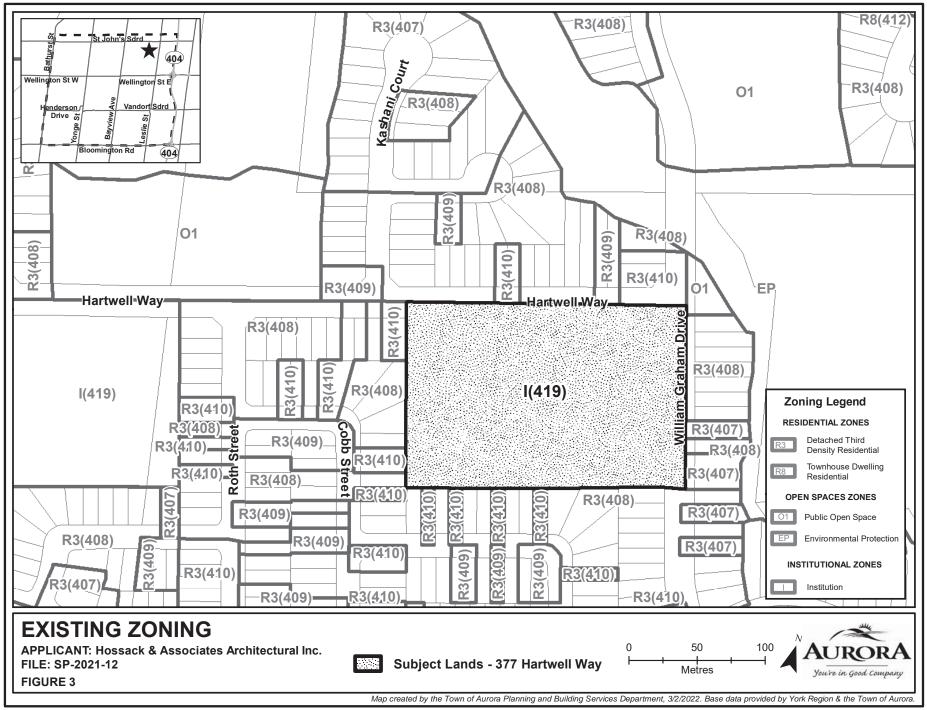

Document Path: J:\data\Planning Maps\377 Hartwell Way (Hossack SP-2021-12 )\March 2021\Figure\_1\_Location Map.mxd

Document Path: J:\data\data\Planning Maps\377 Hartwell Way (Hossack SP-2021-12 )\March 2021\Figure\_3\_Existing Zoning.mxd