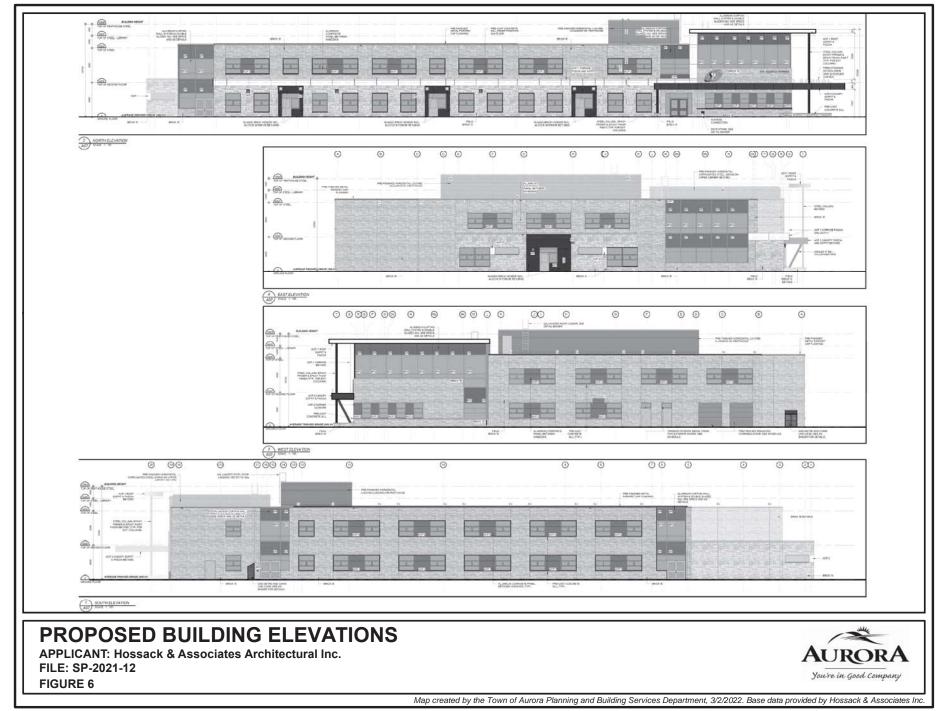

Document Path: J:\data\data\Planning Maps\377 Hartwell Way (Hossack SP-2021-12 )\March 2021\Figure\_4\_Proposed Site Plan.mxd

Document Path: J:\data\data\Planning Maps\377 Hartwell Way (Hossack SP-2021-12 )\March 2021\Figure 6 Proposed Building Elevations.mxd