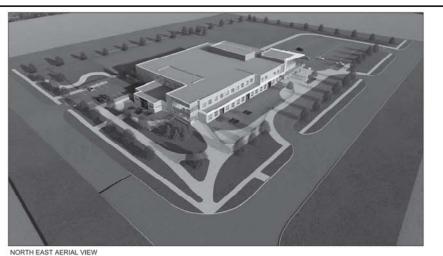

NORTH WEST VIEW

 NORTH EAST VIEW

MAIN ENTRANCE - NORTH VIEW

CHILD CARE ENTRANCE - NORTH EAST VIEW

EAST VIEW

NORTH VIEW

## SOUTH WEST VIEW

## EXTERIOR PERSPECTIVES

APPLICANT: Hossack & Associates Architectural Inc. FILE: SP-2021-12 FIGURE 7

Map created by the Town of Aurora Planning and Building Services Department, 3/2/2022. Base data provided by Hossack & Associates Inc.

Document Path: J:\data\data\Planning Maps\377 Hartwell Way (Hossack SP-2021-12 )\March 2021\Figure\_7\_Exterior Perspectives.mxd