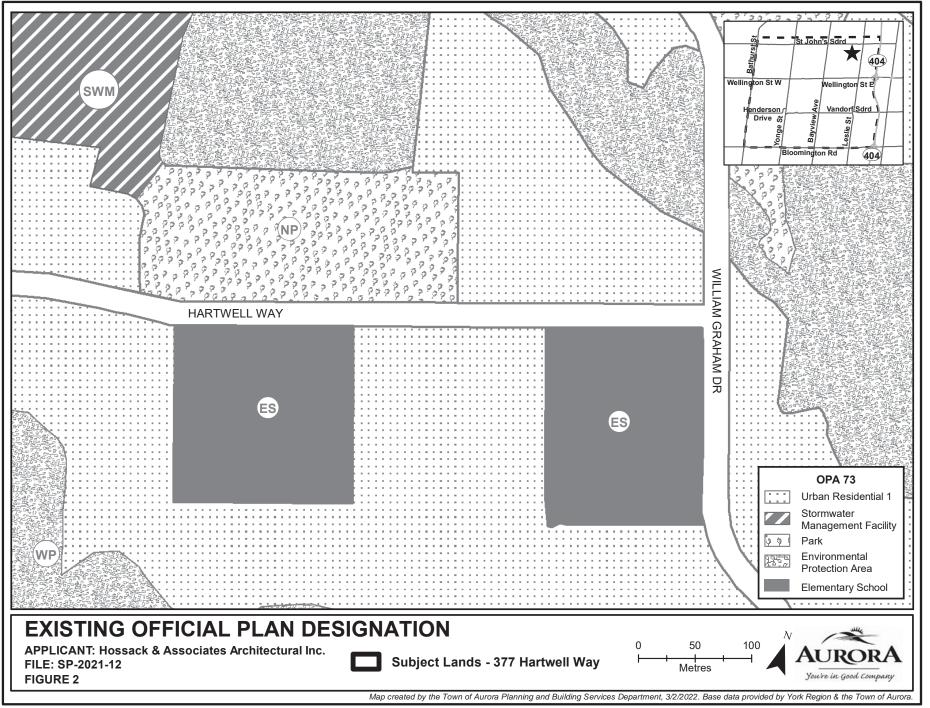

Document Path: J:\data\Planning Maps\377 Hartwell Way (Hossack SP-2021-12 )\March 2021\Figure\_1\_Location Map.mxd

Document Path: J:\data\data\Planning Maps\377 Hartwell Way (Hossack SP-2021-12 )\March 2021\Figure\_3\_Existing Zoning.mxd