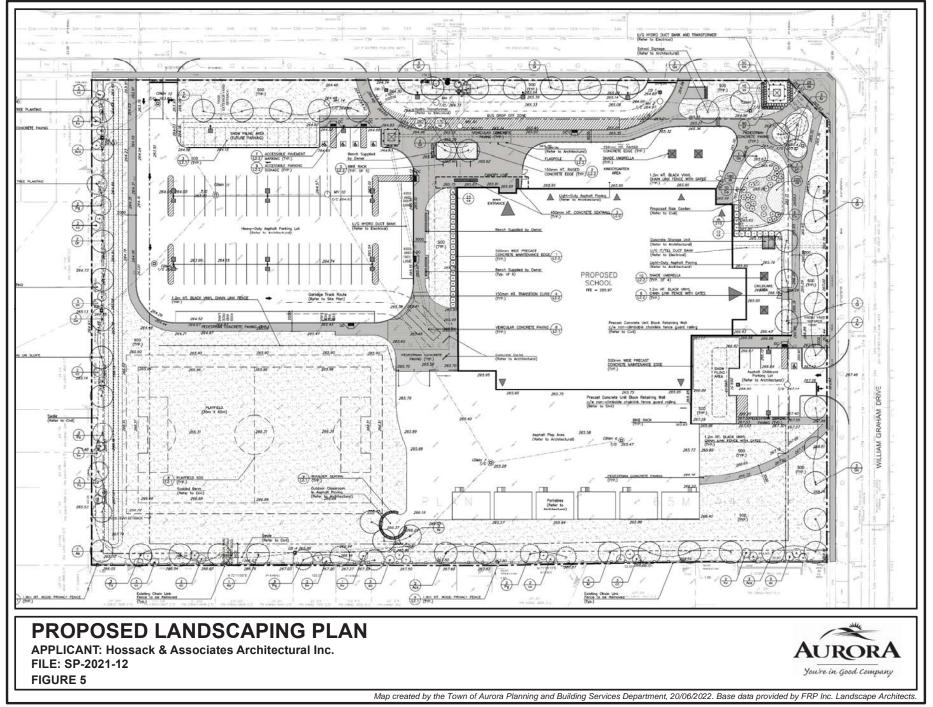

Document Path: J:\data\data\Planning Maps\377 Hartwell Way (Hossack SP-2021-12 )\March 2021\Figure\_4\_Proposed Site Plan.mxd

Document Path: J:\data\data\Planning Maps\377 Hartwell Way (Hossack SP-2021-12 )\March 2021\Figure 6 Proposed Building Elevations.mxd