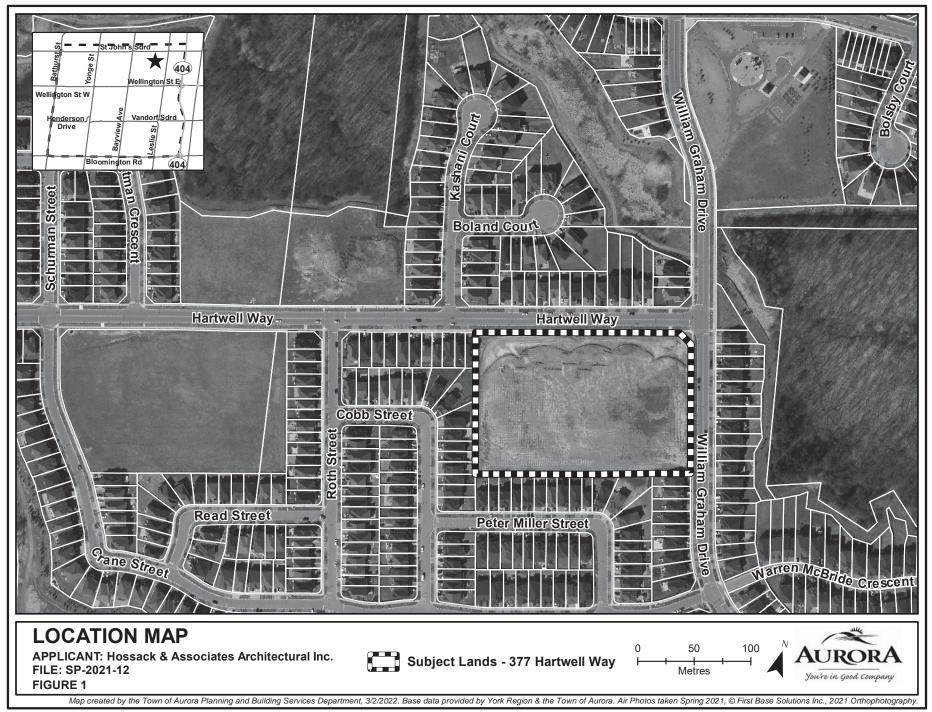

Document Path: J:\data\Planning Maps\377 Hartwell Way (Hossack SP-2021-12 )\March 2021\Figure\_1\_Location Map.mxd

Document Path: J:\data\data\Planning Maps\377 Hartwell Way (Hossack SP-2021-12 )\March 2021\Figure\_3\_Existing Zoning.mxd