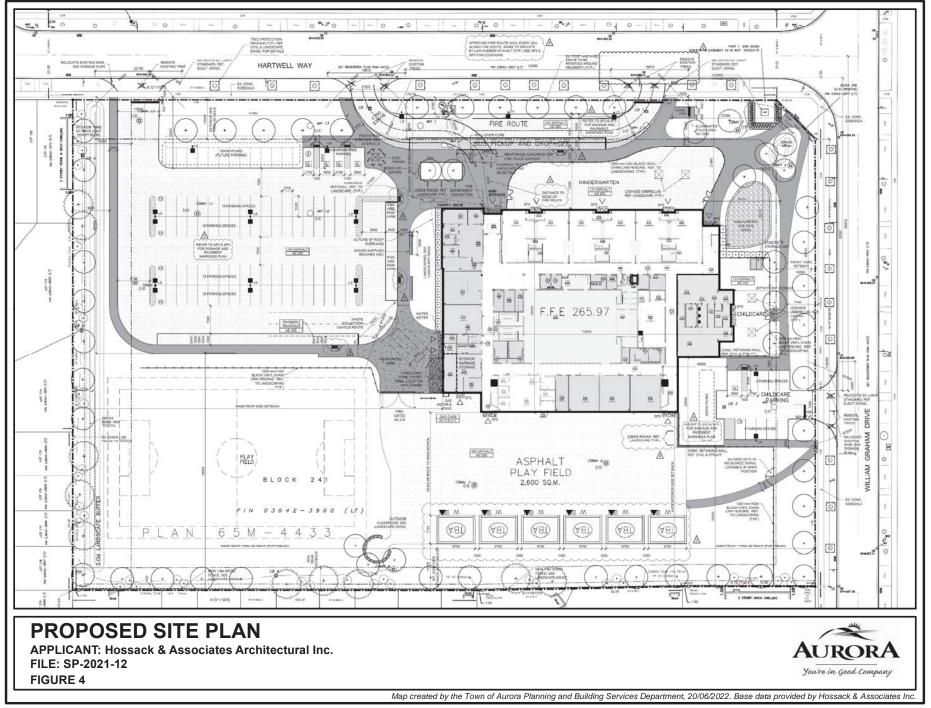

Document Path: J:\data\data\Planning Maps\377 Hartwell Way (Hossack SP-2021-12 )\March 2021\Figure\_4\_Proposed Site Plan.mxd

Document Path: J:\data\data\Planning Maps\377 Hartwell Way (Hossack SP-2021-12 )\March 2021\Figure 6 Proposed Building Elevations.mxd