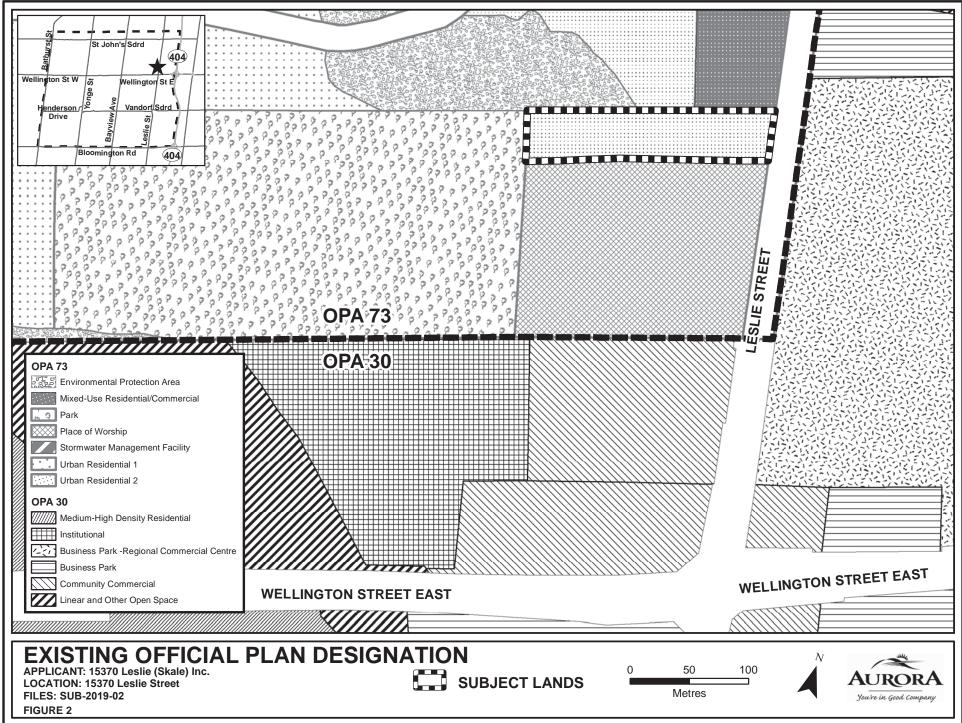

## **EXISTING ZONING BY-LAW**

APPLICANT: 15370 Leslie (Skale) Inc. **LOCATION: 15370 Leslie Street** 

FILES: SUB-2019-02

FIGURE 3