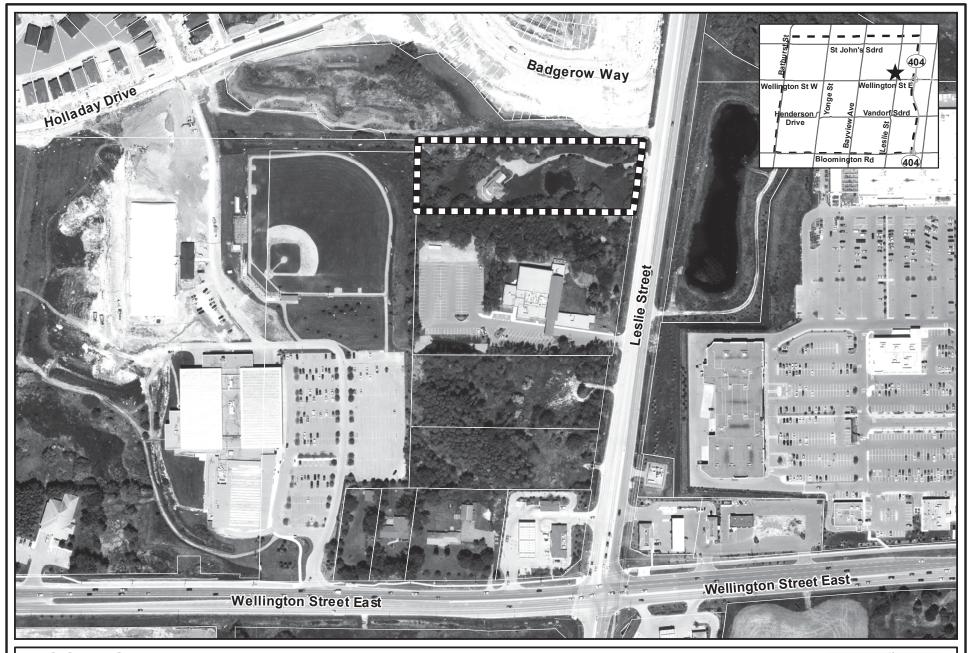

## **LOCATION MAP**

APPLICANT: 15370 Leslie (Skale) Inc. LOCATION: 15370 Leslie Street

FILES: SUB-2019-02

FIGURE 1

Map created by the Town of Aurora Planning and Development Services Department, April 26, 2019. Base data provided by York Region & the Town of Aurora. Air Photos taken Spring 2017, © First Base Solutions Inc., 2017 Orthophotography.