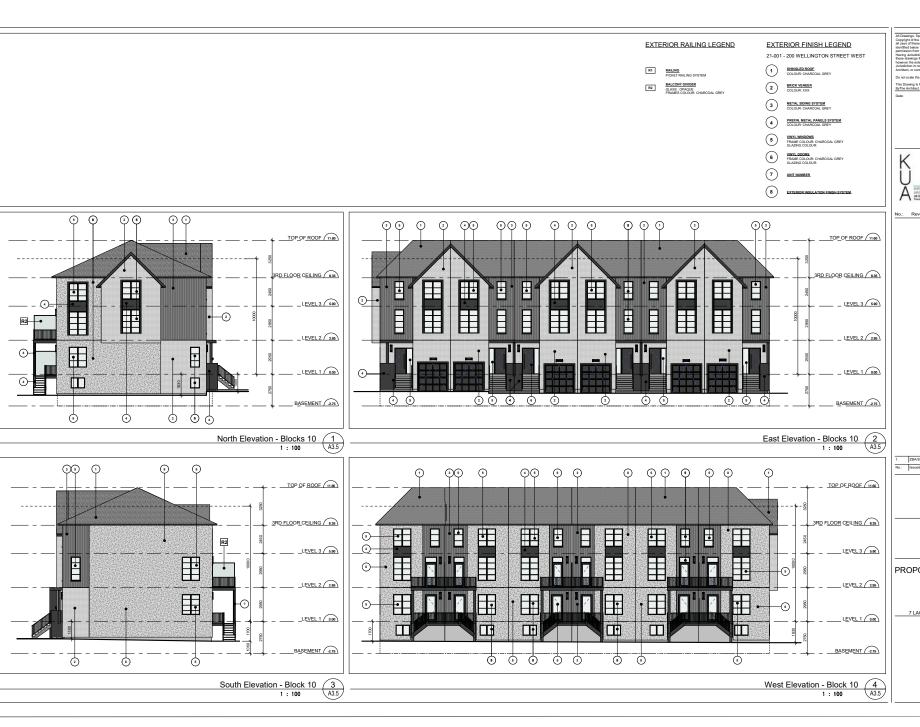

DEVELOPMENT

A3.4

200 WELLINGTON HOLDING CORP.

DEVELOPMENT

PROPOSED REISDENTIAL

7 LACEY COURT, AURORA, ONTARIO
Scale:

23-006

A3.5