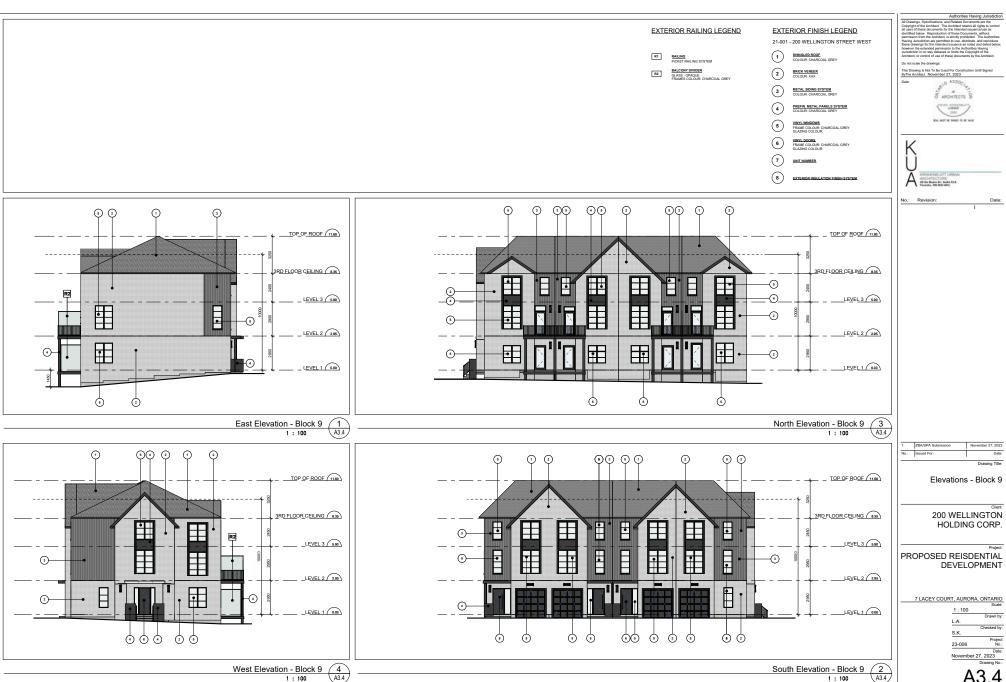

DEVELOPMENT

A3.4

200 WELLINGTON HOLDING CORP.

DEVELOPMENT

PROPOSED REISDENTIAL

7 LACEY COURT, AURORA, ONTARIO
Scale:

23-006

A3.5