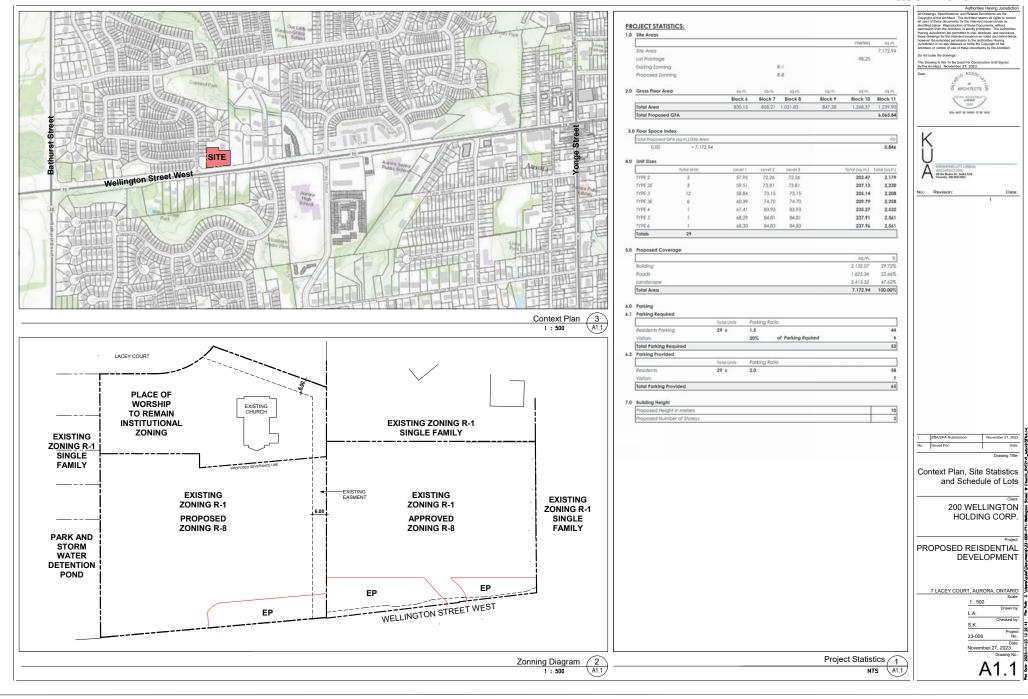

|                                                                              | DRAWING LIST                                                                                                                                                                                                                                                                                                                                                                |   |                      |                     |                      |                     |                  |
|------------------------------------------------------------------------------|-----------------------------------------------------------------------------------------------------------------------------------------------------------------------------------------------------------------------------------------------------------------------------------------------------------------------------------------------------------------------------|---|----------------------|---------------------|----------------------|---------------------|------------------|
| Sheet<br>Number                                                              | Shaet Nama                                                                                                                                                                                                                                                                                                                                                                  |   | Baden (NOV. A1, AUA) | Issuefit (Add Date) | Is sue/f3 (Add Date) | Is sue#4 (Add Date) | Samuel Code Page |
|                                                                              | ING CHURCH                                                                                                                                                                                                                                                                                                                                                                  |   |                      |                     |                      |                     |                  |
| A 0                                                                          | Cover Sheet                                                                                                                                                                                                                                                                                                                                                                 |   |                      |                     |                      |                     |                  |
|                                                                              |                                                                                                                                                                                                                                                                                                                                                                             |   |                      |                     |                      |                     |                  |
| A1.1                                                                         | Context Plan, Site Statistics and Schedule of Lots                                                                                                                                                                                                                                                                                                                          |   | : +                  |                     |                      | Н                   | Т                |
| A1.1<br>A1.2                                                                 | Context Plan, Site Statistics and Schedule of Lots<br>Site Plan Phase 182                                                                                                                                                                                                                                                                                                   |   |                      |                     |                      |                     | E                |
| A1.1<br>A1.2<br>A3.2                                                         | Context Plan, Site Statistics and Schedule of Lots<br>Site Plan Phase 1&2<br>Elevations - Block 7                                                                                                                                                                                                                                                                           | ) |                      |                     | E                    |                     |                  |
| A1.1<br>A1.2<br>A3.2<br>A3.6                                                 | Context Plan, Size Statistics and Schedule of Lota<br>Size Plan Phase 18.2<br>Elevations - Block 7<br>Elevations - Block 11                                                                                                                                                                                                                                                 |   |                      |                     |                      |                     |                  |
| A1.1<br>A1.2<br>A3.2<br>A3.6<br>A2.1                                         | Context Plan. Size Statistics and Schedule of Lots Sita Plan Phase 18.2 Elevations - Block 7 Elevations - Block 11 Elevations - Block 11 Elevations - Block 13                                                                                                                                                                                                              |   |                      |                     |                      |                     |                  |
| A1.1<br>A1.2<br>A3.2<br>A3.6<br>A2.1<br>A3.3                                 | Context Plan, Site Statistics and Schedule of Lots Site Plan Phase 18.2 Elevations - Block 7 Elevations - Block 17 Elevations - Block 17 Floor Plans Building Sections - Type 28.3 Elevations - Block 8                                                                                                                                                                     |   |                      |                     |                      |                     |                  |
| A1.1<br>A1.2<br>A3.2<br>A3.6<br>A2.1<br>A3.3<br>A2.2                         | Context Plans. Size Statistics and Schedule of Lots Sitte Plans Phases 18.2 Elevations - Block 7 Elevations - Block 11 Floor Plans Building Sections - Type 24.3 Elevations - Block 8 Floor Plans Building Sections - Type 24.5 Floor Plans Building Sections - Type 44.5 Floor Plans Building Sections - Type 44.5                                                         |   |                      |                     |                      |                     |                  |
| A1.1<br>A1.2<br>A3.2<br>A3.6<br>A2.1<br>A3.3<br>A2.2<br>A1.3                 | Context Plan. Site Statistics and Schedule of Lots Site Plan Pinnes (2) Elevations - Block 7 Elevations - Block 7 Elevations - Block 1 Floor Plans - Building Sections - Type 2&3 Elevations - Block 8 Floor Plans - Building Sections - Type 4&5 Site Plans - Block 8 Floor Plans - Building Sections - Type 4&5 Site Plans - Plans 2                                      |   |                      |                     |                      |                     |                  |
| A1.1<br>A1.2<br>A3.2<br>A3.6<br>A2.1<br>A3.3<br>A2.2<br>A1.3<br>A3.1         | Context Plan. Site Statistics and Schedule of Lots Site Plan Phase Statistics and Schedule of Lots Elevations. Block 7 Elevations. Block 7 Floor Plans. Building Sections - Type 2&3 Floor Plans. Building Sections - Type 4&5 Site Plan Phase 2 Site Plan Phase 2 Site Plan Phase 6 Elevations. Block 6                                                                    |   |                      |                     |                      |                     |                  |
| A1.1<br>A1.2<br>A3.2<br>A3.6<br>A2.1<br>A3.3<br>A2.2<br>A1.3<br>A3.1<br>A3.4 | Context Plans, Sale Statistics and Schedule of Lots Shir Plans Planse (Plans Context) Elevations - Block 7 Elevations - Block 11 Floor Plans - Building Sections - Type 2&3 Elevations - Block 61 Floor Plans - Building Sections - Type 4&5 Floor Plans - Building Sections - Type 4&5 Elevations - Block 6 Elevations - Block 6 Elevations - Block 6 Elevations - Block 6 |   |                      |                     |                      |                     |                  |
| A1.1<br>A1.2<br>A3.2<br>A3.6<br>A2.1<br>A3.3<br>A2.2<br>A1.3<br>A3.1         | Context Plan. Site Statistics and Schedule of Lots Site Plan Phase Statistics and Schedule of Lots Elevations. Block 7 Elevations. Block 7 Floor Plans. Building Sections - Type 2&3 Floor Plans. Building Sections - Type 4&5 Site Plan Phase 2 Site Plan Phase 2 Site Plan Phase 6 Elevations. Block 6                                                                    |   |                      |                     |                      |                     |                  |